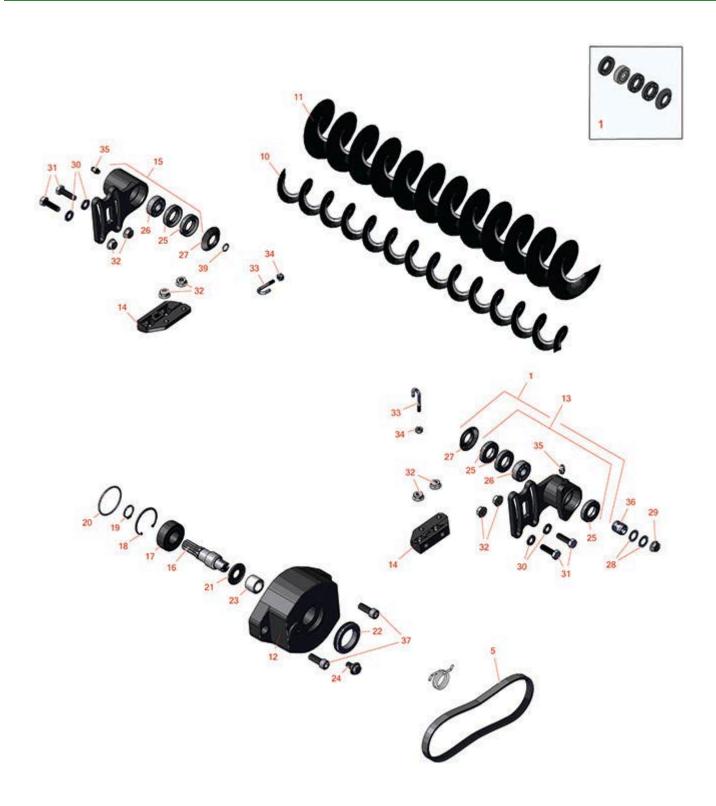

DPA Cutting Unit - Model 03698 & 03699 Rear Roller Brush - Model 03688

DPA Cutting Unit - Model 03698 & 03699 Rear Roller Brush - Model 03688

|       | R&R<br>Part No. | OEM<br>Part No.                                        | Description                                           | Qty<br>Req | Order<br>Quantity |
|-------|-----------------|--------------------------------------------------------|-------------------------------------------------------|------------|-------------------|
| Over  | haul Kit        |                                                        |                                                       |            |                   |
| 1     | R110-4086       | 110-4086                                               | Kit - Bearing                                         | 1          |                   |
|       | Tech Note: Inc  | ludes 1 ea: R95-                                       | 0707 Bearing, R108-4172 Seal; & 3 ea: R106-8530 Seal: |            |                   |
| Belts |                 |                                                        |                                                       |            |                   |
| 5     | R115-0833       | 115-0833                                               | Belt- Brush 7 in                                      | 1          |                   |
| Othe  | r Parts Availal | ble                                                    |                                                       |            |                   |
| 10    | R108-4193       | 108-4193                                               | Brush - Roller - 2 OD                                 | 1          |                   |
| 11    | R110-1740       | 110-1740                                               | Brush-Roller (High HOC) 3.5 in OD                     | 1          |                   |
| 12    | R108-4201       | 108-4201                                               | Bearing Housing Assy                                  | 1          |                   |
| 13    | R108-4495       | 108-4495                                               | Bearing Housing Assy - Driven                         | 1          |                   |
| 14    | R108-4480       | 108-4480                                               | Bracket - Rear Roller Brush                           | 2          |                   |
| 15    | R108-4496       | 108-4496                                               | Bearing Housing Assy - Non Driven                     | 1          |                   |
| 16    | R108-4234       | 108-4234                                               | Shaft - Drive                                         | 1          |                   |
| 17    | R93-2559        | 93-2559                                                | Bearing                                               | 1          |                   |
| 18    | R32120-62       | 32120-62                                               | Ring - Retaining                                      | 1          |                   |
| 19    | R458013         | 30-0580,<br>32120-72,<br>458013,<br>93-2525,<br>936125 | Ring - Retaining                                      | 1          |                   |
| 20    | R112-6967       | 112-6967                                               | O-Ring                                                | 1          |                   |
| 21    | R107-7795       | 107-7795                                               | Seal - Oil                                            | 1          |                   |
| 22    | R240-7          | 240-7                                                  | Grommet - Rubber - 2 in OD                            | 1          |                   |
| 23    | R108-4477       | 108-4477                                               | Spacer                                                | 1          |                   |
|       |                 |                                                        |                                                       |            |                   |

DPA Cutting Unit - Model 03698 & 03699 Rear Roller Brush - Model 03688

| Item <b>R&amp;R</b><br>No <b>Part N</b> | OE<br><b>o.</b> Pa                                          |                                                                                                             | Description                      | Qty<br>Req | Order<br>Quantity |
|-----------------------------------------|-------------------------------------------------------------|-------------------------------------------------------------------------------------------------------------|----------------------------------|------------|-------------------|
| 24 <b>R27-04</b>                        | <b>!11</b> 27                                               | -0411                                                                                                       | Bolt - Shoulder                  | 1          |                   |
| 25 <b>R106-8</b>                        | <b>3530</b> 10                                              | 6-8530                                                                                                      | Seal - Oil                       | 3          |                   |
| 26 <b>R95-07</b>                        | <b>707</b> 95                                               | -0707                                                                                                       | Bearing - Self Aligning          | 1          |                   |
| 27 <b>R108-4</b>                        | <b>1172</b> 10                                              | 8-4172                                                                                                      | Seal - Excluder                  | 1          |                   |
| 28 <b>R112-6</b>                        | <b>5957</b> 11.                                             | 2-6957                                                                                                      | Washer - Hardened                | 2          |                   |
| 29 <b>R104-8</b>                        | 3301 10 <sup>4</sup>                                        | 4-8301,<br>4-9301,<br>9-6658,<br>3-7570                                                                     | Locknut - 3/8-16 Nylon Flanged   | 1          |                   |
| 30 <b>R94-69</b>                        |                                                             | -6936,<br>-9236                                                                                             | Washer - Hardened - 5/16 SAE     | 4          |                   |
| 31 <b>R322-1</b>                        |                                                             | 2-16,<br>r-00                                                                                               | Bolt - Hex HD 5/16-18 x 1-1/8    | 4          |                   |
| 32 <b>R104-8</b>                        | <b>300</b> 10                                               | 4-8300,<br>4-8300 ,<br>9-4041                                                                               | Locknut - 5/16-18 Flanged Y/Zinc | 4          |                   |
| 33 <b>R105-9</b>                        | <b>9632</b> 10.                                             | 5-9632                                                                                                      | Bolt - J                         | 2          |                   |
| 34 <b>R3296</b>                         | <b>-2</b> 32                                                | 127-10,<br>96-2,<br>57404                                                                                   | Nut - #10 Lock                   | 2          |                   |
| 35 <b>R302-5</b>                        | 30.<br>30.<br>30.<br>30.<br>30.<br>31.<br>32.<br>60.<br>62. | -6010,<br>2-11,<br>2-37,<br>2-47,<br>2-5,<br>2-57,<br>2-58,<br>2-6,<br>-0300,<br>-9660,<br>-0800,<br>-3880, | Fitting - Grease                 | 1          |                   |

DPA Cutting Unit - Model 03698 & 03699 Rear Roller Brush - Model 03688

| Item <b>R&amp;R</b> No <b>Part No.</b> | OEM<br>Part No.                | Description                  | Qty <b>Order</b><br>Req <b>Quantity</b> |
|----------------------------------------|--------------------------------|------------------------------|-----------------------------------------|
| 36 <b>R108-4491</b>                    | 108-4491                       | Spacer - Hardened            | 1                                       |
| 37 <b>R3274-7</b>                      | 3247-7,<br>3274-7              | Bolt - Soc HD Cap 3/8-16 x 1 | 2                                       |
| 39 <b>R237-22</b>                      | 107-8844,<br>237-22,<br>237-78 | O-Ring                       | 1                                       |