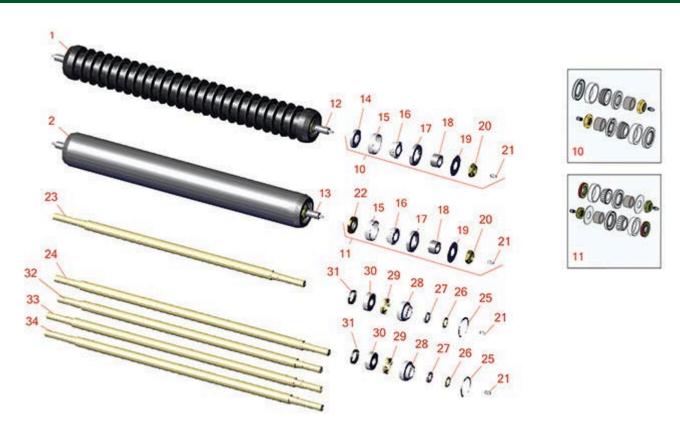

## **Replaces Toro Reelmaster 6500D Parts**

Cutting Unit - Models 03857, 03858 & 03859 Rollers

|                                                                                                                                                                                                   | R&R<br>Part No.                                                                                                                                                                         | OEM<br>Part No.                                                                         | Description                    | Qty<br>Req | Order<br>Quantity |  |  |
|---------------------------------------------------------------------------------------------------------------------------------------------------------------------------------------------------|-----------------------------------------------------------------------------------------------------------------------------------------------------------------------------------------|-----------------------------------------------------------------------------------------|--------------------------------|------------|-------------------|--|--|
| R&R F                                                                                                                                                                                             | Rollers                                                                                                                                                                                 |                                                                                         |                                |            |                   |  |  |
| 1                                                                                                                                                                                                 | R150700                                                                                                                                                                                 | 93-2884,<br>94-4330,<br>94-4336,<br>99-8686                                             | Roller - Grooved Cast Steel    | 0          |                   |  |  |
|                                                                                                                                                                                                   | oller                                                                                                                                                                                   |                                                                                         |                                |            |                   |  |  |
| 2                                                                                                                                                                                                 | R150725                                                                                                                                                                                 | 99-5720                                                                                 | Roller - Smooth Tubular Steel  | 0          |                   |  |  |
| Detail Description: Constructed with a through shaft, this heavy duty roller uses greasable<br>tapered bearings for extended life. Shaft length measures 25-1/2" and body length measure<br>23".: |                                                                                                                                                                                         |                                                                                         |                                |            |                   |  |  |
| Overł                                                                                                                                                                                             | haul Kits                                                                                                                                                                               |                                                                                         |                                |            |                   |  |  |
| 10                                                                                                                                                                                                | R100141                                                                                                                                                                                 | 100141                                                                                  | Overhaul Kit - Roller          | 1          |                   |  |  |
|                                                                                                                                                                                                   | Detail Description: Includes 2 ea: R253-117 Seals, R253-152 Seals, R254-78 Bearings, R254-79<br>Cups, R302-5 Grease Fittings, R3296-15 Locknuts, R5-4038 Wear Sleeves, R150504 Washers: |                                                                                         |                                |            |                   |  |  |
| 11                                                                                                                                                                                                | R100137                                                                                                                                                                                 | 100137                                                                                  | Overhaul Kit - Roller          | 1          |                   |  |  |
|                                                                                                                                                                                                   | Detail Description: Includes 2 ea.: R3296-15 Locknuts, R302-5 Grease Fittings, R253-122 Seals,<br>R253-117 Seals, R5-4038 Wear Sleeves, R254-78 Bearings & R254-79 Bearing Cups:        |                                                                                         |                                |            |                   |  |  |
| Other                                                                                                                                                                                             | r Parts Available                                                                                                                                                                       |                                                                                         |                                |            |                   |  |  |
| 12                                                                                                                                                                                                | R150702                                                                                                                                                                                 |                                                                                         | Shaft - Roller                 | 1          |                   |  |  |
| 13                                                                                                                                                                                                | R150732                                                                                                                                                                                 |                                                                                         | Shaft - 25.5 Fits R150725 Only | 1          |                   |  |  |
| 14                                                                                                                                                                                                | R253-122                                                                                                                                                                                | 253-122,<br>30-0640                                                                     | Seal                           | 2          |                   |  |  |
| 15                                                                                                                                                                                                | R254-79                                                                                                                                                                                 | 01-103-0060,<br>01-103-0130,<br>1-633584,<br>252-106,<br>254-79,<br>32-7800,<br>32-9590 | Cup - Bearing                  | 2          |                   |  |  |

**Replaces Toro Reelmaster 6500D Parts** *Cutting Unit - Models 03857, 03858 & 03859* 

Rollers

|    | R&R<br>Part No.                                                                  | OEM<br>Part No.                                                                                                                                | Description                  | Qty<br>Req | Order<br>Quantity |  |  |  |
|----|----------------------------------------------------------------------------------|------------------------------------------------------------------------------------------------------------------------------------------------|------------------------------|------------|-------------------|--|--|--|
|    | Detail Description: Use R254-79M installation mandrel to properly install race.: |                                                                                                                                                |                              |            |                   |  |  |  |
| 16 | R254-78                                                                          | 01-102-0060,<br>01-102-0130,<br>1-633585,<br>254-78,<br>32-7790,<br>32-9580,<br>93-4813                                                        | Tapered Bearing Cone         | 2          |                   |  |  |  |
| 17 | R253-117                                                                         | 253-117,<br>253-165                                                                                                                            | Seal - Outer Triple Lip      | 2          |                   |  |  |  |
| 18 | R5-4038                                                                          | 5-4038,<br>51-2420                                                                                                                             | Sleeve - Wear Reel Shaft     | 2          |                   |  |  |  |
| 19 | R150504                                                                          | 66-5620                                                                                                                                        | Washer                       | 2          |                   |  |  |  |
| 20 | R3296-15                                                                         | 116-7306,<br>32118-5,<br>32127-23,<br>32127-47,<br>3296-15                                                                                     | Locknut - 3/4-16 Nylon Jam   | 2          |                   |  |  |  |
| 21 | R302-5                                                                           | 21-6010,<br>302-11,<br>302-37,<br>302-47,<br>302-5,<br>302-57,<br>302-58,<br>302-6,<br>31-0300,<br>32-9660,<br>60-0800,<br>62-3880,<br>92-4181 | Fitting - Grease             | 2          |                   |  |  |  |
| 22 | R253-152                                                                         | 253-116,<br>253-152                                                                                                                            | Seal - Inner Roller          | 2          |                   |  |  |  |
| 23 | R94-4328                                                                         | 94-4328                                                                                                                                        | Shaft - Rear Roller Fits OEM | 1          |                   |  |  |  |
| 24 | R94-4329                                                                         | 94-4329                                                                                                                                        | Shaft - Greasable Fits OEM   | 1          |                   |  |  |  |

## **Replaces Toro Reelmaster 6500D Parts** *Cutting Unit - Models 03857, 03858 & 03859*

Rollers

|    | R&R<br>Part No. | OEM<br>Part No.              | Description              | Qty<br>Req | Order<br>Quantity |
|----|-----------------|------------------------------|--------------------------|------------|-------------------|
| 25 | R32120-62       | 32120-62                     | Ring - Retaining         | 2          |                   |
| 26 | R93-2931        | 93-2931                      | Washer - Roller Seal     | 2          |                   |
| 27 | R253-70         | 253-70                       | Seal                     | 2          |                   |
| 28 | R93-1252        | 93-1252                      | Seal - Outer             | 2          |                   |
| 29 | R93-1251        | 93-1251                      | Seal                     | 2          |                   |
| 30 | R343667         | 109966,<br>251-6,<br>38-7820 | Bearing - Ball           | 2          |                   |
| 31 | R93-3007        | 93-3007                      | Seal                     | 2          |                   |
| 32 | R107-3296       | 107-3296,<br>99-5717         | Shaft - Rear Long Roller | 1          |                   |
| 33 | R93-2887        | 93-2887                      | Shaft - Roller           | 1          |                   |
| 34 | R99-5748        | 99-5748                      | Shaft - Roller           | 1          |                   |