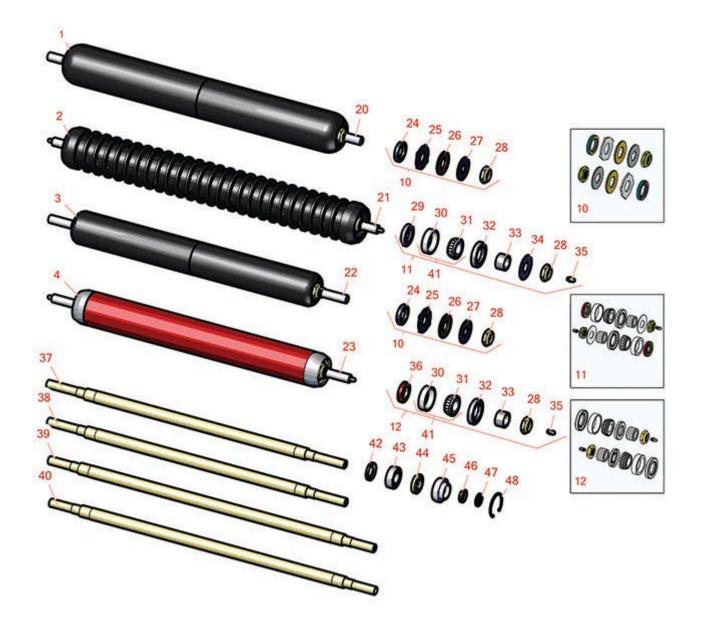

# Replaces Toro Reelmaster 6500D Parts Cutting Unit - Models 03853, 03854 & 03856

Rollers

|       | R&R<br>Part No.                                                                                                                                                                                                                                  | OEM<br>Part No.                             | Description                                                                                    | Qty<br>Req | Order<br>Quantity |
|-------|--------------------------------------------------------------------------------------------------------------------------------------------------------------------------------------------------------------------------------------------------|---------------------------------------------|------------------------------------------------------------------------------------------------|------------|-------------------|
| R&R F | Rollers                                                                                                                                                                                                                                          |                                             |                                                                                                |            |                   |
| 1     | R1504220                                                                                                                                                                                                                                         |                                             | Roller - Smooth UHMW<br>Polyethylene                                                           | 1          |                   |
|       |                                                                                                                                                                                                                                                  | aft and requires no grease. U               | W, this low maintenance roller uses a 1" solid<br>IHMW material prevents build-up of debris. S |            |                   |
| 2     | R150700                                                                                                                                                                                                                                          | 93-2884,<br>94-4330,<br>94-4336,<br>99-8686 | Roller - Grooved Cast Steel                                                                    | 1          |                   |
|       | Detail Description: Constructed with cast steel body and a through shaft. This heavy duty roller uses tapered roller bearings for extended life.Shaft length measures 26-1/2".:                                                                  |                                             |                                                                                                |            |                   |
| 3     | R1504200                                                                                                                                                                                                                                         |                                             | Roller - Smooth UHMW<br>Polyethylene                                                           | 1          |                   |
|       | Detail Description: Machined from solid UHMW, this low maintenance roller uses a 1" solid stainless steel shaft and requires no grease. UHMW material prevents build-up of debris. Shaft length measures 24-1/4".:                               |                                             |                                                                                                |            |                   |
| 4     | R150710                                                                                                                                                                                                                                          | 93-1250,<br>94-4331                         | Roller - Smooth Heavy Duty<br>Tubular Steel                                                    | 1          |                   |
|       | Detail Description: Constructed with a through shaft, this heavy duty roller uses tapered bearings for extended life. Shaft length measures 24-1/4":                                                                                             |                                             |                                                                                                |            |                   |
| Overl | haul Kits                                                                                                                                                                                                                                        |                                             |                                                                                                |            |                   |
| 10    | R101399                                                                                                                                                                                                                                          |                                             | Overhaul Kit - UHMW 2 Pc Roller                                                                | 1          |                   |
|       | Detail Description: Fits all R&R 2-1/2" - 3-1/2" Dia. Black UHMW Plastic Rollers that do not use ball bearings Includes 2 ea.: R1503230 Star Washers, R1503470 Seals, R150333 Thrust Washers, R3296-15 Locknuts, R1503471 Bronze Thrust Washers: |                                             |                                                                                                |            |                   |
| 11    | R100137                                                                                                                                                                                                                                          | 100137                                      | Overhaul Kit - Roller                                                                          | 1          |                   |
|       | Detail Description: Includes 2 ea.: R3296-15 Locknuts, R302-5 Grease Fittings, R253-122 Seals, R253-117 Seals, R5-4038 Wear Sleeves, R254-78 Bearings & R254-79 Bearing Cups:                                                                    |                                             |                                                                                                |            |                   |
| 12    | R100141                                                                                                                                                                                                                                          | 100141                                      | Overhaul Kit - Roller                                                                          | 1          |                   |

# Replaces Toro Reelmaster 6500D Parts Cutting Unit - Models 03853, 03854 & 03856

Rollers

|      | R&R<br>Part No.                                                                  | OEM<br>Part No.                                                                         | Description                                                                      | Qty<br>Req | Order<br>Quantity |  |  |
|------|----------------------------------------------------------------------------------|-----------------------------------------------------------------------------------------|----------------------------------------------------------------------------------|------------|-------------------|--|--|
|      |                                                                                  |                                                                                         | R253-152 Seals, R254-78 Bearings, R254-<br>R5-4038 Wear Sleeves, R150504 Washers |            |                   |  |  |
| Othe | Other Parts Available                                                            |                                                                                         |                                                                                  |            |                   |  |  |
| 20   | R1504230                                                                         |                                                                                         | Shaft - SS Fits R1504220 Roller                                                  | 1          |                   |  |  |
| 21   | R150702                                                                          |                                                                                         | Shaft - Roller                                                                   | 1          |                   |  |  |
| 22   | R1504210                                                                         |                                                                                         | Shaft - 2 Pc Roller                                                              | 1          |                   |  |  |
| 23   | R150713                                                                          |                                                                                         | Shaft - Fits RR Rear Roller                                                      | 1          |                   |  |  |
| 24   | R1503470                                                                         |                                                                                         | Seal - Inner Wiper                                                               | 2          |                   |  |  |
| 25   | R1503230                                                                         |                                                                                         | Washer - Thrust Outer Keyed                                                      | 2          |                   |  |  |
| 26   | R1503471                                                                         |                                                                                         | Washer - Thrust SAE660 Bronze                                                    | 2          |                   |  |  |
| 27   | R150333                                                                          |                                                                                         | Washer - Flat Keyed Outer SS                                                     | 2          |                   |  |  |
| 28   | R3296-15                                                                         | 116-7306,<br>32118-5,<br>32127-23,<br>32127-47,<br>3296-15                              | Locknut - 3/4-16 Nylon Jam                                                       | 2          |                   |  |  |
| 29   | R253-122                                                                         | 253-122,<br>30-0640                                                                     | Seal                                                                             | 2          |                   |  |  |
| 30   | R254-79                                                                          | 01-103-0060,<br>01-103-0130,<br>1-633584,<br>252-106,<br>254-79,<br>32-7800,<br>32-9590 | Cup - Bearing                                                                    | 2          |                   |  |  |
|      | Detail Description: Use R254-79M installation mandrel to properly install race.: |                                                                                         |                                                                                  |            |                   |  |  |

## **Replaces Toro Reelmaster 6500D Parts**

Cutting Unit - Models 03853, 03854 & 03856 Rollers

|    | R&R<br>Part No.                                                                      | OEM<br>Part No.                                                                                                                                | Description                  | Qty<br>Req | Order<br>Quantity |
|----|--------------------------------------------------------------------------------------|------------------------------------------------------------------------------------------------------------------------------------------------|------------------------------|------------|-------------------|
| 31 | R254-78                                                                              | 01-102-0060,<br>01-102-0130,<br>1-633585,<br>254-78,<br>32-7790,<br>32-9580,<br>93-4813                                                        | Tapered Bearing Cone         | 2          |                   |
| 32 | R253-117                                                                             | 253-117,<br>253-165                                                                                                                            | Seal - Outer Triple Lip      | 2          |                   |
| 33 | R5-4038                                                                              | 5-4038,<br>51-2420                                                                                                                             | Sleeve - Wear Reel Shaft     | 2          |                   |
| 34 | R150504                                                                              | 66-5620                                                                                                                                        | Washer                       | 2          |                   |
| 35 | R302-5                                                                               | 21-6010,<br>302-11,<br>302-37,<br>302-47,<br>302-5,<br>302-57,<br>302-58,<br>302-6,<br>31-0300,<br>32-9660,<br>60-0800,<br>62-3880,<br>92-4181 | Fitting - Grease             | 2          |                   |
| 36 | R253-152                                                                             | 253-116,<br>253-152                                                                                                                            | Seal - Inner Roller          | 2          |                   |
| 37 | R94-4328                                                                             | 94-4328                                                                                                                                        | Shaft - Rear Roller Fits OEM | 1          |                   |
| 38 | R93-1256                                                                             | 93-1256                                                                                                                                        | Shaft - Fits OEM Rear Roller | 1          |                   |
| 39 | R94-4329                                                                             | 94-4329                                                                                                                                        | Shaft - Greasable Fits OEM   | 1          |                   |
| 40 | R93-2887                                                                             | 93-2887                                                                                                                                        | Shaft - Roller               | 1          |                   |
| 41 | R500534                                                                              | 1-633585                                                                                                                                       | Bearing - with Cup           | 2          |                   |
|    | Detail Description: Kit includes: 1 ea R254-78- Bearing Cone & R254-79 Bearing Cone: |                                                                                                                                                |                              |            |                   |

## **Replaces Toro Reelmaster 6500D Parts**

Cutting Unit - Models 03853, 03854 & 03856 Rollers

|    | R&R<br>Part No. | OEM<br>Part No.                            | Description          | Qty <b>Order</b><br>Req <b>Quantity</b> |
|----|-----------------|--------------------------------------------|----------------------|-----------------------------------------|
| 42 | R93-3007        | 93-3007                                    | Seal                 | 4                                       |
| 43 | R343667         | 109966,<br>251-6,<br>38-7820               | Bearing - Ball       | 4                                       |
| 43 | R38-7820        | 100-1048,<br>251-277,<br>251-5,<br>38-7820 | Bearing - Ball       | 4                                       |
| 44 | R93-1251        | 93-1251                                    | Seal                 | 4                                       |
| 45 | R93-1252        | 93-1252                                    | Seal - Outer         | 4                                       |
| 46 | R253-70         | 253-70                                     | Seal                 | 4                                       |
| 47 | R93-2931        | 93-2931                                    | Washer - Roller Seal | 4                                       |
| 48 | R32120-62       | 32120-62                                   | Ring - Retaining     | 4                                       |
|    |                 |                                            |                      |                                         |