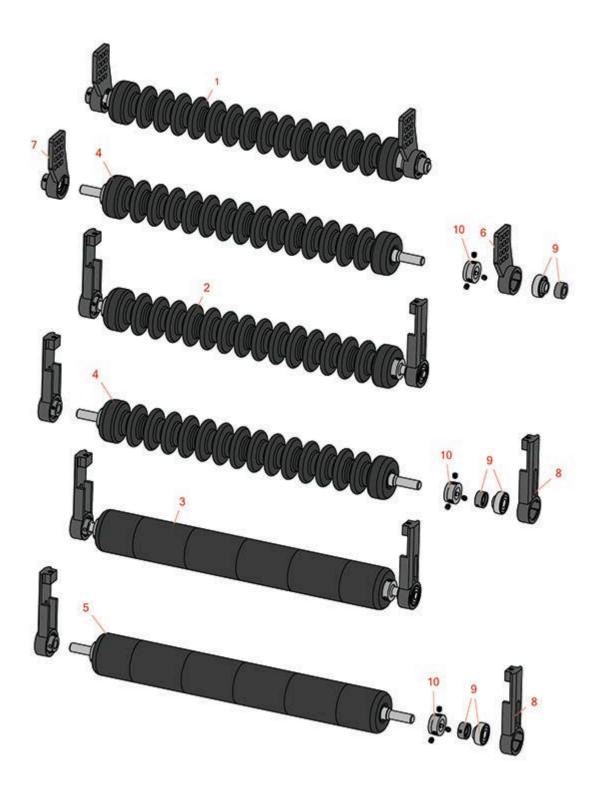

## **Replaces Toro Reelmaster 6500D Parts**

Cutting Unit - Models 03853, 03854 & 03856 Minuteman Roller System

|                                   | R&R<br>Part No.                                                                             | OEM<br>Part No. | Description                                                    | Qty<br>Req | Order<br>Quantity |
|-----------------------------------|---------------------------------------------------------------------------------------------|-----------------|----------------------------------------------------------------|------------|-------------------|
| Complete Minuteman Roller Systems |                                                                                             |                 |                                                                |            |                   |
| 1                                 | RMT6001                                                                                     |                 | Minuteman Front Grooved Roller System                          | 0          |                   |
|                                   | Detail Descript                                                                             | ion: Complete   | roller systems include roller and two brackets with bearings.: |            |                   |
| 2                                 | RMT6002                                                                                     |                 | Minuteman Rear Grooved Roller System                           | 0          |                   |
|                                   | Detail Description: Complete roller systems include roller and two brackets with bearings.: |                 |                                                                |            |                   |
| 3                                 | RMT6003                                                                                     |                 | Minuteman Rear Smooth Roller System                            | 0          |                   |
|                                   | Detail Descript                                                                             | ion: Complete   | roller systems include roller and two brackets with bearings.: |            |                   |
| Minu                              | teman Rollers                                                                               | Only            |                                                                |            |                   |
| 4                                 | RM528                                                                                       |                 | Minuteman Grooved Roller Only                                  | 0          |                   |
|                                   | Detail Description: Use with Minuteman Roller Bracket System Only:                          |                 |                                                                |            |                   |
| 5                                 | RM529                                                                                       |                 | Minuteman Smooth Roller Only                                   | 0          |                   |
|                                   | Detail Description: Use with Minuteman Roller Bracket System Only:                          |                 |                                                                |            |                   |
| Othe                              | r Parts Availab                                                                             | le              |                                                                |            |                   |
| 6                                 | RT621                                                                                       |                 | Bracket - Front LH                                             | 1          |                   |
| 7                                 | RT622                                                                                       |                 | Bracket - Front RH                                             | 1          |                   |
| 8                                 | RT231                                                                                       |                 | Bracket - Rear RH/LH                                           | 2          |                   |
| 9                                 | RMMB157                                                                                     |                 | Bearing w/Locking Collar                                       | 2          |                   |
| 10                                | RMM3                                                                                        |                 | End Hub - 7/8 ID                                               | 2          |                   |
|                                   |                                                                                             |                 |                                                                |            |                   |