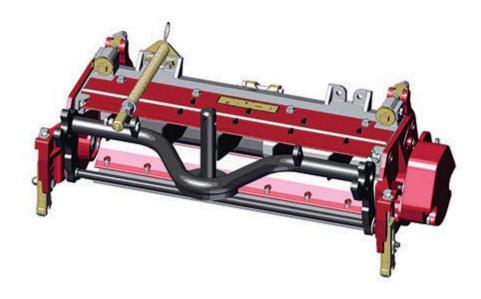

## **Replaces Toro Reelmaster 5610-D Parts**

DPA Cutting Unit - Models 03681, 03682, 03696 & 03697 Complete Cutting Unit

|       | R&R<br>Part No.                                                                                                                                                                                                                                    | OEM<br>Part No. | Description                       | Qty<br>Req | Order<br>Quantity |
|-------|----------------------------------------------------------------------------------------------------------------------------------------------------------------------------------------------------------------------------------------------------|-----------------|-----------------------------------|------------|-------------------|
| Stand | dard Cutting Unit                                                                                                                                                                                                                                  |                 |                                   |            |                   |
| 1     | R150198                                                                                                                                                                                                                                            |                 | Complete Standard Cutting<br>Unit | 0          |                   |
|       | Detail Description: R&R Cutting Units Complete with R108-9074 11 Blade Reel, R108-9096<br>Standard Bedknife & R1503925 Front Grooved Roller & R114-5415 Solid Rear Roller<br>Uses:<br>R150904 Bed Bar, & R150902 & R150903 Side Plates:            |                 |                                   |            |                   |
| Custo | om Cutting Unit                                                                                                                                                                                                                                    |                 |                                   |            |                   |
| 2     | R150198-SPL                                                                                                                                                                                                                                        |                 | Custom Cutting Unit               | 0          |                   |
|       | Detail Description: R&R Custom Cutting Unit price does not include Reel, Bedknife, Front Roller and Rear Roller. Select these options from the parts list to complete custom unit.<br>Note: Uses R150904 Bed Bar, & R150902 & R150903 Side Plates: |                 |                                   |            |                   |