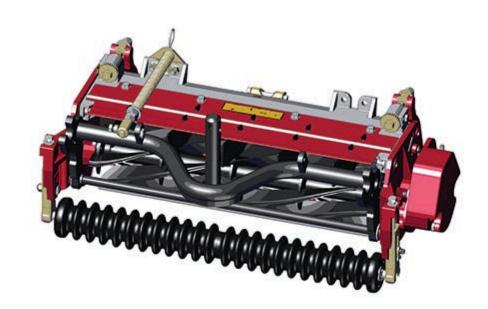

## **Replaces Toro Reelmaster 5610-D Parts**

DPA Cutting Unit - Models 03681, 03682, 03696 & 03697 Complete Cutting Unit

|       | R&R<br>Part No.                                                                                                                                                                                                                                    | OEM<br>Part No. | Description                       | Qty<br>Req | Order<br>Quantity |
|-------|----------------------------------------------------------------------------------------------------------------------------------------------------------------------------------------------------------------------------------------------------|-----------------|-----------------------------------|------------|-------------------|
| Stand | dard Cutting Unit                                                                                                                                                                                                                                  |                 |                                   |            |                   |
| 1     | R150198                                                                                                                                                                                                                                            |                 | Complete Standard Cutting<br>Unit | 0          |                   |
|       | Detail Description: R&R Cutting Units Complete with R108-9074 11 Blade Reel, R108-9096<br>Standard Bedknife & R1503925 Front Grooved Roller & R114-5415 Solid Rear Roller<br>Uses:<br>R150904 Bed Bar, & R150902 & R150903 Side Plates:            |                 |                                   |            |                   |
| Custo | om Cutting Unit                                                                                                                                                                                                                                    |                 |                                   |            |                   |
| 2     | R150198-SPL                                                                                                                                                                                                                                        |                 | Custom Cutting Unit               | 0          |                   |
|       | Detail Description: R&R Custom Cutting Unit price does not include Reel, Bedknife, Front Roller and Rear Roller. Select these options from the parts list to complete custom unit.<br>Note: Uses R150904 Bed Bar, & R150902 & R150903 Side Plates: |                 |                                   |            |                   |