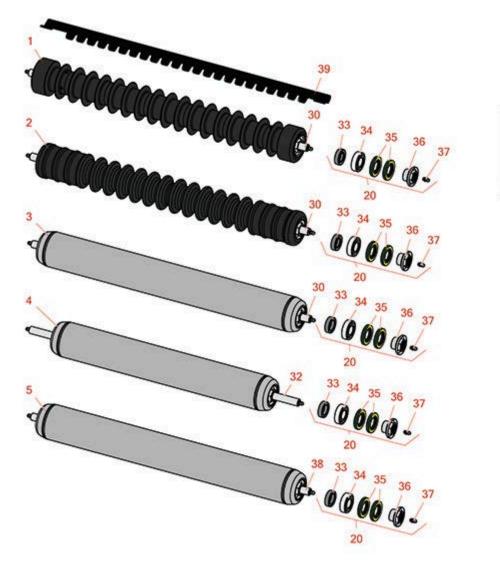

## **Replaces Toro Reelmaster 5610-D Parts**

DPA Cutting Unit - Model 03638, 03639, 03641 & 03643 Rollers

|     | R&R<br>Part No.                                                                                                                                                                                                                                                                                                                                                                                                                            | OEM<br>Part No.                    | Description                                           | Qty<br>Req | Orde<br>Quantit |  |
|-----|--------------------------------------------------------------------------------------------------------------------------------------------------------------------------------------------------------------------------------------------------------------------------------------------------------------------------------------------------------------------------------------------------------------------------------------------|------------------------------------|-------------------------------------------------------|------------|-----------------|--|
|     | Rollers Available                                                                                                                                                                                                                                                                                                                                                                                                                          |                                    |                                                       |            | Quantit         |  |
| 1   | R1503911                                                                                                                                                                                                                                                                                                                                                                                                                                   | 110-4050,<br>114-5400,<br>114-5421 | Roller - Fusion Grooved<br>UHMW Polyethylene          | 1          |                 |  |
|     | Detail Description: Fi<br>heavy-duty internal<br>of debris. This roller<br>bearings and double                                                                                                                                                                                                                                                                                                                                             | d-up                               |                                                       |            |                 |  |
| 2   | R1503915                                                                                                                                                                                                                                                                                                                                                                                                                                   | 110-9608,<br>114-5421              | Roller - Fusion Grooved<br>UHMW Polyethylene Shoulder | 1          |                 |  |
|     | Detail Description: Fusion Rollers combine the best features of our UHMW plastic rollers with a<br>heavy duty internal bearing system. Machined from solid UHMW plastic that prevents build-up<br>of debris. This roller has a patented deep groove design in the center along with shallow grroves<br>on each end to reduce marking in wet conditions and turns on precision stainless ball bearings<br>and double seals for added life.: |                                    |                                                       |            |                 |  |
| 3   | R114-5412                                                                                                                                                                                                                                                                                                                                                                                                                                  | 114-5412                           | Roller - Smooth Tubular Steel                         | 1          |                 |  |
|     | Detail Description: Constructed with a through shaft, this heavy-duty roller uses greasable stainless ball bearings. (2008 & Up):                                                                                                                                                                                                                                                                                                          |                                    |                                                       |            |                 |  |
| 4   | R114-5417                                                                                                                                                                                                                                                                                                                                                                                                                                  | 114-5417                           | Roller - Smooth Solid Steel                           | 1          |                 |  |
|     | Detail Description: Constructed with a through shaft, this heavy-duty roller uses greasable stainless ball bearings. (2008 & Up):                                                                                                                                                                                                                                                                                                          |                                    |                                                       |            |                 |  |
| 5   | R114-5415                                                                                                                                                                                                                                                                                                                                                                                                                                  | 114-5415                           | Roller - Smooth Tubular Steel                         | 1          |                 |  |
|     | Detail Description: Constructed with a through shaft, this heavy duty roller uses greasable stainless ball bearings. (2008 & Up):                                                                                                                                                                                                                                                                                                          |                                    |                                                       |            |                 |  |
| ver | haul Kits                                                                                                                                                                                                                                                                                                                                                                                                                                  |                                    |                                                       |            |                 |  |
| 20  | R114-5430                                                                                                                                                                                                                                                                                                                                                                                                                                  | 114-5430                           | Overhaul Kit - Roller                                 | 1          |                 |  |
|     | Detail Description: lr<br>R112-5290 Bearings                                                                                                                                                                                                                                                                                                                                                                                               | Seals,                             |                                                       |            |                 |  |
|     | r Parts Available                                                                                                                                                                                                                                                                                                                                                                                                                          |                                    |                                                       |            |                 |  |
| the |                                                                                                                                                                                                                                                                                                                                                                                                                                            |                                    |                                                       |            |                 |  |

## **Replaces Toro Reelmaster 5610-D Parts**

DPA Cutting Unit - Model 03638, 03639, 03641 & 03643 Rollers

|    | R&R<br>Part No. | OEM<br>Part No.                                                                                                                                | Description                                   | Qty<br>Req | Order<br>Quantity |
|----|-----------------|------------------------------------------------------------------------------------------------------------------------------------------------|-----------------------------------------------|------------|-------------------|
| 32 | R114-5410       | 114-5410                                                                                                                                       | Shaft - Short - Rear Roller                   | 1          |                   |
| 33 | R114-3717       | 114-3717                                                                                                                                       | Seal                                          | 2          |                   |
| 34 | R112-5290       | 112-5290,<br>251346,<br>251-346,<br>72-5430                                                                                                    | Bearing - Stainless                           | 2          |                   |
| 35 | R112-7494       | 112-7494                                                                                                                                       | Seal                                          | 4          |                   |
| 36 | R114-3745       | 106-6939,<br>108-3151,<br>114-3745,<br>114-5411                                                                                                | Locknut - Bearing - Stainless                 | 2          |                   |
| 37 | R302-5          | 21-6010,<br>302-11,<br>302-37,<br>302-47,<br>302-5,<br>302-57,<br>302-58,<br>302-6,<br>31-0300,<br>32-9660,<br>60-0800,<br>62-3880,<br>92-4181 | Fitting - Grease                              | 2          |                   |
| 38 | R114-5407       | 114-5407                                                                                                                                       | Shaft - Long Rear Roller                      | 1          |                   |
| 39 | R107-2993-03    | 107-2993-03                                                                                                                                    | Scraper - Fits Toro Plastic Gr<br>Roller Only | 1          |                   |