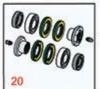

## **Replaces Toro Reelmaster 5610-D Parts**

DPA Cutting Unit - Model 03638, 03639, 03641 & 03643 Rollers

|     | R&R<br>Part No.                                                                                                                                                                                                                                                                                                                                                                                                                            | OEM<br>Part No.                    | Description                                           | Qty<br>Req | Orde<br>Quantit |  |
|-----|--------------------------------------------------------------------------------------------------------------------------------------------------------------------------------------------------------------------------------------------------------------------------------------------------------------------------------------------------------------------------------------------------------------------------------------------|------------------------------------|-------------------------------------------------------|------------|-----------------|--|
|     | Rollers Available                                                                                                                                                                                                                                                                                                                                                                                                                          |                                    |                                                       |            | Quantit         |  |
| 1   | R1503911                                                                                                                                                                                                                                                                                                                                                                                                                                   | 110-4050,<br>114-5400,<br>114-5421 | Roller - Fusion Grooved<br>UHMW Polyethylene          | 1          |                 |  |
|     | Detail Description: Fi<br>heavy-duty internal<br>of debris. This roller<br>bearings and double                                                                                                                                                                                                                                                                                                                                             | d-up                               |                                                       |            |                 |  |
| 2   | R1503915                                                                                                                                                                                                                                                                                                                                                                                                                                   | 110-9608,<br>114-5421              | Roller - Fusion Grooved<br>UHMW Polyethylene Shoulder | 1          |                 |  |
|     | Detail Description: Fusion Rollers combine the best features of our UHMW plastic rollers with a<br>heavy duty internal bearing system. Machined from solid UHMW plastic that prevents build-up<br>of debris. This roller has a patented deep groove design in the center along with shallow grroves<br>on each end to reduce marking in wet conditions and turns on precision stainless ball bearings<br>and double seals for added life.: |                                    |                                                       |            |                 |  |
| 3   | R114-5412                                                                                                                                                                                                                                                                                                                                                                                                                                  | 114-5412                           | Roller - Smooth Tubular Steel                         | 1          |                 |  |
|     | Detail Description: Constructed with a through shaft, this heavy-duty roller uses greasable stainless ball bearings. (2008 & Up):                                                                                                                                                                                                                                                                                                          |                                    |                                                       |            |                 |  |
| 4   | R114-5417                                                                                                                                                                                                                                                                                                                                                                                                                                  | 114-5417                           | Roller - Smooth Solid Steel                           | 1          |                 |  |
|     | Detail Description: Constructed with a through shaft, this heavy-duty roller uses greasable stainless ball bearings. (2008 & Up):                                                                                                                                                                                                                                                                                                          |                                    |                                                       |            |                 |  |
| 5   | R114-5415                                                                                                                                                                                                                                                                                                                                                                                                                                  | 114-5415                           | Roller - Smooth Tubular Steel                         | 1          |                 |  |
|     | Detail Description: Constructed with a through shaft, this heavy duty roller uses greasable stainless ball bearings. (2008 & Up):                                                                                                                                                                                                                                                                                                          |                                    |                                                       |            |                 |  |
| ver | haul Kits                                                                                                                                                                                                                                                                                                                                                                                                                                  |                                    |                                                       |            |                 |  |
| 20  | R114-5430                                                                                                                                                                                                                                                                                                                                                                                                                                  | 114-5430                           | Overhaul Kit - Roller                                 | 1          |                 |  |
|     | Detail Description: lr<br>R112-5290 Bearings                                                                                                                                                                                                                                                                                                                                                                                               | Seals,                             |                                                       |            |                 |  |
|     | r Parts Available                                                                                                                                                                                                                                                                                                                                                                                                                          |                                    |                                                       |            |                 |  |
| the |                                                                                                                                                                                                                                                                                                                                                                                                                                            |                                    |                                                       |            |                 |  |

## **Replaces Toro Reelmaster 5610-D Parts**

DPA Cutting Unit - Model 03638, 03639, 03641 & 03643 Rollers

|    | R&R<br>Part No. | OEM<br>Part No.                                                                                                                                | Description                                   | Qty<br>Req | Order<br>Quantity |
|----|-----------------|------------------------------------------------------------------------------------------------------------------------------------------------|-----------------------------------------------|------------|-------------------|
| 32 | R114-5410       | 114-5410                                                                                                                                       | Shaft - Short - Rear Roller                   | 1          |                   |
| 33 | R114-3717       | 114-3717                                                                                                                                       | Seal                                          | 2          |                   |
| 34 | R112-5290       | 112-5290,<br>251346,<br>251-346,<br>72-5430                                                                                                    | Bearing - Stainless                           | 2          |                   |
| 35 | R112-7494       | 112-7494                                                                                                                                       | Seal                                          | 4          |                   |
| 36 | R114-3745       | 106-6939,<br>108-3151,<br>114-3745,<br>114-5411                                                                                                | Locknut - Bearing - Stainless                 | 2          |                   |
| 37 | R302-5          | 21-6010,<br>302-11,<br>302-37,<br>302-47,<br>302-5,<br>302-57,<br>302-58,<br>302-6,<br>31-0300,<br>32-9660,<br>60-0800,<br>62-3880,<br>92-4181 | Fitting - Grease                              | 2          |                   |
| 38 | R114-5407       | 114-5407                                                                                                                                       | Shaft - Long Rear Roller                      | 1          |                   |
| 39 | R107-2993-03    | 107-2993-03                                                                                                                                    | Scraper - Fits Toro Plastic Gr<br>Roller Only | 1          |                   |