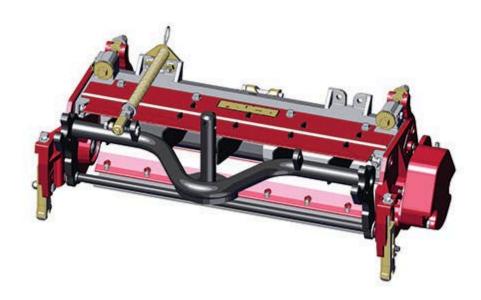

## **Replaces Toro Reelmaster 5510-G Parts**

DPA Cutting Unit - Model 03696 & 03697 Complete Cutting Unit

|       | R&R<br>Part No.                                                                                                                                                                                                                                    | OEM<br>Part No. | Description                       | Qty<br>Req | Order<br>Quantity |
|-------|----------------------------------------------------------------------------------------------------------------------------------------------------------------------------------------------------------------------------------------------------|-----------------|-----------------------------------|------------|-------------------|
| Stand | dard Cutting Unit                                                                                                                                                                                                                                  |                 |                                   |            |                   |
| 1     | R150198                                                                                                                                                                                                                                            |                 | Complete Standard Cutting<br>Unit | 0          |                   |
|       | Detail Description: R&R Cutting Units Complete with R108-9074 11 Blade Reel, R108-9096<br>Standard Bedknife & R1503925 Front Grooved Roller & R114-5415 Solid Rear Roller<br>Uses:<br>R150904 Bed Bar, & R150902 & R150903 Side Plates:            |                 |                                   |            |                   |
| Custo | om Cutting Unit                                                                                                                                                                                                                                    |                 |                                   |            |                   |
| 2     | R150198-SPL                                                                                                                                                                                                                                        |                 | Custom Cutting Unit               | 0          |                   |
|       | Detail Description: R&R Custom Cutting Unit price does not include Reel, Bedknife, Front Roller and Rear Roller. Select these options from the parts list to complete custom unit.<br>Note: Uses R150904 Bed Bar, & R150902 & R150903 Side Plates: |                 |                                   |            |                   |