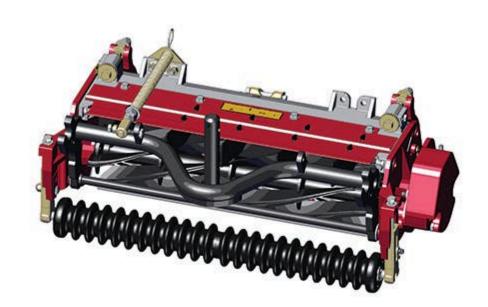

## **Replaces Toro Reelmaster 5510-G Parts**

DPA Cutting Unit - Model 03696 & 03697 Complete Cutting Unit

|       | R&R<br>Part No.                                                                                                                                                                                                                                    | OEM<br>Part No. | Description                       | Qty<br>Req | Order<br>Quantity |
|-------|----------------------------------------------------------------------------------------------------------------------------------------------------------------------------------------------------------------------------------------------------|-----------------|-----------------------------------|------------|-------------------|
| Stand | dard Cutting Unit                                                                                                                                                                                                                                  |                 |                                   |            |                   |
| 1     | R150198                                                                                                                                                                                                                                            |                 | Complete Standard Cutting<br>Unit | 0          |                   |
|       | Detail Description: R&R Cutting Units Complete with R108-9074 11 Blade Reel, R108-9096<br>Standard Bedknife & R1503925 Front Grooved Roller & R114-5415 Solid Rear Roller<br>Uses:<br>R150904 Bed Bar, & R150902 & R150903 Side Plates:            |                 |                                   |            |                   |
| Custo | om Cutting Unit                                                                                                                                                                                                                                    |                 |                                   |            |                   |
| 2     | R150198-SPL                                                                                                                                                                                                                                        |                 | Custom Cutting Unit               | 0          |                   |
|       | Detail Description: R&R Custom Cutting Unit price does not include Reel, Bedknife, Front Roller and Rear Roller. Select these options from the parts list to complete custom unit.<br>Note: Uses R150904 Bed Bar, & R150902 & R150903 Side Plates: |                 |                                   |            |                   |