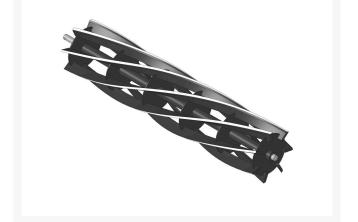

R4006-7

Reel - 7 Blade

## Details

R&R Reel blades are manufactured from high carbon-boron alloy steel and then hardened to RC46-49 to match the temper of our bedknives and original equipment bedknives. All R&R Reels are cylindrically ground on bearing surfaces and then relief ground. Reels are then precision computer balanced for extended bearing and reel life. R&R Products Reels are guaranteed against defects in material and workmanship for the life of the reel under normal use.

- High Carbon-Boron Alloy Steel
- Cylindrically Ground on Bearing Surfaces
- Precision Computer Balanced

Specifications

Manufacturer

**R&R** Products