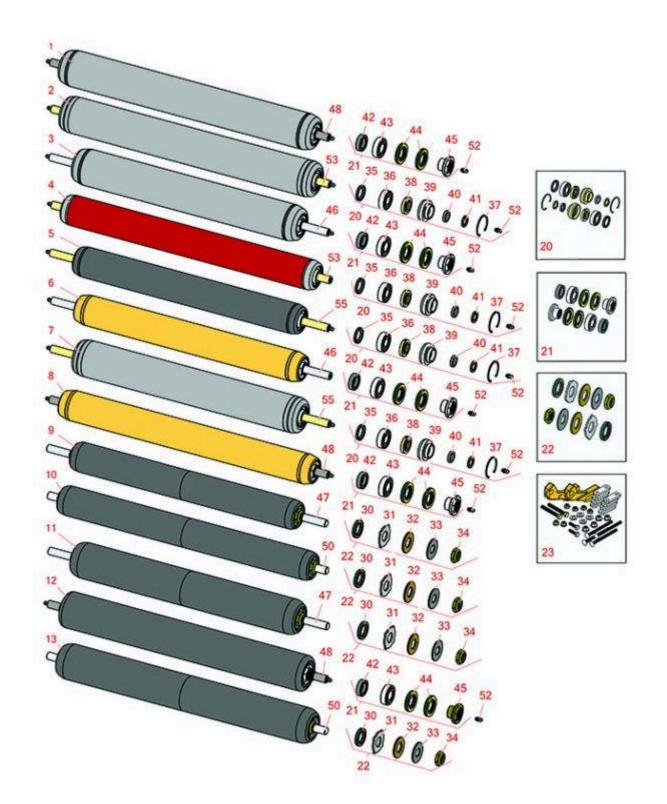

## **Replaces Toro Reelmaster 5410-D Parts**

DPA Cutting Unit with 5" Reel - Model 03661, 03694 & 03695 Rear Rollers

**Replaces Toro Reelmaster 5410-D Parts** DPA Cutting Unit with 5" Reel - Model 03661, 03694 &

DPA Cutting Unit with 5" Reel - Model 03661, 03694 & 03695 Rear Rollers

|       | R&R<br>Part No.                                                                                                          | OEM<br>Part No.       | Description                              | Qty<br>Req | Order<br>Quantity |  |  |
|-------|--------------------------------------------------------------------------------------------------------------------------|-----------------------|------------------------------------------|------------|-------------------|--|--|
| R&R I | R&R Rollers                                                                                                              |                       |                                          |            |                   |  |  |
| 1     | R114-5415                                                                                                                | 114-5415              | Roller - Smooth Tubular Steel            | 0          |                   |  |  |
|       | Tech Note: Constructed with a through shaft, this heavy duty roller uses greasable stainless ball bearings. (2008 & Up): |                       |                                          |            |                   |  |  |
| 2     | R107-4024                                                                                                                | 107-4024              | Smooth Tubular Steel Roller -<br>Long    | 0          |                   |  |  |
|       | Tech Note: Constructed with a through shaft, this heavy-duty roller uses greasable ball bearings.<br>(2006 - 2007):      |                       |                                          |            |                   |  |  |
| 3     | R114-5417                                                                                                                | 114-5417              | Roller - Smooth Solid Steel              | 0          |                   |  |  |
|       | Tech Note: Constructed with a through shaft, this heavy-duty roller uses greasable stainless ball bearings. (2008 & Up): |                       |                                          |            |                   |  |  |
| 4     | R107-4040                                                                                                                | 107-4040              | Roller - Smooth Tubular Steel            | 0          |                   |  |  |
|       | Tech Note: Constructed with a through shaft, this heavy-duty roller uses greasable ball bearings.<br>(2006 - 2007):      |                       |                                          |            |                   |  |  |
| 5     | R110-4066                                                                                                                | 110-4066              | Roller - Smooth Tubular Steel            | 0          |                   |  |  |
|       | Tech Note: Constructed with a through shaft, this heavy-duty roller uses greasable ball bearings.<br>(2006 - 2007):      |                       |                                          |            |                   |  |  |
| 6     | R114-5406                                                                                                                | 114-5406              | Roller - Smooth Tubular Steel -<br>Short | 0          |                   |  |  |
|       | Tech Note: Constructed with a through shaft, this heavy-duty roller uses greasable stainless ball bearings. (2008 & Up): |                       |                                          |            |                   |  |  |
| 7     | R110-4065                                                                                                                | 110-4065              | Roller - Smooth Tubular Steel            | 0          |                   |  |  |
|       | Tech Note: Constructed with a through shaft, this heavy-duty roller uses greasable ball bearings<br>(2006 - 2007):       |                       |                                          |            |                   |  |  |
| 8     | R114-5404                                                                                                                | 114-5404,<br>137-6107 | Roller - Smooth Tubular Steel -<br>Long  | 0          |                   |  |  |

|      | R&R<br>Part No.                                                                                                                                                                                                                                                                                | OEM<br>Part No. | Description                                 | Qty <b>Orde</b><br>Req <b>Quantit</b> |  |  |
|------|------------------------------------------------------------------------------------------------------------------------------------------------------------------------------------------------------------------------------------------------------------------------------------------------|-----------------|---------------------------------------------|---------------------------------------|--|--|
|      | Tech Note: Construc<br>bearings. (2006 - 20                                                                                                                                                                                                                                                    |                 | this heavy-duty roller uses greasable stain | less ball                             |  |  |
| 9    | R1503935                                                                                                                                                                                                                                                                                       |                 | Roller - Smooth UHMW<br>Polyethylene        | 0                                     |  |  |
|      | Tech Note: Machined from solid UHMW, this low maintenance roller uses a 1" solid stainless<br>steel shaft and requires no grease. UHMW material prevents build-up of debris. (2006 & Up):                                                                                                      |                 |                                             |                                       |  |  |
| 10   | R1503943                                                                                                                                                                                                                                                                                       |                 | Roller - Smooth UHMW<br>Polyethylene        | 0                                     |  |  |
|      | Tech Note: Machined from solid UHMW, this low maintenance roller uses a 1" solid stainless steel shaft and requires no grease. UHMW material prevents build-up of debris. (2006 & Up):                                                                                                         |                 |                                             |                                       |  |  |
| 11   | R1503940                                                                                                                                                                                                                                                                                       | 1503940         | Roller - Smooth UHMW<br>Polyethylene        | 0                                     |  |  |
|      | Tech Note: Machined from solid UHMW, this low maintenance roller uses a 1" solid stainless<br>steel shaft and requires no grease. UHMW material prevents build-up of debris. (2006 & Up):                                                                                                      |                 |                                             |                                       |  |  |
| 12   | R1503916                                                                                                                                                                                                                                                                                       |                 | Roller - Fusion Smooth UHMW<br>Polyethylene | 0                                     |  |  |
|      | Tech Note: Fusion Rollers combine the best features of our UHMW plastic rollers with a heavy<br>duty internal bearing system. Machined from solid UHMW plastic that prevents build-up of<br>debris. This roller has stainless precision ball bearings <click for="" more="" part#="">:</click> |                 |                                             |                                       |  |  |
| 13   | R1503946                                                                                                                                                                                                                                                                                       |                 | Roller - Smooth UHMW<br>Polyethylene        | 0                                     |  |  |
|      | Tech Note: Machined from solid UHMW, this low maintenance roller uses a 1" solid stainless<br>steel shaft and requires no grease. UHMW material prevents build-up of debris. (2006 & Up):                                                                                                      |                 |                                             |                                       |  |  |
| Over | haul Kits                                                                                                                                                                                                                                                                                      |                 |                                             |                                       |  |  |
| 20   | R106-9606                                                                                                                                                                                                                                                                                      | 106-9606        | Overhaul Kit - Roller                       | 1                                     |  |  |
|      | Tech Note: Include 2 ea: R343667 Bearings, R253-70 Seals, R32120-62 Retaining Rings, R93-1251<br>Seals, R93-1252 Seals, R93-2931 Washers, R93-3007 Seals:                                                                                                                                      |                 |                                             |                                       |  |  |
|      | R114-5430                                                                                                                                                                                                                                                                                      | 114-5430        | Overhaul Kit - Roller                       | 1                                     |  |  |

|      | R&R<br>Part No.                                                                                                                                                                                                                               | OEM<br>Part No.                                            | Description                                | Qty<br>Req | Order<br>Quantity |  |
|------|-----------------------------------------------------------------------------------------------------------------------------------------------------------------------------------------------------------------------------------------------|------------------------------------------------------------|--------------------------------------------|------------|-------------------|--|
|      |                                                                                                                                                                                                                                               | 4 ea.: R112-7494 Seals; 2 e<br>s & R114-3745 Locknuts:     | ea.: R302-5 Grease Zerks, R114-3717 Seals, |            |                   |  |
| 22   | R101399                                                                                                                                                                                                                                       |                                                            | Overhaul Kit - UHMW 2 Pc Roller            | 1          |                   |  |
|      | Tech Note: Fits all R&R 2-1/2" - 3-1/2" Dia. Black UHMW Plastic Rollers that do not use ball<br>bearings Includes 2 ea.: R1503230 Star Washers, R1503470 Seals, R150333 Thrust Washers,<br>R3296-15 Locknuts, R1503471 Bronze Thrust Washers: |                                                            |                                            |            |                   |  |
| 23   | R110-9600                                                                                                                                                                                                                                     | 110-9600                                                   | High HOC Kit                               | 1          |                   |  |
|      | Tech Note: Includes 1 ea.: R120-0404, R120-0405 & 2 ea: R112-7451, R322-16, R445722 & 4 ea.:<br>R106-9758, R104-8300, R453011, R104-8301 & 8 ea: R106-3925:                                                                                   |                                                            |                                            |            |                   |  |
| Othe | r Parts Available                                                                                                                                                                                                                             |                                                            |                                            |            |                   |  |
| 30   | R1503470                                                                                                                                                                                                                                      |                                                            | Seal - Inner Wiper                         | 2          |                   |  |
| 31   | R1503230                                                                                                                                                                                                                                      |                                                            | Washer - Thrust Outer Keyed                | 2          |                   |  |
| 32   | R1503471                                                                                                                                                                                                                                      |                                                            | Washer - Thrust SAE660 Bronze              | 2          |                   |  |
| 33   | R150333                                                                                                                                                                                                                                       |                                                            | Washer - Flat Keyed Outer SS               | 2          |                   |  |
| 34   | R3296-15                                                                                                                                                                                                                                      | 116-7306,<br>32118-5,<br>32127-23,<br>32127-47,<br>3296-15 | Locknut - 3/4-16 Nylon Jam                 | 2          |                   |  |
| 35   | R93-3007                                                                                                                                                                                                                                      | 93-3007                                                    | Seal                                       | 4          |                   |  |
| 36   | R343667                                                                                                                                                                                                                                       | 109966,<br>251-6,<br>38-7820                               | Bearing - Ball                             | 4          |                   |  |
| 37   | R32120-62                                                                                                                                                                                                                                     | 32120-62                                                   | Ring - Retaining                           | 2          |                   |  |
| 38   | R93-1251                                                                                                                                                                                                                                      | 93-1251                                                    | Seal                                       | 2          |                   |  |
| 39   | R93-1252                                                                                                                                                                                                                                      | 93-1252                                                    | Seal - Outer                               | 2          |                   |  |
| 40   | R253-70                                                                                                                                                                                                                                       | 253-70                                                     | Seal                                       | 2          |                   |  |
|      |                                                                                                                                                                                                                                               |                                                            |                                            |            |                   |  |

## **Replaces Toro Reelmaster 5410-D Parts** DPA Cutting Unit with 5" Reel - Model 03661, 03694 &

DPA Cutting Unit with 5" Reel - Model 03661, 03694 & 03695 Rear Rollers

|    | R&R<br>Part No.          | OEM<br>Part No.                                                                                                                                | Description                   | Qty<br>Req | Order<br>Quantity |
|----|--------------------------|------------------------------------------------------------------------------------------------------------------------------------------------|-------------------------------|------------|-------------------|
| 41 | R93-2931                 | 93-2931                                                                                                                                        | Washer - Roller Seal          | 2          |                   |
| 42 | R114-3717                | 114-3717                                                                                                                                       | Seal                          | 2          |                   |
| 43 | R112-5290                | 112-5290,<br>251346,<br>251-346,<br>72-5430                                                                                                    | Bearing - Stainless           | 2          |                   |
| 44 | R112-7494                | 112-7494                                                                                                                                       | Seal                          | 4          |                   |
| 45 | R114-3745                | 114-3745,<br>114-5411                                                                                                                          | Locknut - Bearing - Stainless | 2          |                   |
| 46 | R114-5410                | 114-5410                                                                                                                                       | Shaft - Short - Rear Roller   | 1          |                   |
|    | Tech Note: 2008 & Newer: |                                                                                                                                                |                               |            |                   |
| 47 | R1503938                 |                                                                                                                                                | Shaft - Short Rear Rollers    | 1          |                   |
| 48 | R114-5407                | 114-5407                                                                                                                                       | Shaft - Long Rear Roller      | 1          |                   |
| 50 | R1503949                 |                                                                                                                                                | Shaft - Long Rear Rollers     | 1          |                   |
| 52 | R302-5                   | 21-6010,<br>302-11,<br>302-37,<br>302-47,<br>302-5,<br>302-57,<br>302-58,<br>302-6,<br>31-0300,<br>32-9660,<br>60-0800,<br>62-3880,<br>92-4181 | Fitting - Grease              | 2          |                   |
| 53 | R107-3296                | 107-3296,<br>99-5717                                                                                                                           | Shaft - Rear Long Roller      | 1          |                   |
| 55 | R110-4060                | 110-4060                                                                                                                                       | Shaft                         | 1          |                   |