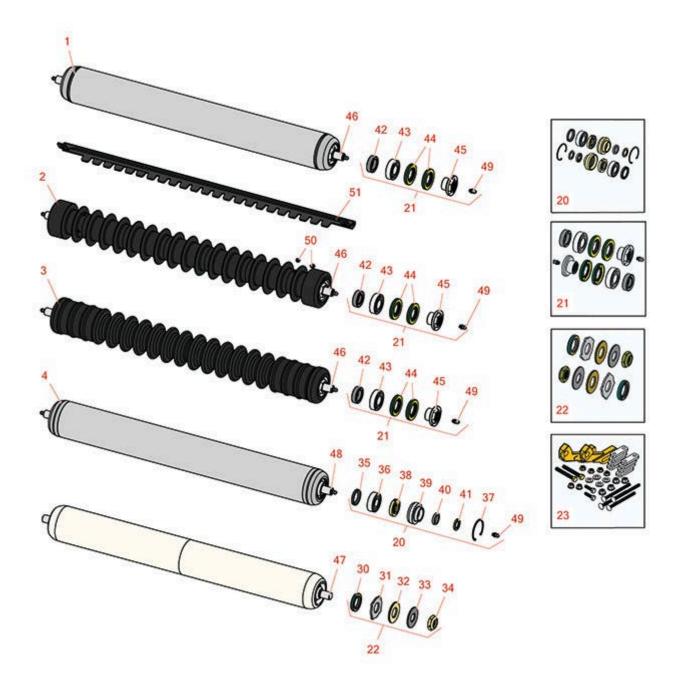

## Replaces Toro Reelmaster 5410-D Parts DPA Cutting Unit with 5" Reel - Model 03661, 03694 &

DPA Cutting Unit with 5" Reel - Model 03661, 03694 & 03695
Front Rollers

|       | R&R<br>Part No.                                                                                                                                                                                                                                                                           | OEM<br>Part No.                    | Description                                           | Qty<br>Req | Order<br>Quantity |  |  |
|-------|-------------------------------------------------------------------------------------------------------------------------------------------------------------------------------------------------------------------------------------------------------------------------------------------|------------------------------------|-------------------------------------------------------|------------|-------------------|--|--|
| R&R I | Rollers                                                                                                                                                                                                                                                                                   |                                    |                                                       |            |                   |  |  |
| 1     | R114-5412                                                                                                                                                                                                                                                                                 | 114-5412                           | Roller - Smooth Tubular Steel                         | 1          |                   |  |  |
|       | Tech Note: Constructed with a through shaft, this heavy-duty roller uses greasable stainless ball bearings. (2008 & Up):                                                                                                                                                                  |                                    |                                                       |            |                   |  |  |
| 2     | R1503911                                                                                                                                                                                                                                                                                  | 110-4050,<br>114-5400,<br>114-5421 | Roller - Fusion Grooved UHMW<br>Polyethylene          | 1          |                   |  |  |
|       | Tech Note: Fusion Rollers combine the best features of our UHMW plastic rollers with a heavy-duty internal bearing system. Machined from solid UHMW plastic that prevents build-up of debris. This roller has a patented deep groove design and <click for="" more="" part#="">:</click>  |                                    |                                                       |            |                   |  |  |
| 3     | R1503915                                                                                                                                                                                                                                                                                  | 110-9608,<br>114-5421              | Roller - Fusion Grooved UHMW<br>Polyethylene Shoulder | 1          |                   |  |  |
|       | Tech Note: Fusion Rollers combine the best features of our UHMW plastic rollers with a heavy duty internal bearing system. Machined from solid UHMW plastic that prevents build-up of debris. This roller has a patented deep groove design in t <click for="" more="" part#="">:</click> |                                    |                                                       |            |                   |  |  |
| 4     | R110-9605                                                                                                                                                                                                                                                                                 | 110-9605                           | Roller - Smooth Tubular Steel                         | 1          |                   |  |  |
|       | Tech Note: Constructed with a through shaft, this heavy-duty roller uses greasable ball bearings. (2006 - 2007):                                                                                                                                                                          |                                    |                                                       |            |                   |  |  |
| Overl | haul Kits                                                                                                                                                                                                                                                                                 |                                    |                                                       |            |                   |  |  |
| 20    | R106-9606                                                                                                                                                                                                                                                                                 | 106-9606                           | Overhaul Kit - Roller                                 | 1          |                   |  |  |
|       | Tech Note: Include 2 ea: R343667 Bearings, R253-70 Seals, R32120-62 Retaining Rings, R93-1251<br>Seals, R93-1252 Seals, R93-2931 Washers, R93-3007 Seals:                                                                                                                                 |                                    |                                                       |            |                   |  |  |
| 21    | R114-5430                                                                                                                                                                                                                                                                                 | 114-5430                           | Overhaul Kit - Roller                                 | 1          |                   |  |  |
|       | Tech Note: Includes 4 ea.: R112-7494 Seals; 2 ea.: R302-5 Grease Zerks, R114-3717 Seals,<br>R112-5290 Bearings & R114-3745 Locknuts:                                                                                                                                                      |                                    |                                                       |            |                   |  |  |
| 22    | R101399                                                                                                                                                                                                                                                                                   |                                    | Overhaul Kit - UHMW 2 Pc<br>Roller                    | 1          |                   |  |  |

## **Replaces Toro Reelmaster 5410-D Parts**

DPA Cutting Unit with 5" Reel - Model 03661, 03694 & 03695
Front Rollers

|                       | R&R<br>Part No.                                                                                                                                                                                                                         | OEM<br>Part No.                                            | Description                                     | Qty<br>Req | Order<br>Quantity |  |  |  |
|-----------------------|-----------------------------------------------------------------------------------------------------------------------------------------------------------------------------------------------------------------------------------------|------------------------------------------------------------|-------------------------------------------------|------------|-------------------|--|--|--|
|                       | Tech Note: Fits all R&R 2-1/2" - 3-1/2" Dia. Black UHMW Plastic Rollers that do not use ball bearings Includes 2 ea.: R1503230 Star Washers, R1503470 Seals, R150333 Thrust Washers, R3296-15 Locknuts, R1503471 Bronze Thrust Washers: |                                                            |                                                 |            |                   |  |  |  |
| 23                    | R110-9600                                                                                                                                                                                                                               | 110-9600                                                   | High HOC Kit                                    | 1          |                   |  |  |  |
|                       | Tech Note: Includes 1 ea.: R<br>R106-9758, R104-8300, R45                                                                                                                                                                               | •                                                          | a: R112-7451, R322-16, R445722 & 4<br>106-3925: | ea.:       |                   |  |  |  |
| Other Parts Available |                                                                                                                                                                                                                                         |                                                            |                                                 |            |                   |  |  |  |
| 30                    | R1503470                                                                                                                                                                                                                                |                                                            | Seal - Inner Wiper                              | 2          |                   |  |  |  |
| 31                    | R1503230                                                                                                                                                                                                                                |                                                            | Washer - Thrust Outer Keyed                     | 2          |                   |  |  |  |
| 32                    | R1503471                                                                                                                                                                                                                                |                                                            | Washer - Thrust SAE660<br>Bronze                | 2          |                   |  |  |  |
| 33                    | R150333                                                                                                                                                                                                                                 |                                                            | Washer - Flat Keyed Outer SS                    | 2          |                   |  |  |  |
| 34                    | R3296-15                                                                                                                                                                                                                                | 116-7306,<br>32118-5,<br>32127-23,<br>32127-47,<br>3296-15 | Locknut - 3/4-16 Nylon Jam                      | 2          |                   |  |  |  |
| 35                    | R93-3007                                                                                                                                                                                                                                | 93-3007                                                    | Seal                                            | 2          |                   |  |  |  |
| 36                    | R343667                                                                                                                                                                                                                                 | 109966,<br>251-6,<br>38-7820                               | Bearing - Ball                                  | 2          |                   |  |  |  |
| 37                    | R32120-62                                                                                                                                                                                                                               | 32120-62                                                   | Ring - Retaining                                | 2          |                   |  |  |  |
| 38                    | R93-1251                                                                                                                                                                                                                                | 93-1251                                                    | Seal                                            | 2          |                   |  |  |  |
| 39                    | R93-1252                                                                                                                                                                                                                                | 93-1252                                                    | Seal - Outer                                    | 2          |                   |  |  |  |
| 40                    | R253-70                                                                                                                                                                                                                                 | 253-70                                                     | Seal                                            | 2          |                   |  |  |  |
| 41                    | R93-2931                                                                                                                                                                                                                                | 93-2931                                                    | Washer - Roller Seal                            | 2          |                   |  |  |  |
| 42                    | R114-3717                                                                                                                                                                                                                               | 114-3717                                                   | Seal                                            | 2          |                   |  |  |  |

## Replaces Toro Reelmaster 5410-D Parts DPA Cutting Unit with 5" Reel - Model 03661, 03694 &

DPA Cutting Unit with 5" Reel - Model 03661, 03694 & 03695
Front Rollers

|    | R&R<br>Part No. | OEM<br>Part No.                                                                                                                                | Description                                   | Qty<br>Req | Order<br>Quantity |
|----|-----------------|------------------------------------------------------------------------------------------------------------------------------------------------|-----------------------------------------------|------------|-------------------|
| 43 | R112-5290       | 112-5290,<br>251346,<br>251-346,<br>72-5430                                                                                                    | Bearing - Stainless                           | 2          |                   |
| 44 | R112-7494       | 112-7494                                                                                                                                       | Seal                                          | 4          |                   |
| 45 | R114-3745       | 114-3745,<br>114-5411                                                                                                                          | Locknut - Bearing - Stainless                 | 2          |                   |
| 46 | R114-5403       | 114-5403                                                                                                                                       | Shaft - Front Roller                          | 1          |                   |
| 47 | R1503923        |                                                                                                                                                | Shaft - Front Rollers                         | 1          |                   |
| 48 | R110-4053       | 110-4053                                                                                                                                       | Shaft - Front Roller                          | 1          |                   |
| 49 | R302-5          | 21-6010,<br>302-11,<br>302-37,<br>302-47,<br>302-5,<br>302-57,<br>302-58,<br>302-6,<br>31-0300,<br>32-9660,<br>60-0800,<br>62-3880,<br>92-4181 | Fitting - Grease                              | 2          |                   |
| 50 | R300106         | 300106                                                                                                                                         | Screw - Set 5/16-18 x 1/4                     | 4          |                   |
| 51 | R107-2993-03    | 107-2993-03                                                                                                                                    | Scraper - Fits Toro Plastic Gr<br>Roller Only | 1          |                   |