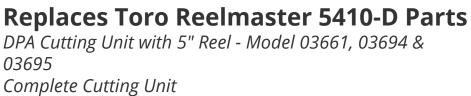

## Replaces Toro Reelmaster 5410-D Parts DPA Cutting Unit with 5" Reel - Model 03661, 03694 &

Complete Cutting Unit

|       | R&R<br>Part No.                                                                                                                                                                                                                        | OEM<br>Part No. | Description                       | Qty<br>Req | Order<br>Quantity |
|-------|----------------------------------------------------------------------------------------------------------------------------------------------------------------------------------------------------------------------------------------|-----------------|-----------------------------------|------------|-------------------|
| Stand | dard Cutting Unit                                                                                                                                                                                                                      |                 |                                   |            |                   |
| 1     | R150196                                                                                                                                                                                                                                |                 | Complete Standard Cutting<br>Unit | 0          |                   |
|       | Tech Note: R&R Cutting Units Complete with R108-9071 8 Blade Reel, R108-9096 Standard Bedknife, R1503925 Front Grooved Roller & R114-5406 Solid Rear Roller. Note: Uses R150905 Bed Bar, & R150900 & R150901 Side Plates:              |                 |                                   |            |                   |
| Custo | om Cutting Unit                                                                                                                                                                                                                        |                 |                                   |            |                   |
| 2     | R150196-SPL                                                                                                                                                                                                                            |                 | Custom Cutting Unit               | 0          |                   |
|       | Tech Note: R&R Custom Cutting Unit price does not include Reel, Bedknife, Front Roller and Rear Roller. Select these options from the parts list to complete custom unit. Note: Uses R150905 Bed Bar, & R150900 & R150901 Side Plates: |                 |                                   |            |                   |