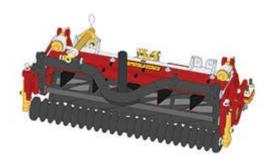

## Replaces Toro Reelmaster 5410-D Parts DPA Cutting Unit with 5" Reel - Model 03661, 03694 &

Complete Cutting Unit

|       | R&R<br>Part No.                                                                                                                                                                                                                        | OEM<br>Part No. | Description                       | Qty<br>Req | Order<br>Quantity |
|-------|----------------------------------------------------------------------------------------------------------------------------------------------------------------------------------------------------------------------------------------|-----------------|-----------------------------------|------------|-------------------|
| Stand | dard Cutting Unit                                                                                                                                                                                                                      |                 |                                   |            |                   |
| 1     | R150196                                                                                                                                                                                                                                |                 | Complete Standard Cutting<br>Unit | 0          |                   |
|       | Tech Note: R&R Cutting Units Complete with R108-9071 8 Blade Reel, R108-9096 Standard Bedknife, R1503925 Front Grooved Roller & R114-5406 Solid Rear Roller. Note: Uses R150905 Bed Bar, & R150900 & R150901 Side Plates:              |                 |                                   |            |                   |
| Custo | om Cutting Unit                                                                                                                                                                                                                        |                 |                                   |            |                   |
| 2     | R150196-SPL                                                                                                                                                                                                                            |                 | Custom Cutting Unit               | 0          |                   |
|       | Tech Note: R&R Custom Cutting Unit price does not include Reel, Bedknife, Front Roller and Rear Roller. Select these options from the parts list to complete custom unit. Note: Uses R150905 Bed Bar, & R150900 & R150901 Side Plates: |                 |                                   |            |                   |