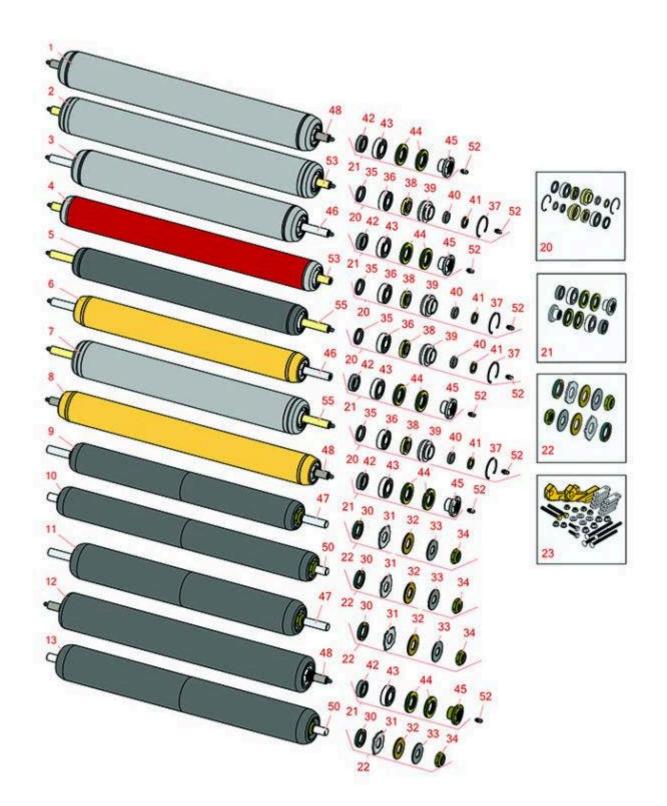

## **Replaces Toro Reelmaster 5210-D Parts**

DPA Cutting Unit with 5" Reel - Model 03661, 03694 & 03695 Rear Rollers

## **Replaces Toro Reelmaster 5210-D Parts** DPA Cutting Unit with 5" Reel - Model 03661, 03694 &

03695

Rear Rollers

|       | R&R<br>Part No.                                                                                                                      | OEM<br>Part No.       | Description                              | Qty<br>Req | Order<br>Quantity |
|-------|--------------------------------------------------------------------------------------------------------------------------------------|-----------------------|------------------------------------------|------------|-------------------|
| R&R F | Rollers                                                                                                                              |                       |                                          |            |                   |
| 1     | R114-5415                                                                                                                            | 114-5415              | Roller - Smooth Tubular Steel            | 0          |                   |
|       | Detail Description: (<br>stainless ball bearir                                                                                       | 2                     |                                          |            |                   |
| 2     | R107-4024                                                                                                                            | 107-4024              | Smooth Tubular Steel Roller -<br>Long    | 0          |                   |
|       | Detail Description: Constructed with a through shaft, this heavy-duty roller uses greasable bal<br>bearings. (2006 - 2007):          |                       |                                          |            |                   |
| 3     | R114-5417                                                                                                                            | 114-5417              | Roller - Smooth Solid Steel              | 0          |                   |
|       | Detail Description: Constructed with a through shaft, this heavy-duty roller uses greasable stainless ball bearings. (2008 & Up):    |                       |                                          |            |                   |
| 4     | R107-4040                                                                                                                            | 107-4040              | Roller - Smooth Tubular Steel            | 0          |                   |
|       | Detail Description: Constructed with a through shaft, this heavy-duty roller uses greasable ball<br>bearings. (2006 - 2007):         |                       |                                          |            |                   |
| 5     | R110-4066                                                                                                                            | 110-4066              | Roller - Smooth Tubular Steel            | 0          |                   |
|       | Detail Description: Constructed with a through shaft, this heavy-duty roller uses greasable ball bearings. (2006 - 2007):            |                       |                                          |            |                   |
| 6     | R114-5406                                                                                                                            | 114-5406              | Roller - Smooth Tubular Steel -<br>Short | 0          |                   |
|       | Detail Description: Constructed with a through shaft, this heavy-duty roller uses greasable<br>stainless ball bearings. (2008 & Up): |                       |                                          |            |                   |
| 7     | R110-4065                                                                                                                            | 110-4065              | Roller - Smooth Tubular Steel            | 0          |                   |
|       | Detail Description: Constructed with a through shaft, this heavy-duty roller uses greasable ball bearings. (2006 - 2007):            |                       |                                          |            |                   |
| 8     | R114-5404                                                                                                                            | 114-5404,<br>137-6107 | Roller - Smooth Tubular Steel -<br>Long  | 0          |                   |

|       | R&R<br>Part No.                                                                                                                                                                                                                                                                                                 | OEM<br>Part No.                                    | Description                                 | Qty<br>Req | Order<br>Quantity |
|-------|-----------------------------------------------------------------------------------------------------------------------------------------------------------------------------------------------------------------------------------------------------------------------------------------------------------------|----------------------------------------------------|---------------------------------------------|------------|-------------------|
|       |                                                                                                                                                                                                                                                                                                                 | Constructed with a through<br>ings. (2006 - 2007): | h shaft, this heavy-duty roller uses grease | able       |                   |
| 9     | R1503935                                                                                                                                                                                                                                                                                                        |                                                    | Roller - Smooth UHMW<br>Polyethylene        | 0          |                   |
|       | Detail Description: Machined from solid UHMW, this low maintenance roller uses a 1" solid<br>stainless steel shaft and requires no grease. UHMW material prevents build-up of debris. (2006<br>& Up):                                                                                                           |                                                    |                                             |            |                   |
| 10    | R1503943                                                                                                                                                                                                                                                                                                        |                                                    | Roller - Smooth UHMW<br>Polyethylene        | 0          |                   |
|       | Detail Description: Machined from solid UHMW, this low maintenance roller uses a 1" solid stainless steel shaft and requires no grease. UHMW material prevents build-up of debris. (2006 & Up):                                                                                                                 |                                                    |                                             |            |                   |
| 11    | R1503940                                                                                                                                                                                                                                                                                                        | 1503940                                            | Roller - Smooth UHMW<br>Polyethylene        | 0          |                   |
|       | Detail Description: Machined from solid UHMW, this low maintenance roller uses a 1" solid<br>stainless steel shaft and requires no grease. UHMW material prevents build-up of debris. (2006<br>& Up):                                                                                                           |                                                    |                                             |            |                   |
| 12    | R1503916                                                                                                                                                                                                                                                                                                        |                                                    | Roller - Fusion Smooth UHMW<br>Polyethylene | 0          |                   |
|       | Detail Description: Fusion Rollers combine the best features of our UHMW plastic rollers with a<br>heavy duty internal bearing system. Machined from solid UHMW plastic that prevents build-up<br>of debris. This roller has stainless precision ball bearings and double seals for added life. (2006<br>& Up): |                                                    |                                             |            |                   |
| 13    | R1503946                                                                                                                                                                                                                                                                                                        |                                                    | Roller - Smooth UHMW<br>Polyethylene        | 0          |                   |
|       | Detail Description: Machined from solid UHMW, this low maintenance roller uses a 1" solid<br>stainless steel shaft and requires no grease. UHMW material prevents build-up of debris. (2006<br>& Up):                                                                                                           |                                                    |                                             |            |                   |
| Overl | haul Kits                                                                                                                                                                                                                                                                                                       |                                                    |                                             |            |                   |
| 20    | R106-9606                                                                                                                                                                                                                                                                                                       | 106-9606                                           | Overhaul Kit - Roller                       | 1          |                   |
|       |                                                                                                                                                                                                                                                                                                                 |                                                    |                                             |            |                   |

Detail Description: Includes 1 ea.: R120-0404, R120-0405 & 2 ea: R112-7451, R322-16, R445722

Seal - Inner Wiper

Washer - Thrust Outer Keyed

Washer - Flat Keyed Outer SS

Locknut - 3/4-16 Nylon Jam

Washer - Thrust SAE660 Bronze

2

2

2

2

2

4

4

2

& 4 ea.: R106-9758, R104-8300, R453011, R104-8301 & 8 ea: R106-3925:

116-7306, 32118-5,

32127-23,

32127-47, 3296-15

93-3007

109966, 251-6,

38-7820

32120-62

**Other Parts Available** 

30 R1503470

31 R1503230

32 R1503471

33 R150333

34 R3296-15

35 R93-3007

36 R343667

37 R32120-62

All original equipment manufacturers names and part numbers are used for identification purposes only, and we are in no way implying that our products are original equipment parts. Prices subject to change without notice.

Seal

Bearing - Ball

**Ring - Retaining** 

## **Replaces Toro Reelmaster 5210-D Parts** DPA Cutting Unit with 5" Reel - Model 03661, 03694 &

DPA Cutting Unit with 5" Reel - Model 03661, 03694 & 03695 Rear Rollers

|    | R&R<br>Part No.          | OEM<br>Part No.                                 | Description                   | Qty<br>Req | Order<br>Quantity |
|----|--------------------------|-------------------------------------------------|-------------------------------|------------|-------------------|
| 38 | R93-1251                 | 93-1251                                         | Seal                          | 2          |                   |
| 39 | R93-1252                 | 93-1252                                         | Seal - Outer                  | 2          |                   |
| 40 | R253-70                  | 253-70                                          | Seal                          | 2          |                   |
| 41 | R93-2931                 | 93-2931                                         | Washer - Roller Seal          | 2          |                   |
| 42 | R114-3717                | 114-3717                                        | Seal                          | 2          |                   |
| 43 | R112-5290                | 112-5290,<br>251346,<br>251-346,<br>72-5430     | Bearing - Stainless           | 2          |                   |
| 44 | R112-7494                | 112-7494                                        | Seal                          | 4          |                   |
| 45 | R114-3745                | 106-6939,<br>108-3151,<br>114-3745,<br>114-5411 | Locknut - Bearing - Stainless | 2          |                   |
| 46 | R114-5410                | 114-5410                                        | Shaft - Short - Rear Roller   | 1          |                   |
|    | Tech Note: 2008 & Newer: |                                                 |                               |            |                   |
| 47 | R1503938                 |                                                 | Shaft - Short Rear Rollers    | 1          |                   |
| 48 | R114-5407                | 114-5407                                        | Shaft - Long Rear Roller      | 1          |                   |
| 50 | R1503949                 |                                                 | Shaft - Long Rear Rollers     | 1          |                   |

| ltem <b>R&amp;R</b><br>No <b>Part No.</b> | OEM<br>Part No.                                                                                                                                | Description              | Qty <b>Order</b><br>Req <b>Quantity</b> |
|-------------------------------------------|------------------------------------------------------------------------------------------------------------------------------------------------|--------------------------|-----------------------------------------|
| 52 <b>R302-5</b>                          | 21-6010,<br>302-11,<br>302-37,<br>302-47,<br>302-5,<br>302-57,<br>302-58,<br>302-6,<br>31-0300,<br>32-9660,<br>60-0800,<br>62-3880,<br>92-4181 | Fitting - Grease         | 2                                       |
| 53 <b>R107-3296</b>                       | 107-3296,<br>99-5717                                                                                                                           | Shaft - Rear Long Roller | 1                                       |
| 55 <b>R110-4060</b>                       | 110-4060                                                                                                                                       | Shaft                    | 1                                       |