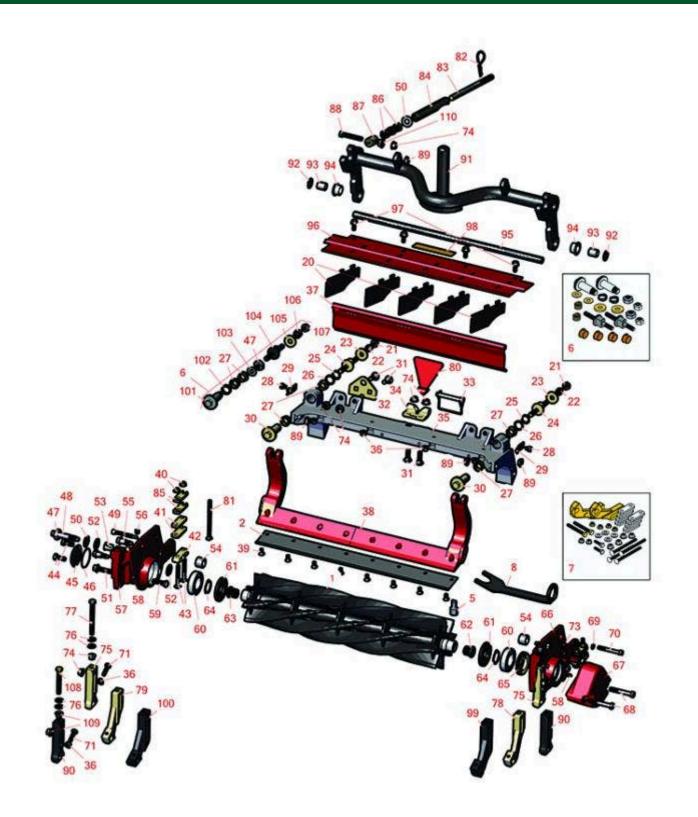

R&R Products

DPA Cutting Unit with 5" Reel - Model 03661, 03694 & 03695 Reel & Bedknife

|    | R&R<br>Part No. | OEM<br>Part No.                                            | Description                                    | Qty<br>Req | Order<br>Quantity |
|----|-----------------|------------------------------------------------------------|------------------------------------------------|------------|-------------------|
| 24 | R99-2096        | 99-2096                                                    | Screw - Bed Bar Adjustment -<br>M10 Thrd 1 End | 2          |                   |
| 25 | R32120-93       | 32120-93                                                   | Snap Ring - HD                                 | 2          |                   |
| 26 | R106-5335       | 106-5335                                                   | Wave Washer - Reel Adjusting                   | 2          |                   |
| 27 | R106-5344       | 106-5344                                                   | Bushing - Flanged and Keyed                    | 4          |                   |
| 28 | R114-9396       | 114-9396,<br>119-4067                                      | Bolt - Hex HD 5/16-18 x 3/8                    | 2          |                   |
| 28 | R322-26         | 322-26                                                     | Bolt - Hx HD 5/16-18 x 3/8                     | 2          |                   |
| 29 | R99-2097        | 99-2097                                                    | Detent - Bed Bar Adjuster                      | 2          |                   |
| 30 | R106-5363       | 106-5363                                                   | Shaft - Adjusting - Bed Bar -<br>Stainless     | 2          |                   |
| 31 | R3231-25        | 01-173-0610,<br>30-9970,<br>3231-25,<br>3231-3,<br>900064P | Bolt - Carriage 3/8-16 x 1-1/4                 | 4          |                   |
| 32 | R110-4069       | 110-4069                                                   | Bracket                                        | 1          |                   |
| 33 | R107-7400       | 107-7400                                                   | Pin - Lynch                                    | 1          |                   |
| 34 | R110-4058       | 110-4058                                                   | Bracket - Chain                                | 1          |                   |
| 35 | R107-2951       | 107-2951                                                   | Frame                                          | 1          |                   |
| 36 | R445722         | 30-8980,<br>32128-2,<br>32128-20,<br>32128-20              | Nut - Serrated Washer                          | 4          |                   |
| 37 | R107-7777-01    | 107-7777-01                                                | Grass Shield Assy - Rear                       | 1          |                   |
| 38 | R105-8095-01    | 105-8095-01                                                | Bed Bar - Fits OEM Units Only                  | 1          |                   |
| 38 | R150905         |                                                            | Bed Bar - Fits R&R Units Only                  | 1          |                   |

# **Replaces Toro Reelmaster 5210-D Parts**

Description

Screw - Bedknife 5/16-18 x 5/8

DPA Cutting Unit with 5" Reel - Model 03661, 03694 & 03695

OEM

Part No.

3-3816,

3-6462,

57-4910

Order

Quantity

Qty

Req

8

39 R150476

| 40 | R104-8300 | 104-8300,<br>104-8300 ,<br>119-4041 | Locknut - 5/16-18 Flanged<br>Y/Zinc  | 4 |
|----|-----------|-------------------------------------|--------------------------------------|---|
| 41 | R106-3925 | 106-3925                            | Shim - 1/4 - Rear Roller HOC         | 8 |
| 42 | R106-3924 | 106-3924                            | Bracket - Rear Roller                | 2 |
| 43 | RP17609-2 | 106-9758,<br>3230-7                 | Bolt - Carriage 5/16-18 x 1-1/2      | 4 |
| 44 | R3234-11  | 3234-11                             | Bolt - Hex Washer HD                 | 2 |
| 45 | R150485   | 2410-30                             | Cap - Protective Bearing<br>Housing  | 1 |
| 46 | R237-68   | 237-68                              | O-Ring                               | 2 |
| 47 | R3296-33  | 3296-33                             | Locknut - 5/8-18 ESNA Jam            | 2 |
| 48 | R106-9623 | 106-9623                            | Bolt - Bedbar                        | 2 |
| 49 | R107-7773 | 107-7773                            | Bolt - Soc HD Cap 5/16-18 x<br>2-1/2 | 1 |
|    |           | 01 166 0050                         |                                      |   |

01-166-0050, 01-166-0240, 01-166-0800, 24-13-AD, 24-14-AD, 50 **R453017** 32-8110, Washer - Flat 1/2 2 3256-26, 3256-6, 453017, 69-8980, 87-7270 3256-26, 50 **R455012** Washer - Flat 1/2 x 3/4 1 41-8440

DPA Cutting Unit with 5" Reel - Model 03661, 03694 & 03695 Reel & Bedknife

|    | R&R<br>Part No. | OEM<br>Part No.                                                                                                                                | Description                              | Qty<br>Req | Order<br>Quantity |
|----|-----------------|------------------------------------------------------------------------------------------------------------------------------------------------|------------------------------------------|------------|-------------------|
| 50 | R87-7270-01     | 87-7270                                                                                                                                        | Washer - Flat 1/2                        | 1          |                   |
| 51 | R3234-19        | 3234-19                                                                                                                                        | Bolt - Hex Washer<br>3/8-16x1-3/4        | 2          |                   |
| 52 | R61-1950        | 61-1950                                                                                                                                        | Washer - Nylon - Bed Bar                 | 4          |                   |
| 53 | R56-9520        | 56-9520                                                                                                                                        | Bushing - Nyliner                        | 2          |                   |
| 54 | R106-9618       | 106-9618                                                                                                                                       | Bushing - Rubber                         | 2          |                   |
| 55 | R107-2979       | 107-2979                                                                                                                                       | Bolt - Shoulder                          | 4          |                   |
| 56 | R170714         | 302-34,<br>302-39,<br>62-3520                                                                                                                  | Fitting - Pressure Relief                | 2          |                   |
| 57 | R108-9081       | 108-9081                                                                                                                                       | Side Plate - RH - Fits OEM Units<br>Only | 1          |                   |
| 57 | R150901         |                                                                                                                                                | Side Plate - RH - Fits R&R Units<br>Only | 1          |                   |
| 58 | R302-5          | 21-6010,<br>302-11,<br>302-37,<br>302-47,<br>302-5,<br>302-57,<br>302-58,<br>302-6,<br>31-0300,<br>32-9660,<br>60-0800,<br>62-3880,<br>92-4181 | Fitting - Grease                         | 2          |                   |
| 59 | R3231-4         | 01-157-0440,<br>01-173-0612,<br>3231-4                                                                                                         | Bolt - Carriage 3/8-16 x 1-1/2           | 2          |                   |
| 60 | R93-2489        | 93-2489                                                                                                                                        | Bearing - Reel                           | 2          |                   |

R&R Products

DPA Cutting Unit with 5" Reel - Model 03661, 03694 & 03695 Reel & Bedknife

|    | R&R<br>Part No. | OEM<br>Part No.                                                                                                                  | Description                              | Qty<br>Req | Order<br>Quantity |
|----|-----------------|----------------------------------------------------------------------------------------------------------------------------------|------------------------------------------|------------|-------------------|
| 61 | R107-4028       | 105-6757,<br>107-4028                                                                                                            | Seal - Grease                            | 2          |                   |
| 62 | R105-8075       | 105-8075                                                                                                                         | Insert - Threaded - RH - 8<br>Tooth      | 1          |                   |
| 63 | R105-8076       | 105-8076                                                                                                                         | Insert - Threaded - LH - 8<br>Tooth      | 1          |                   |
| 64 | R92-2601        | 92-2601                                                                                                                          | Snap Ring                                | 2          |                   |
| 65 | R107-2954       | 107-2954                                                                                                                         | Nut - Bearing Adjuster                   | 1          |                   |
| 66 | R108-9080       | 108-9080                                                                                                                         | Side Plate - LH - Fits OEM Units<br>Only | 1          |                   |
| 66 | R150900         |                                                                                                                                  | Side Plate - LH - Fits R&R Units<br>Only | 1          |                   |
| 67 | R108-9090-01    | 108-9090-01                                                                                                                      | Weight                                   | 1          |                   |
| 68 | R101526         | 01-150-0970,<br>01-178-0620,<br>20-53-AGD,<br>321-11,<br>3224-8,<br>323-11,<br>323-12,<br>323-12,<br>323-31,<br>323-4,<br>323-47 | Bolt - Hex HD 3/8-16 x 2-1/2<br>GR5      | 2          |                   |
| 69 | R3256-74        | 3256-74                                                                                                                          | Washer - Flat                            | 1          |                   |
| 70 | R322-14         | 01-150-0830,<br>01-178-0524,<br>30-8900,<br>322-14                                                                               | Bolt - Hex HD 5/16-18 x 3 GR5            | 1          |                   |
| 71 | R322-16         | 322-16,<br>Apr-00                                                                                                                | Bolt - Hex HD 5/16-18 x 1-1/8            | 2          |                   |
| 73 | R106-4214       | 106-4214                                                                                                                         | Set Screw - 1/4-20 x 1/2 Cone<br>Point   | 1          |                   |

## **Replaces Toro Reelmaster 5210-D Parts**

Description

Lock

Locknut - 3/8-16 Flanged Top

Bracket - Front Roller

DPA Cutting Unit with 5" Reel - Model 03661, 03694 & 03695 Reel & Bedknife

OEM

Part No.

104-8301,

104-9301,

32128-19

107-2952

01-166-0100, 01-166-0120, 01-166-0270,

Order

Quantity

Qty

Req

4

2

1

| R&K      |
|----------|
| Products |
|          |
|          |

Item R&R

No Part No.

74 R32128-19

75 R107-2952

76

77

78

79

80

81

82 **R92-2762** 

| ō | R453011      | 01-166-0500,<br>01-166-0600,<br>01-166-0620,<br>132-4593,<br>2356-3,<br>237-12,<br>24-10-AD,<br>24-10-AD,<br>24-11-BD,<br>24-11-BD,<br>24-12-AD,<br>24-12-BD,<br>30-9310,<br>32-8190,<br>32-8190,<br>3256-24,<br>3256-3,<br>3256-3,<br>3256-3,<br>3256-4,<br>453011,<br>47-9950,<br>48-9220,<br>513458,<br>7-0052 | Washer - Flat 3/8 SAE Y/Zinc  | 4 |
|---|--------------|-------------------------------------------------------------------------------------------------------------------------------------------------------------------------------------------------------------------------------------------------------------------------------------------------------------------|-------------------------------|---|
| 7 | R107-4026    | 107-4026                                                                                                                                                                                                                                                                                                          | Bolt - Hex Tap 3/8-16 x 3-3/4 | 2 |
| 3 | R108-4213    | 108-4213                                                                                                                                                                                                                                                                                                          | Bracket- HOC - LH - Groomer   | 1 |
| ) | R108-4214    | 108-4214                                                                                                                                                                                                                                                                                                          | Bracket-HOC - RH - Groomer    | 1 |
| ) | R110-4088-03 | 110-4088-03,<br>119-8010-03                                                                                                                                                                                                                                                                                       | Kickstand                     | 1 |
|   | R3230-30     | 3230-30                                                                                                                                                                                                                                                                                                           | Bolt - Carriage 5/16x4 1/2    | 4 |

92-2762

Pin - Snap

DPA Cutting Unit with 5" Reel - Model 03661, 03694 & 03695 Reel & Bedknife

|    | R&R<br>Part No.               | OEM<br>Part No.                                                                                | Description                      | Qty<br>Req | Order<br>Quantity |
|----|-------------------------------|------------------------------------------------------------------------------------------------|----------------------------------|------------|-------------------|
| 83 | R107-2970                     | 107-2970                                                                                       | Rod - Spring                     | 1          |                   |
| 84 | R108-9084                     | 108-9084                                                                                       | Spring                           | 1          |                   |
| 85 | R119-0626                     | 119-0626                                                                                       | Shim - Roller - 1/4 in - Slotted | 8          |                   |
| 86 | R443818                       | 01-191-0813,<br>3218-18,<br>3218-5                                                             | Nut - 1/2-13 Hex Jam Zinc        | 3          |                   |
| 87 | R99-8662                      | 99-8662                                                                                        | Tube - Spring                    | 1          |                   |
| 88 | R104-3396                     | 104-3396                                                                                       | Bolt - Hex HD 3/8-16 x 2-1/4     | 1          |                   |
| 89 | R32128-43                     | 30-8990,<br>32128-43,<br>3290-357                                                              | Nut - Flanged Whiz - 3/8-16      | 5          |                   |
| 89 | R3296-39                      | 32127-25,<br>32128-36,<br>3290-357,<br>3296-17,<br>3296-22,<br>3296-39,<br>915663P,<br>99-7443 | Locknut - 3/8-16 Nylon           | 5          |                   |
| 90 | R125-2796                     | 125-2796                                                                                       | Bracket- Front HOC               | 2          |                   |
|    | Detail Description: Fits 2013 | 3 & Newer:                                                                                     |                                  |            |                   |
| 91 | R106-3937                     | 106-3937                                                                                       | Carrier Frame Assy               | 1          |                   |
| 92 | R67-9410                      | 67-9410                                                                                        | Washer - Clevis Pin              | 1          |                   |
| 93 | R108-4279                     | 108-4279                                                                                       | Spacer - Frame                   | 2          |                   |
| 94 | R93-2877                      | 93-2877                                                                                        | Bushing - Flanged                | 2          |                   |
| 95 | R108-4284                     | 108-4284                                                                                       | Shaft - Support                  | 1          |                   |
| 96 | R107-2996                     | 107-2996                                                                                       | Grass Shield - Front             | 1          |                   |

DPA Cutting Unit with 5" Reel - Model 03661, 03694 & 03695 Reel & Bedknife

|     | R&R<br>Part No.               | OEM<br>Part No.                                 | Description                         | Qty<br>Req | Order<br>Quantity |
|-----|-------------------------------|-------------------------------------------------|-------------------------------------|------------|-------------------|
| 97  | R3234-5                       | 3234-5,<br>62-3310                              | Bolt - 5/16-18x3/4 Hx Ser Was<br>HD | 4          |                   |
| 98  | R93-6688                      | 93-6688                                         | Decal - Warning                     | 1          |                   |
| 99  | R120-0404                     | 120-0404                                        | Bracket- High HOC - LH              | 1          |                   |
|     | Detail Description: Fits 2011 | & Newer:                                        |                                     |            |                   |
| 100 | R120-0405                     | 120-0405                                        | Bracket - High HOC - RH             | 1          |                   |
|     | Detail Description: Fits 2011 | & Newer:                                        |                                     |            |                   |
| 101 | R120-5118                     | 120-5118                                        | Shaft - Adjuster                    | 2          |                   |
|     | Detail Description: 2012 & I  | lewer:                                          |                                     |            |                   |
| 102 | R120-5116                     | 120-5116                                        | Washer - Wave                       | 2          |                   |
| 103 | R108-0015                     | 108-0015                                        | Washer - Flat                       | 2          |                   |
| 104 | R115-7039                     | 115-7039                                        | Screw - Adjuster - Bedbar           | 2          |                   |
| 105 | R119-4155                     | 119-4155                                        | Washer - Hardened                   | 2          |                   |
| 106 | R120-5120                     | 120-5120                                        | Spring - Compression                | 2          |                   |
| 107 | R3296-48                      | 119-4039,<br>32146-7,<br>3296-34,<br>3296-48    | Locknut - 7/16-14 ESNA              | 2          |                   |
| 108 | R112-7451                     | 100-9429,<br>112-7451                           | Bolt - Hex Tap 3/8-16 x 2-3/4       | 2          |                   |
| 109 | R104-8301                     | 104-8301,<br>104-9301,<br>109-6658,<br>133-7570 | Locknut - 3/8-16 Nylon<br>Flanged   | 4          |                   |
| 110 | R32128-40                     | 32128-40                                        | Nut- 3/8-16 Hx Flange               | 5          |                   |