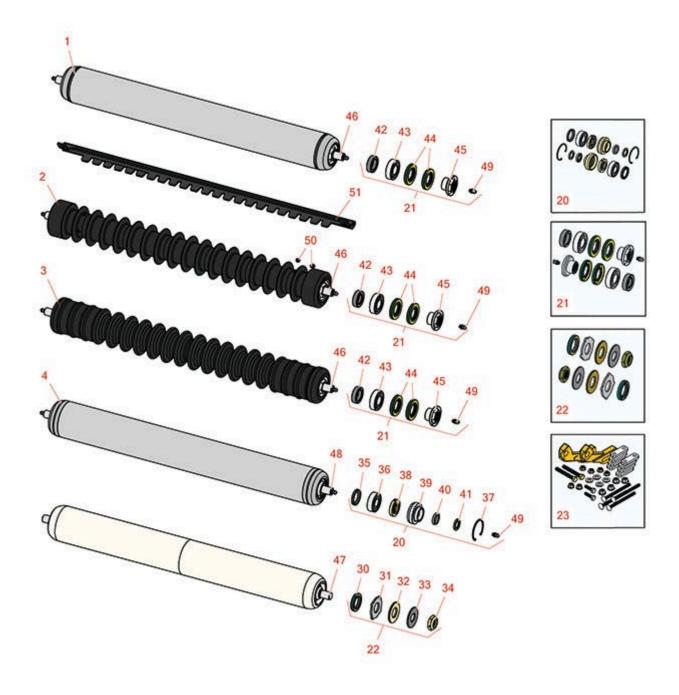

## Replaces Toro Reelmaster 5210-D Parts DPA Cutting Unit with 5" Reel - Model 03661, 03694 &

DPA Cutting Unit with 5" Reel - Model 03661, 03694 & 03695 Front Rollers

|       | R&R<br>Part No.                                                                                                                                                                                                                                                                                                                                                                                                                | OEM<br>Part No.                    | Description                                           | Qty<br>Req | Order<br>Quantity |
|-------|--------------------------------------------------------------------------------------------------------------------------------------------------------------------------------------------------------------------------------------------------------------------------------------------------------------------------------------------------------------------------------------------------------------------------------|------------------------------------|-------------------------------------------------------|------------|-------------------|
| R&R I | Rollers                                                                                                                                                                                                                                                                                                                                                                                                                        |                                    |                                                       | '          |                   |
| 1     | R114-5412                                                                                                                                                                                                                                                                                                                                                                                                                      | 114-5412                           | Roller - Smooth Tubular Steel                         | 1          |                   |
|       | Detail Description: (<br>stainless ball bearir                                                                                                                                                                                                                                                                                                                                                                                 | ?                                  |                                                       |            |                   |
| 2     | R1503911                                                                                                                                                                                                                                                                                                                                                                                                                       | 110-4050,<br>114-5400,<br>114-5421 | Roller - Fusion Grooved UHMW<br>Polyethylene          | 1          |                   |
|       | Detail Description: Fusion Rollers combine the best features of our UHMW plastic rollers with heavy-duty internal bearing system. Machined from solid UHMW plastic that prevents build-of debris. This roller has a patented deep groove design and turns on precision stainless bal bearings and double seals for added life. (2006 & Up):                                                                                    |                                    |                                                       |            |                   |
| 3     | R1503915                                                                                                                                                                                                                                                                                                                                                                                                                       | 110-9608,<br>114-5421              | Roller - Fusion Grooved UHMW<br>Polyethylene Shoulder | 1          |                   |
|       | Detail Description: Fusion Rollers combine the best features of our UHMW plastic rollers with a heavy duty internal bearing system. Machined from solid UHMW plastic that prevents build-up of debris. This roller has a patented deep groove design in the center along with shallow grroves on each end to reduce marking in wet conditions and turns on precision stainless ball bearings and double seals for added life.: |                                    |                                                       |            |                   |
| 4     | R110-9605                                                                                                                                                                                                                                                                                                                                                                                                                      | 110-9605                           | Roller - Smooth Tubular Steel                         | 1          |                   |
|       | Detail Description: Constructed with a through shaft, this heavy-duty roller uses greasable ball bearings. (2006 - 2007):                                                                                                                                                                                                                                                                                                      |                                    |                                                       |            |                   |
| Overl | haul Kits                                                                                                                                                                                                                                                                                                                                                                                                                      |                                    |                                                       |            |                   |
| 20    | R106-9606                                                                                                                                                                                                                                                                                                                                                                                                                      | 106-9606                           | Overhaul Kit - Roller                                 | 1          |                   |
|       | Detail Description: Include 2 ea: R343667 Bearings, R253-70 Seals, R32120-62 Retaining Rings, R93-1251 Seals, R93-1252 Seals, R93-2931 Washers, R93-3007 Seals:                                                                                                                                                                                                                                                                |                                    |                                                       |            |                   |
| 21    | R114-5430                                                                                                                                                                                                                                                                                                                                                                                                                      | 114-5430                           | Overhaul Kit - Roller                                 | 1          |                   |
|       | Detail Description: Includes 4 ea.: R112-7494 Seals; 2 ea.: R302-5 Grease Zerks, R114-3717 Seals, R112-5290 Bearings & R114-3745 Locknuts:                                                                                                                                                                                                                                                                                     |                                    |                                                       |            |                   |
| 22    | R101399                                                                                                                                                                                                                                                                                                                                                                                                                        |                                    | Overhaul Kit - UHMW 2 Pc<br>Roller                    | 1          |                   |

## Replaces Toro Reelmaster 5210-D Parts DPA Cutting Unit with 5" Reel - Model 03661, 03694 &

Order

Qty

DPA Cutting Unit with 5" Reel - Model 03661, 03694 & 03695 Front Rollers

OEM

|      | Part No.                                                                                                                                                                                                                                         | Part No.                                                   | Description                      | Req | Quantity |  |  |  |  |
|------|--------------------------------------------------------------------------------------------------------------------------------------------------------------------------------------------------------------------------------------------------|------------------------------------------------------------|----------------------------------|-----|----------|--|--|--|--|
|      | Detail Description: Fits all R&R 2-1/2" - 3-1/2" Dia. Black UHMW Plastic Rollers that do not use ball bearings Includes 2 ea.: R1503230 Star Washers, R1503470 Seals, R150333 Thrust Washers, R3296-15 Locknuts, R1503471 Bronze Thrust Washers: |                                                            |                                  |     |          |  |  |  |  |
| 23   | R110-9600                                                                                                                                                                                                                                        | 110-9600                                                   | High HOC Kit                     | 1   |          |  |  |  |  |
|      | Detail Description: Includes 1 ea.: R120-0404, R120-0405 & 2 ea: R112-7451, R322-16, R445722<br>& 4 ea.: R106-9758, R104-8300, R453011, R104-8301 & 8 ea: R106-3925:                                                                             |                                                            |                                  |     |          |  |  |  |  |
| Othe | r Parts Available                                                                                                                                                                                                                                |                                                            |                                  |     |          |  |  |  |  |
| 30   | R1503470                                                                                                                                                                                                                                         |                                                            | Seal - Inner Wiper               | 2   |          |  |  |  |  |
| 31   | R1503230                                                                                                                                                                                                                                         |                                                            | Washer - Thrust Outer Keyed      | 2   |          |  |  |  |  |
| 32   | R1503471                                                                                                                                                                                                                                         |                                                            | Washer - Thrust SAE660<br>Bronze | 2   |          |  |  |  |  |
| 33   | R150333                                                                                                                                                                                                                                          |                                                            | Washer - Flat Keyed Outer SS     | 2   |          |  |  |  |  |
| 34   | R3296-15                                                                                                                                                                                                                                         | 116-7306,<br>32118-5,<br>32127-23,<br>32127-47,<br>3296-15 | Locknut - 3/4-16 Nylon Jam       | 2   |          |  |  |  |  |
| 35   | R93-3007                                                                                                                                                                                                                                         | 93-3007                                                    | Seal                             | 2   |          |  |  |  |  |
| 36   | R343667                                                                                                                                                                                                                                          | 109966,<br>251-6,<br>38-7820                               | Bearing - Ball                   | 2   |          |  |  |  |  |
| 37   | R32120-62                                                                                                                                                                                                                                        | 32120-62                                                   | Ring - Retaining                 | 2   |          |  |  |  |  |
| 38   | R93-1251                                                                                                                                                                                                                                         | 93-1251                                                    | Seal                             | 2   |          |  |  |  |  |
| 39   | R93-1252                                                                                                                                                                                                                                         | 93-1252                                                    | Seal - Outer                     | 2   |          |  |  |  |  |
| 40   | R253-70                                                                                                                                                                                                                                          | 253-70                                                     | Seal                             | 2   |          |  |  |  |  |
| 41   | R93-2931                                                                                                                                                                                                                                         | 93-2931                                                    | Washer - Roller Seal             | 2   |          |  |  |  |  |
| 42   | R114-3717                                                                                                                                                                                                                                        | 114-3717                                                   | Seal                             | 2   |          |  |  |  |  |
|      |                                                                                                                                                                                                                                                  |                                                            |                                  |     |          |  |  |  |  |

## Replaces Toro Reelmaster 5210-D Parts DPA Cutting Unit with 5" Reel - Model 03661, 03694 &

DPA Cutting Unit with 5" Reel - Model 03661, 03694 & 03695
Front Rollers

|    | R&R<br>Part No. | OEM<br>Part No.                                                                                                                                | Description                                   | Qty<br>Req | Order<br>Quantity |
|----|-----------------|------------------------------------------------------------------------------------------------------------------------------------------------|-----------------------------------------------|------------|-------------------|
| 43 | R112-5290       | 112-5290,<br>251346,<br>251-346,<br>72-5430                                                                                                    | Bearing - Stainless                           | 2          |                   |
| 44 | R112-7494       | 112-7494                                                                                                                                       | Seal                                          | 4          |                   |
| 45 | R114-3745       | 106-6939,<br>108-3151,<br>114-3745,<br>114-5411                                                                                                | Locknut - Bearing - Stainless                 | 2          |                   |
| 46 | R114-5403       | 114-5403                                                                                                                                       | Shaft - Front Roller                          | 1          |                   |
| 47 | R1503923        |                                                                                                                                                | Shaft - Front Rollers                         | 1          |                   |
| 48 | R110-4053       | 110-4053                                                                                                                                       | Shaft - Front Roller                          | 1          |                   |
| 49 | R302-5          | 21-6010,<br>302-11,<br>302-37,<br>302-47,<br>302-5,<br>302-57,<br>302-58,<br>302-6,<br>31-0300,<br>32-9660,<br>60-0800,<br>62-3880,<br>92-4181 | Fitting - Grease                              | 2          |                   |
| 50 | R300106         | 104-1835,<br>300106                                                                                                                            | Screw - Set 5/16-18 x 1/4                     | 4          |                   |
| 51 | R107-2993-03    | 107-2993-03                                                                                                                                    | Scraper - Fits Toro Plastic Gr<br>Roller Only | 1          |                   |