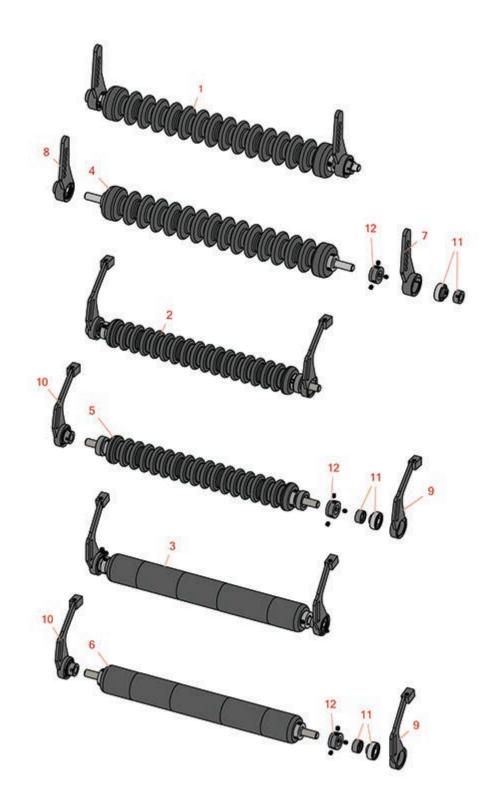

## **Replaces Toro Reelmaster 5100-D Parts**

Cutting Unit - Model 03506 & 03509 Minuteman Roller System

|                                   | R&R<br>Part No.                                                                             | OEM<br>Part No. | Description                                                    | Qty<br>Req | Order<br>Quantity |
|-----------------------------------|---------------------------------------------------------------------------------------------|-----------------|----------------------------------------------------------------|------------|-------------------|
| Complete Minuteman Roller Systems |                                                                                             |                 |                                                                |            |                   |
| 1                                 | RMT1001                                                                                     |                 | Minuteman Front Grooved Roller System                          | 0          |                   |
|                                   | Detail Descript                                                                             | ion: Complete   | roller systems include roller and two brackets with bearings.: |            |                   |
| 2                                 | RMT1002                                                                                     |                 | Minuteman Rear Grooved Roller System                           | 0          |                   |
|                                   | Detail Description: Complete roller systems include roller and two brackets with bearings.: |                 |                                                                |            |                   |
| 3                                 | RMT1003                                                                                     |                 | Minuteman Rear Smooth Roller System                            | 0          |                   |
|                                   | Detail Description: Complete roller systems include roller and two brackets with bearings.: |                 |                                                                |            |                   |
| Minuteman Rollers Only            |                                                                                             |                 |                                                                |            |                   |
| 4                                 | RM528                                                                                       |                 | Minuteman Grooved Roller Only                                  | 0          |                   |
|                                   | Detail Description: Use with Minuteman Roller Bracket System Only:                          |                 |                                                                |            |                   |
| 5                                 | RM519                                                                                       |                 | Minuteman Grooved Roller Only                                  | 0          |                   |
|                                   | Detail Description: Use with Minuteman Roller Bracket System Only:                          |                 |                                                                |            |                   |
| 6                                 | RM520                                                                                       |                 | Minuteman Smooth Roller Only                                   | 0          |                   |
|                                   | Detail Description: Use with Minuteman Roller Bracket System Only:                          |                 |                                                                |            |                   |
| Other Parts Available             |                                                                                             |                 |                                                                |            |                   |
| 7                                 | RT121                                                                                       |                 | Bracket - Front LH                                             | 1          |                   |
| 8                                 | RT122                                                                                       |                 | Bracket - Front RH                                             | 1          |                   |
| 9                                 | RT131                                                                                       |                 | Bracket - Rear LH                                              | 1          |                   |
| 10                                | RTM132                                                                                      |                 | Bracket - Rear RH                                              | 1          |                   |
| 11                                | RMMB157                                                                                     |                 | Bearing w/Locking Collar                                       | 2          |                   |
| 12                                | RMM3                                                                                        |                 | End Hub - 7/8 ID                                               | 2          |                   |
|                                   |                                                                                             |                 |                                                                |            |                   |