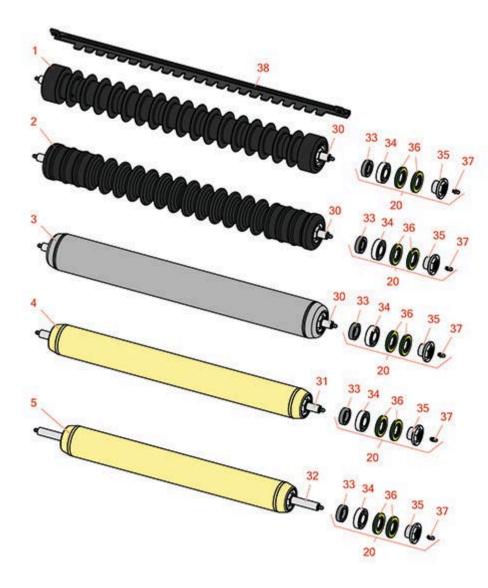

## Replaces Toro Reelmaster 5010-H Parts Cutting Unit with 5" Reels - Models 03621, 03623, 03634 &

Cutting Unit with 5" Reels - Models 03621, 03623, 03634 & 03635 Rollers

## Replaces Toro Reelmaster 5010-H Parts Cutting Unit with 5" Reels - Models 03621, 03623, 03634 &

Cutting Unit with 5" Reels - Models 03621, 03623, 03634 & 03635 Rollers

|       | R&R<br>Part No.                                                                                                                      | OEM<br>Part No.                    | Description                                           | Qty<br>Req | Order<br>Quantity |  |  |  |
|-------|--------------------------------------------------------------------------------------------------------------------------------------|------------------------------------|-------------------------------------------------------|------------|-------------------|--|--|--|
| R&R I | Front Rollers                                                                                                                        |                                    | ·                                                     |            |                   |  |  |  |
| 1     | R1503911                                                                                                                             | 110-4050,<br>114-5400,<br>114-5421 | Roller - Fusion Grooved UHMW<br>Polyethylene          | 1          |                   |  |  |  |
|       | Tech Note: Fusion Ro<br>duty internal bearing<br>debris. This roller ho                                                              |                                    |                                                       |            |                   |  |  |  |
| 2     | R1503915                                                                                                                             | 110-9608,<br>114-5421              | Roller - Fusion Grooved UHMW<br>Polyethylene Shoulder | 1          |                   |  |  |  |
|       | Tech Note: Fusion Reduty internal bearing debris. This roller he                                                                     |                                    |                                                       |            |                   |  |  |  |
| 3     | R114-5412                                                                                                                            | 114-5412                           | Roller - Smooth Tubular Steel                         | 1          |                   |  |  |  |
|       | Tech Note: Construction bearings. (2008 & U                                                                                          | ball                               |                                                       |            |                   |  |  |  |
| 4     | R114-5404                                                                                                                            | 114-5404,<br>137-6107              | Roller - Smooth Tubular Steel -<br>Long               | 1          |                   |  |  |  |
|       | Tech Note: Construction bearings. (2006 - 20                                                                                         | ball                               |                                                       |            |                   |  |  |  |
| 5     | R114-5406                                                                                                                            | 114-5406                           | Roller - Smooth Tubular Steel -<br>Short              | 1          |                   |  |  |  |
|       | Tech Note: Construction bearings. (2008 & U                                                                                          | ball                               |                                                       |            |                   |  |  |  |
| Overl | naul Kits                                                                                                                            |                                    |                                                       |            |                   |  |  |  |
| 20    | R114-5430                                                                                                                            | 114-5430                           | Overhaul Kit - Roller                                 | 0          |                   |  |  |  |
|       | Tech Note: Includes 4 ea.: R112-7494 Seals; 2 ea.: R302-5 Grease Zerks, R114-3717 Seals,<br>R112-5290 Bearings & R114-3745 Locknuts: |                                    |                                                       |            |                   |  |  |  |
| Othe  | r Parts Available                                                                                                                    |                                    |                                                       |            |                   |  |  |  |

## Replaces Toro Reelmaster 5010-H Parts Cutting Unit with 5" Reels - Models 03621, 03623, 03634 &

Cutting Unit with 5" Reels - Models 03621, 03623, 03634 & 03635 Rollers

| Item <b>R&amp;R</b><br>No <b>Part No.</b> | OEM<br>Part       |                                                                     | Description                                   | Qty<br>Req | Order<br>Quantity |
|-------------------------------------------|-------------------|---------------------------------------------------------------------|-----------------------------------------------|------------|-------------------|
| 30 <b>R114-540</b>                        | 114-              | 5403                                                                | Shaft - Front Roller                          | 1          |                   |
| 31 <b>R114-54</b> 0                       | <b>)7</b> 114-    | 5407                                                                | Shaft - Long Rear Roller                      | 1          |                   |
| 32 <b>R114-54</b> 1                       | 114-              | 5410                                                                | Shaft - Short - Rear Roller                   | 1          |                   |
| 33 <b>R114-37</b> 1                       | <b>17</b> 114-    | 3717                                                                | Seal                                          | 2          |                   |
| 34 <b>R112-529</b>                        | 251-              | 5290,<br>-346,<br>346,<br>430                                       | Bearing - Stainless                           | 2          |                   |
| 35 <b>R114-37</b> 4                       |                   | 3745,<br>5411                                                       | Locknut - Bearing - Stainless                 | 2          |                   |
| 36 <b>R112-74</b> 9                       | <b>94</b> 112-    | 7494                                                                | Seal                                          | 4          |                   |
| 37 <b>R302-5</b>                          |                   | 11,<br>37,<br>47,<br>5,<br>57,<br>58,<br>6,<br>300,<br>660,<br>800, | Fitting - Grease                              | 2          |                   |
| 38 <b>R107-299</b>                        | <b>93-03</b> 107- | 2993-03                                                             | Scraper - Fits Toro Plastic Gr<br>Roller Only | 1          |                   |