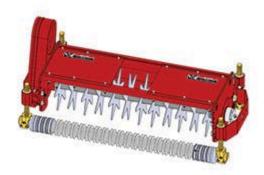

## **Replaces Toro Reelmaster 450-D Parts**

Verti-Cut Unit Complete Verti-Cut Unit

## **Replaces Toro Reelmaster 450-D Parts**

Verti-Cut Unit Complete Verti-Cut Unit

|       | R&R<br>Part No.                                                                                                                               | OEM<br>Part No. | Description                                      | Qty<br>Req | Order<br>Quantity |
|-------|-----------------------------------------------------------------------------------------------------------------------------------------------|-----------------|--------------------------------------------------|------------|-------------------|
| Stand | lard Verti-Cut Unit with Ski                                                                                                                  | ds              |                                                  |            |                   |
| 1     | R150210L                                                                                                                                      |                 | Complete Standard Verti-Cut Unit - LH<br>w/Skids | 0          |                   |
|       | Detail Description: R&R Vertical Cutting Units Complete with:<br>R59-6280 Verti-Cut Blades<br>R84-0810 Skids<br>R59-5630 Solid Rear Roller:   |                 |                                                  |            |                   |
| 2     | R150210R                                                                                                                                      |                 | Complete Standard Verti-Cut Unit -<br>RH/Center  | 0          |                   |
|       | Detail Description: R&R Vertical Cutting Units Complete with R59-6280 Verti-Cut Blades, R84-0810 Skids & R59-5630 Solid Rear Roller:          |                 |                                                  |            |                   |
| Stand | lard Verti-Cut Unit with Rol                                                                                                                  | lers            |                                                  |            |                   |
| 3     | R150211L                                                                                                                                      |                 | Complete Standard Verti-Cut Unit - LH            | 0          |                   |
|       | Detail Description: R&R Vertical Cutting Units Complete with R59-6280 Verti-Cut Blades, R62-6130R Grooved Front& R59-5630 Solid Rear Roller:  |                 |                                                  |            |                   |
| 4     | R150211R                                                                                                                                      |                 | Complete Standard Verti-Cut Unit -<br>RH/Center  | 0          |                   |
|       | Detail Description: R&R Vertical Cutting Units Complete with R59-6280 Verti-Cut Blades, R62-6130R Grooved Front & R59-5630 Solid Rear Roller: |                 |                                                  |            |                   |