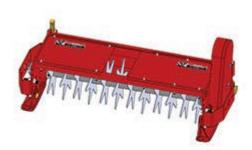

## **Replaces Toro Reelmaster 450-D Parts**

Verti-Cut Unit Complete Verti-Cut Unit

## **Replaces Toro Reelmaster 450-D Parts**

Verti-Cut Unit Complete Verti-Cut Unit

|       | R&R<br>Part No.                                                                                                                               | OEM<br>Part No. | Description                                      | Qty<br>Req | Order<br>Quantity |
|-------|-----------------------------------------------------------------------------------------------------------------------------------------------|-----------------|--------------------------------------------------|------------|-------------------|
| Stand | lard Verti-Cut Unit with Ski                                                                                                                  | ds              |                                                  |            |                   |
| 1     | R150210L                                                                                                                                      |                 | Complete Standard Verti-Cut Unit - LH<br>w/Skids | 0          |                   |
|       | Detail Description: R&R Vertical Cutting Units Complete with:<br>R59-6280 Verti-Cut Blades<br>R84-0810 Skids<br>R59-5630 Solid Rear Roller:   |                 |                                                  |            |                   |
| 2     | R150210R                                                                                                                                      |                 | Complete Standard Verti-Cut Unit -<br>RH/Center  | 0          |                   |
|       | Detail Description: R&R Vertical Cutting Units Complete with R59-6280 Verti-Cut Blades, R84-0810 Skids & R59-5630 Solid Rear Roller:          |                 |                                                  |            |                   |
| Stand | lard Verti-Cut Unit with Rol                                                                                                                  | lers            |                                                  |            |                   |
| 3     | R150211L                                                                                                                                      |                 | Complete Standard Verti-Cut Unit - LH            | 0          |                   |
|       | Detail Description: R&R Vertical Cutting Units Complete with R59-6280 Verti-Cut Blades, R62-6130R Grooved Front& R59-5630 Solid Rear Roller:  |                 |                                                  |            |                   |
| 4     | R150211R                                                                                                                                      |                 | Complete Standard Verti-Cut Unit -<br>RH/Center  | 0          |                   |
|       | Detail Description: R&R Vertical Cutting Units Complete with R59-6280 Verti-Cut Blades, R62-6130R Grooved Front & R59-5630 Solid Rear Roller: |                 |                                                  |            |                   |