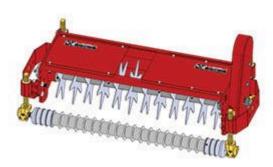

## **Replaces Toro Reelmaster 450-D Parts**

Verti-Cut Unit Complete Verti-Cut Unit

## **Replaces Toro Reelmaster 450-D Parts**

Verti-Cut Unit Complete Verti-Cut Unit

|       | R&R<br>Part No.                                                                                                                               | OEM<br>Part No. | Description                                      | Qty<br>Req | Order<br>Quantity |
|-------|-----------------------------------------------------------------------------------------------------------------------------------------------|-----------------|--------------------------------------------------|------------|-------------------|
| Stand | lard Verti-Cut Unit with Ski                                                                                                                  | ds              |                                                  |            |                   |
| 1     | R150210L                                                                                                                                      |                 | Complete Standard Verti-Cut Unit - LH<br>w/Skids | 0          |                   |
|       | Detail Description: R&R Vertical Cutting Units Complete with:<br>R59-6280 Verti-Cut Blades<br>R84-0810 Skids<br>R59-5630 Solid Rear Roller:   |                 |                                                  |            |                   |
| 2     | R150210R                                                                                                                                      |                 | Complete Standard Verti-Cut Unit -<br>RH/Center  | 0          |                   |
|       | Detail Description: R&R Vertical Cutting Units Complete with R59-6280 Verti-Cut Blades, R84-0810 Skids & R59-5630 Solid Rear Roller:          |                 |                                                  |            |                   |
| Stand | lard Verti-Cut Unit with Rol                                                                                                                  | lers            |                                                  |            |                   |
| 3     | R150211L                                                                                                                                      |                 | Complete Standard Verti-Cut Unit - LH            | 0          |                   |
|       | Detail Description: R&R Vertical Cutting Units Complete with R59-6280 Verti-Cut Blades, R62-6130R Grooved Front& R59-5630 Solid Rear Roller:  |                 |                                                  |            |                   |
| 4     | R150211R                                                                                                                                      |                 | Complete Standard Verti-Cut Unit -<br>RH/Center  | 0          |                   |
|       | Detail Description: R&R Vertical Cutting Units Complete with R59-6280 Verti-Cut Blades, R62-6130R Grooved Front & R59-5630 Solid Rear Roller: |                 |                                                  |            |                   |