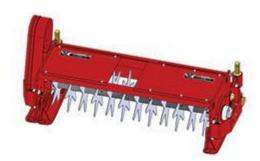

## **Replaces Toro Reelmaster 450-D Parts**

Verti-Cut Unit Complete Verti-Cut Unit

## **Replaces Toro Reelmaster 450-D Parts**

Verti-Cut Unit Complete Verti-Cut Unit

|       | R&R<br>Part No.                                                                                                                               | OEM<br>Part No. | Description                                      | Qty<br>Req | Order<br>Quantity |
|-------|-----------------------------------------------------------------------------------------------------------------------------------------------|-----------------|--------------------------------------------------|------------|-------------------|
| Stand | lard Verti-Cut Unit with Ski                                                                                                                  | ds              |                                                  |            |                   |
| 1     | R150210L                                                                                                                                      |                 | Complete Standard Verti-Cut Unit - LH<br>w/Skids | 0          |                   |
|       | Detail Description: R&R Vertical Cutting Units Complete with:<br>R59-6280 Verti-Cut Blades<br>R84-0810 Skids<br>R59-5630 Solid Rear Roller:   |                 |                                                  |            |                   |
| 2     | R150210R                                                                                                                                      |                 | Complete Standard Verti-Cut Unit -<br>RH/Center  | 0          |                   |
|       | Detail Description: R&R Vertical Cutting Units Complete with R59-6280 Verti-Cut Blades, R84-0810 Skids & R59-5630 Solid Rear Roller:          |                 |                                                  |            |                   |
| Stand | lard Verti-Cut Unit with Rol                                                                                                                  | lers            |                                                  |            |                   |
| 3     | R150211L                                                                                                                                      |                 | Complete Standard Verti-Cut Unit - LH            | 0          |                   |
|       | Detail Description: R&R Vertical Cutting Units Complete with R59-6280 Verti-Cut Blades, R62-6130R Grooved Front& R59-5630 Solid Rear Roller:  |                 |                                                  |            |                   |
| 4     | R150211R                                                                                                                                      |                 | Complete Standard Verti-Cut Unit -<br>RH/Center  | 0          |                   |
|       | Detail Description: R&R Vertical Cutting Units Complete with R59-6280 Verti-Cut Blades, R62-6130R Grooved Front & R59-5630 Solid Rear Roller: |                 |                                                  |            |                   |