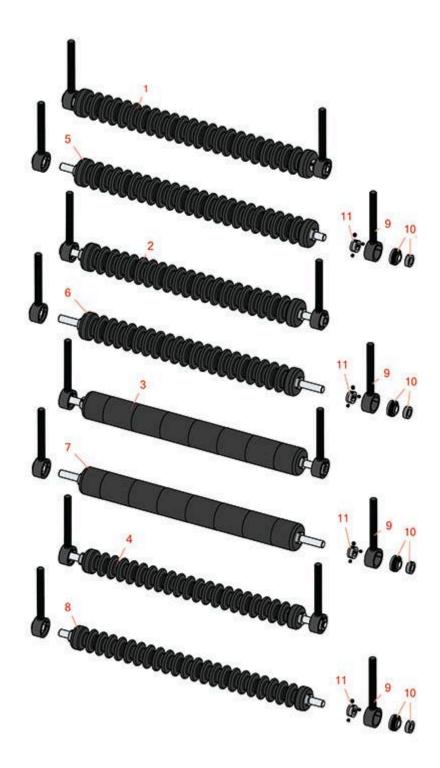

## **Replaces Toro Reelmaster 450-D Parts**

Cutting Unit
Minuteman Roller System

|      | R&R<br>Part No.                                                    | OEM<br>Part No. | Description                                                    | Qty<br>Req | Order<br>Quantity |
|------|--------------------------------------------------------------------|-----------------|----------------------------------------------------------------|------------|-------------------|
| Comp | olete Minutema                                                     | ın Roller Syst  | tems                                                           |            |                   |
| 1    | RMT5001                                                            |                 | Minuteman Front Grooved Roller System                          | 0          |                   |
|      | Detail Descripti                                                   | on: Complete    | roller systems include roller and two brackets with bearings.: |            |                   |
| 2    | RMT5002                                                            |                 | Minuteman Rear Grooved Roller System                           | 0          |                   |
|      | Detail Descripti                                                   | on: Complete    | roller systems include roller and two brackets with bearings.: |            |                   |
| 3    | RMT5003                                                            |                 | Minuteman Rear Smooth Roller System                            | 0          |                   |
|      | Detail Descripti                                                   | on: Complete    | roller systems include roller and two brackets with bearings.: |            |                   |
| 4    | RMT5008                                                            |                 | Minuteman Front Grooved Roller System                          | 0          |                   |
|      | Detail Descripti                                                   | on: Complete    | roller systems include roller and two brackets with bearings.: |            |                   |
| Minu | teman Rollers (                                                    | Only            |                                                                |            |                   |
| 5    | RM531                                                              |                 | Minuteman Grooved Roller Only                                  | 0          |                   |
|      | Detail Descripti                                                   | on: Use with    | Minuteman Roller Bracket System Only:                          |            |                   |
| 6    | RM532                                                              |                 | Minuteman Grooved Roller Only                                  | 0          |                   |
|      | Detail Description: Use with Minuteman Roller Bracket System Only: |                 |                                                                |            |                   |
| 7    | RM533                                                              |                 | Minuteman Smooth Roller Only                                   | 0          |                   |
|      | Detail Description: Use with Minuteman Roller Bracket System Only: |                 |                                                                |            |                   |
| 8    | RM530                                                              |                 | Minuteman Grooved Roller Only                                  | 0          |                   |
|      | Detail Description: Use with Minuteman Roller Bracket System Only: |                 |                                                                |            |                   |
| Othe | r Parts Availabl                                                   | le e            |                                                                |            |                   |
| 9    | RT521                                                              |                 | Bracket - Front/Rear RH/LH                                     | 0          |                   |
| 10   | RMMB204                                                            |                 | Bearing w/Locking Collar                                       | 0          |                   |
| 11   | RMM3                                                               |                 | End Hub - 7/8 ID                                               | 0          |                   |
|      |                                                                    |                 |                                                                | -          |                   |