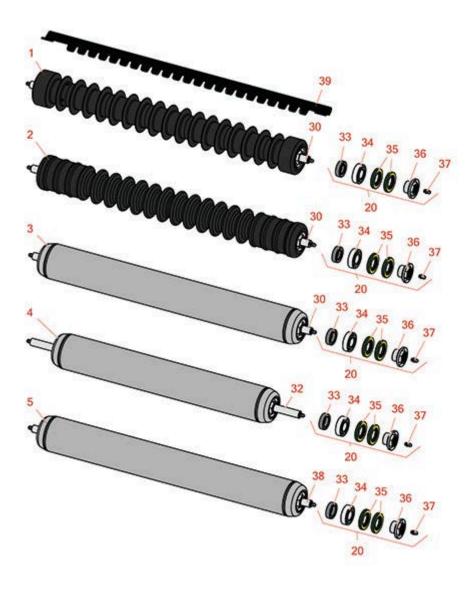

## **Replaces Toro Reelmaster 3575-D Parts**

DPA Cutting Unit - Models 03638, 03639, 03641 & 03643 Rollers

|           | R&R<br>Part No.                                                                                                                                                                                                                                                                                                                                                                                                                | OEM<br>Part No.                    | Description                                           | Qty<br>Req | Order<br>Quantity |  |  |  |
|-----------|--------------------------------------------------------------------------------------------------------------------------------------------------------------------------------------------------------------------------------------------------------------------------------------------------------------------------------------------------------------------------------------------------------------------------------|------------------------------------|-------------------------------------------------------|------------|-------------------|--|--|--|
| R&R F     | Rollers Available                                                                                                                                                                                                                                                                                                                                                                                                              |                                    |                                                       |            |                   |  |  |  |
| 1         | R1503911                                                                                                                                                                                                                                                                                                                                                                                                                       | 110-4050,<br>114-5400,<br>114-5421 | Roller - Fusion Grooved<br>UHMW Polyethylene          | 1          |                   |  |  |  |
|           | Detail Description: Fusion Rollers combine the best features of our UHMW plastic rollers with a heavy-duty internal bearing system. Machined from solid UHMW plastic that prevents build-up of debris. This roller has a patented deep groove design and turns on precision stainless ball bearings and double seals for added life. (2006 & Up):                                                                              |                                    |                                                       |            |                   |  |  |  |
| 2         | R1503915                                                                                                                                                                                                                                                                                                                                                                                                                       | 110-9608,<br>114-5421              | Roller - Fusion Grooved<br>UHMW Polyethylene Shoulder | 1          |                   |  |  |  |
|           | Detail Description: Fusion Rollers combine the best features of our UHMW plastic rollers with a heavy duty internal bearing system. Machined from solid UHMW plastic that prevents build-up of debris. This roller has a patented deep groove design in the center along with shallow grroves on each end to reduce marking in wet conditions and turns on precision stainless ball bearings and double seals for added life.: |                                    |                                                       |            |                   |  |  |  |
| 3         | R114-5412                                                                                                                                                                                                                                                                                                                                                                                                                      | 114-5412                           | Roller - Smooth Tubular Steel                         | 1          |                   |  |  |  |
|           | Detail Description: Constructed with a through shaft, this heavy-duty roller uses greasable stainless ball bearings. (2008 & Up):                                                                                                                                                                                                                                                                                              |                                    |                                                       |            |                   |  |  |  |
| 4         | R114-5417                                                                                                                                                                                                                                                                                                                                                                                                                      | 114-5417                           | Roller - Smooth Solid Steel                           | 1          |                   |  |  |  |
|           | Detail Description: Constructed with a through shaft, this heavy-duty roller uses greasable stainless ball bearings. (2008 & Up):                                                                                                                                                                                                                                                                                              |                                    |                                                       |            |                   |  |  |  |
| 5         | R114-5415                                                                                                                                                                                                                                                                                                                                                                                                                      | 114-5415                           | Roller - Smooth Tubular Steel                         | 1          |                   |  |  |  |
|           | Detail Description: Constructed with a through shaft, this heavy duty roller uses greasable stainless ball bearings. (2008 & Up):                                                                                                                                                                                                                                                                                              |                                    |                                                       |            |                   |  |  |  |
| Overl     | naul Kits                                                                                                                                                                                                                                                                                                                                                                                                                      |                                    |                                                       |            |                   |  |  |  |
| 20        | R114-5430                                                                                                                                                                                                                                                                                                                                                                                                                      | 114-5430                           | Overhaul Kit - Roller                                 | 1          |                   |  |  |  |
|           | Detail Description: Includes 4 ea.: R112-7494 Seals; 2 ea.: R302-5 Grease Zerks, R114-3717 Seals,<br>R112-5290 Bearings & R114-3745 Locknuts:                                                                                                                                                                                                                                                                                  |                                    |                                                       |            |                   |  |  |  |
| <br>Other | r Parts Available                                                                                                                                                                                                                                                                                                                                                                                                              |                                    |                                                       |            |                   |  |  |  |

## **Replaces Toro Reelmaster 3575-D Parts**

DPA Cutting Unit - Models 03638, 03639, 03641 & 03643 Rollers

|    | R&R<br>Part No. | OEM<br>Part No.                                                                                                                                | Description                                   | Qty<br>Req | Order<br>Quantity |
|----|-----------------|------------------------------------------------------------------------------------------------------------------------------------------------|-----------------------------------------------|------------|-------------------|
| 30 | R114-5403       | 114-5403                                                                                                                                       | Shaft - Front Roller                          | 1          |                   |
| 32 | R114-5410       | 114-5410                                                                                                                                       | Shaft - Short - Rear Roller                   | 1          |                   |
| 33 | R114-3717       | 114-3717                                                                                                                                       | Seal                                          | 2          |                   |
| 34 | R112-5290       | 112-5290,<br>251346,<br>251-346,<br>72-5430                                                                                                    | Bearing - Stainless                           | 2          |                   |
| 35 | R112-7494       | 112-7494                                                                                                                                       | Seal                                          | 4          |                   |
| 36 | R114-3745       | 106-6939,<br>108-3151,<br>114-3745,<br>114-5411                                                                                                | Locknut - Bearing - Stainless                 | 2          |                   |
| 37 | R302-5          | 21-6010,<br>302-11,<br>302-37,<br>302-47,<br>302-5,<br>302-57,<br>302-58,<br>302-6,<br>31-0300,<br>32-9660,<br>60-0800,<br>62-3880,<br>92-4181 | Fitting - Grease                              | 2          |                   |
| 38 | R114-5407       | 114-5407                                                                                                                                       | Shaft - Long Rear Roller                      | 1          |                   |
| 39 | R107-2993-03    | 107-2993-03                                                                                                                                    | Scraper - Fits Toro Plastic Gr<br>Roller Only | 1          |                   |