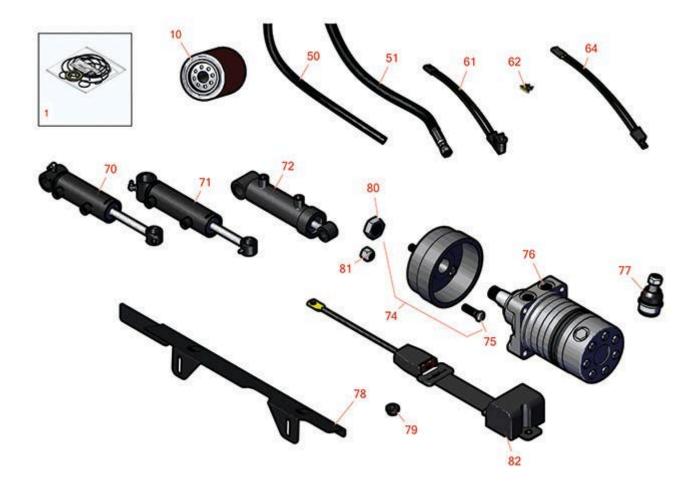

Traction Unit Traction Unit

Traction Unit Traction Unit

|               | R&R<br>Part No. | OEM<br>Part No.                                                                                                                       | Description                  | Qty <b>Order</b><br>Req <b>Quantity</b> |  |
|---------------|-----------------|---------------------------------------------------------------------------------------------------------------------------------------|------------------------------|-----------------------------------------|--|
| Overhaul Kits |                 |                                                                                                                                       |                              |                                         |  |
| 1             | R76-0800        | 100-6131,<br>76-0800,<br>94-8178                                                                                                      | Seal Kit - Hyd Wheel Motor   | 1                                       |  |
| Filter        | rs              |                                                                                                                                       |                              |                                         |  |
| 10            | R86-3010        | 23-9740,<br>239470,<br>28-1370,<br>281370,<br>353-387,<br>353387,<br>54-0110,<br>540110,<br>76-6490,<br>86-3010,<br>863010,<br>Dec-70 | Baldwin Hydraulic Oil Filter | 1                                       |  |
| Hose          | s               |                                                                                                                                       |                              |                                         |  |
| 50            | R110-5701       | 110-5701,<br>99-3185,<br>99-7191                                                                                                      | Hose-Fuel                    | 1                                       |  |
| 50            | R110-6187       | 110-6187                                                                                                                              | Hose-Fuel                    | 1                                       |  |
| 50            | R110-8751       | 110-8751                                                                                                                              | Hose-Fuel                    | 1                                       |  |
| 51            | R104-9323       | 104-9323                                                                                                                              | Hydraulic Hose Assy          | 1                                       |  |
| 51            | R106-9674       | 106-9674                                                                                                                              | Hydraulic Hose Assy          | 1                                       |  |
| 51            | R108-6506       | 108-6506                                                                                                                              | Hydraulic Hose Assy          | 1                                       |  |
| 51            | R108-6507       | 108-6507                                                                                                                              | Hydraulic Hose Assy          | 1                                       |  |
| 51            | R108-6508       | 108-6508                                                                                                                              | Hydraulic Hose Assy          | 1                                       |  |
| 51            | R92-7564        | 92-7564                                                                                                                               | Hydraulic Hose Assy          | 1                                       |  |
| 51            | R119-2065       | 119-2065                                                                                                                              | Hydraulic Hose Assy          | 2                                       |  |

Traction Unit Traction Unit

|                     | R&R<br>Part No.   | OEM<br>Part No.                              | Description                     | Qty<br>Req | Order<br>Quantity |  |  |
|---------------------|-------------------|----------------------------------------------|---------------------------------|------------|-------------------|--|--|
| Gauges and Controls |                   |                                              |                                 |            |                   |  |  |
| 61                  | R150229           | 82-2190                                      | Switch - Operator Presence      | 1          |                   |  |  |
| 62                  | R150812           | 109102,<br>109355,<br>218-581                | Fuse - 15 Amp                   | 1          |                   |  |  |
| 64                  | R108-8657         | 108-8657                                     | Harness-Wire, Seat              | 1          |                   |  |  |
| Othe                | r Parts Available |                                              |                                 |            |                   |  |  |
| 70                  | R119-6988         | 119-6988                                     | Hydraulic Cylinder              | 1          |                   |  |  |
| 71                  | R119-6989         | 119-6989                                     | Hydraulic Cylinder              | 1          |                   |  |  |
| 72                  | R93-9310          | 108-4436,<br>75-0780,<br>93-9310,<br>98-3945 | Hydraulic Cylinder              | 2          |                   |  |  |
| 74                  | R103-0590         | 103-0589,<br>103-0590                        | Wheel Hub Assy with Studs       | 1          |                   |  |  |
| 75                  | R114-3918         | 1-633926,<br>114-3918                        | Stud - Wheel - 1/2-20 x 1 15/16 | 4          |                   |  |  |
| 76                  | R95-8694          | 95-8694                                      | Hydraulic Motor Assy - Rear     | 1          |                   |  |  |
| 77                  | R121-3605         | 121-3605,<br>R121-3605                       | Ball Joint                      | 1          |                   |  |  |
| 78                  | R104-4833-03      | 104-4833-03                                  | Shield - Heat                   | 1          |                   |  |  |
| 79                  | R63-9750          | 63-9750,<br>64-9750                          | Mount - Rubber                  | 1          |                   |  |  |
| 80                  | R26-3790          | 26-3790                                      | Nut - Hex - Wheel Motor 1-20    | 1          |                   |  |  |
| 81                  | R242-50           | 242-50                                       | Nut - 1/2-20 Wheel              | 4          |                   |  |  |
|                     |                   |                                              |                                 |            |                   |  |  |

Traction Unit Traction Unit

|    | R&R<br>Part No. | OEM<br>Part No.                                             | Description | Qty <b>Order</b><br>Req <b>Quantity</b> |
|----|-----------------|-------------------------------------------------------------|-------------|-----------------------------------------|
| 82 | R150848         | 100-4928,<br>106-7848,<br>110-0413,<br>110-9720,<br>95-8910 | Belt-Seat   | 1                                       |