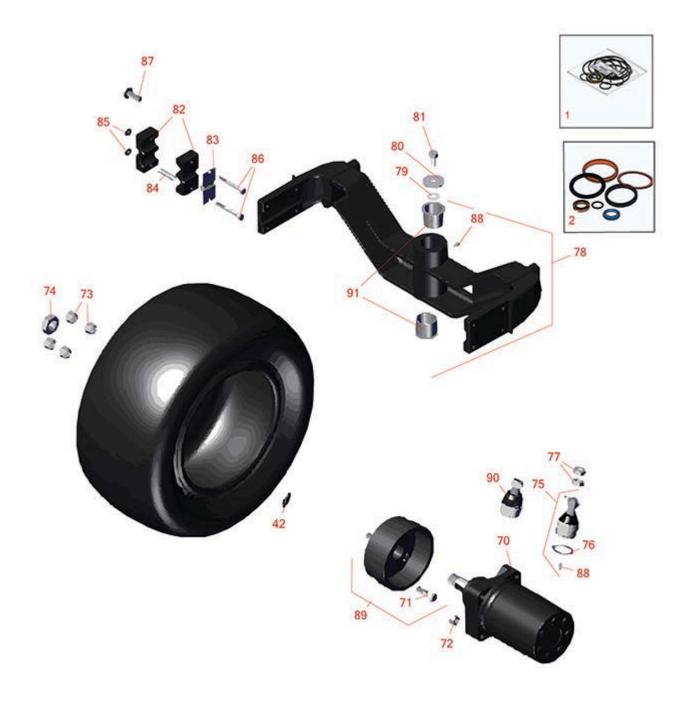

Traction Unit - Model 03910 Rear Wheel

Traction Unit - Model 03910 Rear Wheel

|       | R&R<br>Part No. | OEM<br>Part No.                                        | Description                                | Qty<br>Req | Order<br>Quantity |  |  |  |
|-------|-----------------|--------------------------------------------------------|--------------------------------------------|------------|-------------------|--|--|--|
| Over  | Overhaul Kits   |                                                        |                                            |            |                   |  |  |  |
| 1     | R76-0800        | 100-6131,<br>76-0800,<br>94-8178                       | Seal Kit - Hyd Wheel Motor                 | 1          |                   |  |  |  |
| 2     | R121-7844       | 121-7844                                               | Seal Kit - Steering Cylinder               | 1          |                   |  |  |  |
| Tires | Tires           |                                                        |                                            |            |                   |  |  |  |
| 0     | TIRES           |                                                        | Click Here to View Complete Tire Selection | 0          |                   |  |  |  |
| 42    | R232-27         | 232-27,<br>232-31                                      | Stem - Valve w/ Cap                        | 1          |                   |  |  |  |
| Othe  | r Parts Availa  | ble                                                    |                                            |            |                   |  |  |  |
| 70    | R95-8694        | 95-8694                                                | Hydraulic Motor Assy - Rear                | 1          |                   |  |  |  |
| 71    | R114-3918       | 1-633926,<br>114-3918                                  | Stud - Wheel - 1/2-20 x 1 15/16            | 4          |                   |  |  |  |
| 72    | RF5003          | 32127-29,<br>32131-5,<br>32132-5,<br>3296-23           | Locknut - ESNA 1/2-13                      | 4          |                   |  |  |  |
| 73    | R242-50         | 242-50                                                 | Nut - 1/2-20 Wheel                         | 4          |                   |  |  |  |
| 74    | R26-3790        | 26-3790                                                | Nut - Hex - Wheel Motor 1-20               | 1          |                   |  |  |  |
| 75    | R106-6774       | 106-6774,<br>92-5838,<br>92-5838-01                    | Ball Joint                                 | 2          |                   |  |  |  |
| 76    | R32151-104      | 32151-104                                              | Ring - Retaining, Ex                       | 2          |                   |  |  |  |
| 77    | R443828         | 01-191-1018,<br>3214,<br>3220-6,<br>443828,<br>915089P | Nut - 5/8-18 Hex                           | 4          |                   |  |  |  |

Traction Unit - Model 03910 Rear Wheel

|    | R&R<br>Part No. | OEM<br>Part No.                                                                                                                                | Description                       | Qty<br>Req | Order<br>Quantity |
|----|-----------------|------------------------------------------------------------------------------------------------------------------------------------------------|-----------------------------------|------------|-------------------|
| 78 | R107-7828       | 107-7828,<br>107-7828-03,<br>18-3979-03                                                                                                        | Rear Frame Casting Assy           | 1          |                   |
| 79 | R3255-2         | 3255-2                                                                                                                                         | Washer - Lock - Ext               | 1          |                   |
| 80 | R75-7730        | 75-7730                                                                                                                                        | Washer - Thrust                   | 1          |                   |
| 81 | R325-3          | 325-3                                                                                                                                          | Screw Hex HD                      | 1          |                   |
| 82 | R82-8170        | 82-8170                                                                                                                                        | Clamp                             | 2          |                   |
| 83 | R93-7961        | 93-7961                                                                                                                                        | Clamp - Case Drain                | 1          |                   |
| 84 | R93-7960        | 93-7960                                                                                                                                        | Spacer                            | 1          |                   |
| 85 | R104-8300       | 104-8300,<br>104-8300,<br>119-4041                                                                                                             | Locknut - 5/16-18 Flanged Y/Zinc  | 2          |                   |
| 86 | R322-13         | 01-150-1680,<br>01-178-0522,<br>322-13,<br>3223-9                                                                                              | Screw - Hxx HD                    | 2          |                   |
| 87 | R3234-38        | 3234-38                                                                                                                                        | Bolt - Flanged Hex 1/2-13 x 1-1/4 | 8          |                   |
| 88 | R302-5          | 21-6010,<br>302-11,<br>302-37,<br>302-47,<br>302-5,<br>302-57,<br>302-58,<br>302-6,<br>31-0300,<br>32-9660,<br>60-0800,<br>62-3880,<br>92-4181 | Fitting - Grease                  | 3          |                   |
| 89 | R103-0590       | 103-0589,<br>103-0590                                                                                                                          | Wheel Hub Assy with Studs         | 1          |                   |

Traction Unit - Model 03910 Rear Wheel

|    | R&R<br>Part No.                      | OEM<br>Part No.        | Description                   | Qty<br>Req | Order<br>Quantity |  |  |
|----|--------------------------------------|------------------------|-------------------------------|------------|-------------------|--|--|
| 90 | R121-3605                            | 121-3605,<br>R121-3605 | Ball Joint                    | 2          |                   |  |  |
| 91 | R95-8805                             | 95-8805                | Bushing - Flanged 1 1/2 in ID | 2          |                   |  |  |
|    | Tech Note: Ser# 313000501-316999999: |                        |                               |            |                   |  |  |
| 91 | R127-8572                            | 127-8572               | Bushing - Flanged 1 5/8 in ID | 2          |                   |  |  |
|    | Tech Note: Ser# 40000000-411599999:  |                        |                               |            |                   |  |  |