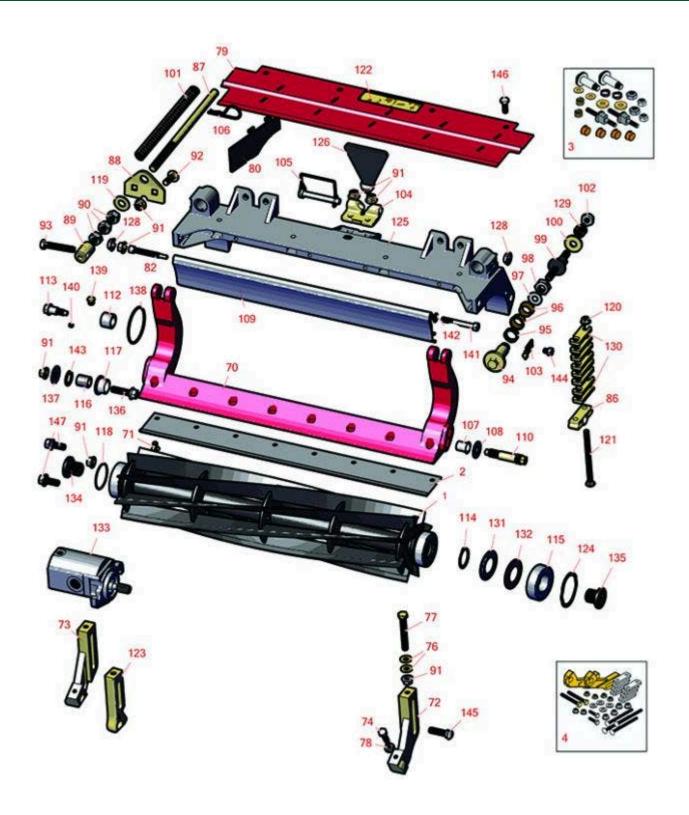

Item R&R

22in Cutting Unit - Model 03483, 03487 & 03488 Reel & Bedknife

|    | R&R<br>Part No. | OEM<br>Part No.                                                                                                                                                                                                                                                                                                                | Description                       | Qty<br>Req | Order<br>Quantity |
|----|-----------------|--------------------------------------------------------------------------------------------------------------------------------------------------------------------------------------------------------------------------------------------------------------------------------------------------------------------------------|-----------------------------------|------------|-------------------|
| 76 | R453011         | 01-166-0100,<br>01-166-0120,<br>01-166-0270,<br>01-166-0500,<br>01-166-0600,<br>01-166-0620,<br>132-4593,<br>2356-3,<br>237-12,<br>24-10-AD,<br>24-11-BD,<br>24-11-BD,<br>24-12-AD,<br>24-12-BD,<br>30-9310,<br>32-8190,<br>32-8190,<br>3256-24,<br>3256-3,<br>3256-4,<br>453011,<br>47-9950,<br>48-9220,<br>513458,<br>7-0052 | Washer - Flat 3/8 SAE Y/Zinc      | 4          |                   |
| 77 | R112-7451       | 100-9429,<br>112-7451                                                                                                                                                                                                                                                                                                          | Bolt - Hex Tap 3/8-16 x 2-3/4     | 2          |                   |
| 78 | R445722         | 30-8980,<br>32128-2,<br>32128-20,<br>32128-20                                                                                                                                                                                                                                                                                  | Nut - Serrated Washer             | 2          |                   |
| 79 | R107-2996       | 107-2996                                                                                                                                                                                                                                                                                                                       | Grass Shield - Front              | 1          |                   |
| 80 | R110-1706       | 110-1706                                                                                                                                                                                                                                                                                                                       | Deflector                         | 5          |                   |
| 82 | R107-7773       | 107-7773                                                                                                                                                                                                                                                                                                                       | Bolt - Soc HD Cap 5/16-18 x 2-1/2 | 1          |                   |
| 86 | R106-3924       | 106-3924                                                                                                                                                                                                                                                                                                                       | Bracket - Rear Roller             | 2          |                   |
| 87 | R107-2970       | 107-2970                                                                                                                                                                                                                                                                                                                       | Rod - Spring                      | 1          |                   |
| 88 | R110-4069       | 110-4069                                                                                                                                                                                                                                                                                                                       | Bracket                           | 1          |                   |

22in Cutting Unit - Model 03483, 03487 & 03488 Reel & Bedknife

|     | R&R<br>Part No.         | OEM<br>Part No.                                            | Description                             | Qty<br>Req | Order<br>Quantity |
|-----|-------------------------|------------------------------------------------------------|-----------------------------------------|------------|-------------------|
| 89  | R99-8662                | 99-8662                                                    | Tube - Spring                           | 1          |                   |
| 90  | R443818                 | 01-191-0813,<br>3218-18,<br>3218-5                         | Nut - 1/2-13 Hex Jam Zinc               | 3          |                   |
| 91  | R104-8301               | 104-8301,<br>104-9301,<br>109-6658,<br>133-7570            | Locknut - 3/8-16 Nylon Flanged          | 2          |                   |
| 92  | R3231-25                | 01-173-0610,<br>30-9970,<br>3231-25,<br>3231-3,<br>900064P | Bolt - Carriage 3/8-16 x 1-1/4          | 4          |                   |
| 93  | R104-3396               | 104-3396                                                   | Bolt - Hex HD 3/8-16 x 2-1/4            | 1          |                   |
| 94  | R120-5118               | 120-5118                                                   | Shaft - Adjuster                        | 2          |                   |
|     | Detail Description: 201 | 12 & Newer:                                                |                                         |            |                   |
| 95  | R120-5116               | 120-5116                                                   | Washer - Wave                           | 2          |                   |
| 96  | R106-5344               | 106-5344                                                   | Bushing - Flanged and Keyed             | 4          |                   |
| 97  | R108-0015               | 108-0015                                                   | Washer - Flat                           | 2          |                   |
| 98  | R3296-33                | 3296-33                                                    | Locknut - 5/8-18 ESNA Jam               | 4          |                   |
| 99  | R115-7039               | 115-7039                                                   | Screw - Adjuster - Bedbar               | 2          |                   |
| 99  | R137-6130               | 137-6130                                                   | Screw - Adjuster - Hardened -<br>Bedbar | 2          |                   |
| 100 | R119-4155               | 119-4155                                                   | Washer - Hardened                       | 2          |                   |
| 101 | R112-1725               | 112-1725                                                   | Spring - Compression                    | 1          |                   |
| 102 | R3296-48                | 119-4039,<br>32146-7,<br>3296-34,<br>3296-48               | Locknut - 7/16-14 ESNA                  | 2          |                   |

22in Cutting Unit - Model 03483, 03487 & 03488 Reel & Bedknife

| ltem <b>R&amp;R</b><br>No <b>Part No.</b> | OEM<br>Part No.                                                                                     | Description                  | Qty <b>Order</b><br>Req <b>Quantity</b> |
|-------------------------------------------|-----------------------------------------------------------------------------------------------------|------------------------------|-----------------------------------------|
| 103 <b>R99-2097</b>                       | 99-2097                                                                                             | Detent - Bed Bar Adjuster    | 2                                       |
| 104 <b>R110-4058</b>                      | 110-4058                                                                                            | Bracket - Chain              | 1                                       |
| 105 <b>R107-7400</b>                      | 107-7400                                                                                            | Pin - Lynch                  | 1                                       |
| 106 <b>R92-2762</b>                       | 92-2762                                                                                             | Pin - Snap                   | 1                                       |
| 107 <b>R56-9520</b>                       | 56-9520                                                                                             | Bushing - Nyliner            | 2                                       |
| 108 <b>R61-1950</b>                       | 61-1950                                                                                             | Washer - Nylon - Bed Bar     | 4                                       |
| 109 <b>R125-2098</b>                      | 125-2098                                                                                            | Grass Shield - Rear 22" Unit | 1                                       |
| 110 <b>R106-9623</b>                      | 106-9623                                                                                            | Bolt - Bedbar                | 2                                       |
| 112 <b>R106-9618</b>                      | 106-9618                                                                                            | Bushing - Rubber             | 2                                       |
| 113 <b>R107-2979</b>                      | 107-2979                                                                                            | Bolt - Shoulder              | 4                                       |
| 114 <b>R92-2601</b>                       | 92-2601                                                                                             | Snap Ring                    | 2                                       |
| 115 <b>R115-3296</b>                      | 115-3296                                                                                            | Bearing                      | 2                                       |
| 116 <b>R108-4279</b>                      | 108-4279                                                                                            | Spacer - Frame               | 2                                       |
| 117 <b>R93-2877</b>                       | 93-2877                                                                                             | Bushing - Flanged            | 2                                       |
| 118 <b>R237-68</b>                        | 237-68                                                                                              | O-Ring                       | 2                                       |
| 119 <b>R87-7270-01</b>                    | 87-7270                                                                                             | Washer - Flat 1/2            | 1                                       |
| 119 <b>R3256-26</b>                       | 01-166-0540,<br>01-166-0820,<br>17-2530,<br>24-13-BD,<br>30-8570,<br>3256-26,<br>356206,<br>48-9390 | Washer - 1/2 in              | 1                                       |

22in Cutting Unit - Model 03483, 03487 & 03488 Reel & Bedknife

| ltem <b>R&amp;R</b><br>No <b>Part No.</b> | OEM<br>Part No.                                                                                                                             | Description                      | Qty<br>Req | Order<br>Quantity |
|-------------------------------------------|---------------------------------------------------------------------------------------------------------------------------------------------|----------------------------------|------------|-------------------|
| 119 <b>R453017</b>                        | 01-166-0050,<br>01-166-0240,<br>01-166-0800,<br>24-13-AD,<br>24-14-AD,<br>32-8110,<br>3256-26,<br>3256-6,<br>453017,<br>69-8980,<br>87-7270 | Washer - Flat 1/2                | 1          |                   |
| 120 <b>R104-8300</b>                      | 104-8300,<br>104-8300,<br>119-4041                                                                                                          | Locknut - 5/16-18 Flanged Y/Zinc | 4          |                   |
| 121 <b>R3230-30</b>                       | 3230-30                                                                                                                                     | Bolt - Carriage 5/16x4 1/2       | 4          |                   |
| 122 <b>R93-6688</b>                       | 93-6688                                                                                                                                     | Decal - Warning                  | 1          |                   |
| 122 <b>R137-9706</b>                      | 137-9706                                                                                                                                    | Decal- Warning                   | 1          |                   |
| 123 <b>R125-2796</b>                      | 125-2796                                                                                                                                    | Bracket- Front HOC               | 2          |                   |
| Detail Description: Fits 20               | 013 & Newer:                                                                                                                                |                                  |            |                   |
| 124 <b>R105-5700</b>                      | 105-5700,<br>115-5258                                                                                                                       | Wave Washer - Bearing            | 1          |                   |
| 125 <b>R107-2951</b>                      | 107-2951                                                                                                                                    | Frame                            | 1          |                   |
| 126 <b>R110-4088-03</b>                   | 110-4088-03,<br>119-8010-03                                                                                                                 | Kickstand                        | 1          |                   |
| 128 <b>R32128-43</b>                      | 30-8990,<br>32128-43,<br>3290-357                                                                                                           | Nut - Flanged Whiz - 3/8-16      | 5          |                   |

22in Cutting Unit - Model 03483, 03487 & 03488 Reel & Bedknife

| Item <b>R&amp;R</b><br>No <b>Part No.</b> | OEM<br>Part No.                                                                                | Description                      | Qty<br>Req | Order<br>Quantity |
|-------------------------------------------|------------------------------------------------------------------------------------------------|----------------------------------|------------|-------------------|
| 128 <b>R3296-39</b>                       | 32127-25,<br>32128-36,<br>3290-357,<br>3296-17,<br>3296-22,<br>3296-39,<br>915663P,<br>99-7443 | Locknut - 3/8-16 Nylon           | 5          |                   |
| 129 <b>R120-5120</b>                      | 120-5120                                                                                       | Spring - Compression             | 2          |                   |
| 130 <b>R119-0626</b>                      | 119-0626                                                                                       | Shim - Roller - 1/4 in - Slotted | 8          |                   |
| 131 <b>R127-4284</b>                      | 127-4284                                                                                       | Washer - Special                 | 2          |                   |
| 132 <b>R115-3299</b>                      | 115-3299                                                                                       | Seal- Flocked                    | 2          |                   |
| 133 <b>R120-2072</b>                      | 100-6426,<br>108-6487,<br>112-9200,<br>120-2072,<br>93-1375                                    | Hydraulic Gear Motor             | 1          |                   |
| 134 <b>R130-0063</b>                      | 130-0063                                                                                       | Insert-Threaded, 5 Inch (RH)     | 1          |                   |
| 135 <b>R130-0064</b>                      | 130-0064                                                                                       | Insert-Threaded, 5 Inch (LH)     | 1          |                   |
| 136 <b>R3234-19</b>                       | 3234-19                                                                                        | Bolt - Hex Washer 3/8-16x1-3/4   | 2          |                   |
| 137 <b>R130-8094</b>                      | 130-8094                                                                                       | Washer                           | 2          |                   |
| 138 <b>R117-8177</b>                      | 117-8177                                                                                       | O-Ring                           | 2          |                   |
| 139 <b>R170714</b>                        | 302-34,<br>302-39,<br>62-3520                                                                  | Fitting - Pressure Relief        | 2          |                   |
| 140 <b>R3245-35</b>                       | 3245-35                                                                                        | Screw - Set 1/4-28 x 1/4         | 2          |                   |
| 141 <b>R322-14</b>                        | 01-150-0830,<br>01-178-0524,<br>30-8900,<br>322-14                                             | Bolt - Hex HD 5/16-18 x 3 GR5    | 1          |                   |

22in Cutting Unit - Model 03483, 03487 & 03488 Reel & Bedknife

| ltem <b>R&amp;R</b><br>No <b>Part No.</b> | OEM<br>Part No.                        | Description                           | Qty<br>Req | Order<br>Quantity |
|-------------------------------------------|----------------------------------------|---------------------------------------|------------|-------------------|
| 142 <b>R3256-74</b>                       | 3256-74                                | Washer - Flat                         | 1          |                   |
| 143 <b>R67-9410</b>                       | 67-9410                                | Washer - Clevis Pin                   | 1          |                   |
| 144 <b>R114-9396</b>                      | 114-9396,<br>119-4067                  | Bolt - Hex HD 5/16-18 x 3/8           | 2          |                   |
| 145 <b>R3231-4</b>                        | 01-157-0440,<br>01-173-0612,<br>3231-4 | Bolt - Carriage 3/8-16 x 1-1/2        | 2          |                   |
| 146 <b>R3234-7</b>                        | 3234-7                                 | Bolt - Hex Washer HD 5/16-18 x<br>5/8 | 4          |                   |
| 147 <b>R3234-11</b>                       | 3234-11                                | Bolt - Hex Washer HD                  | 2          |                   |