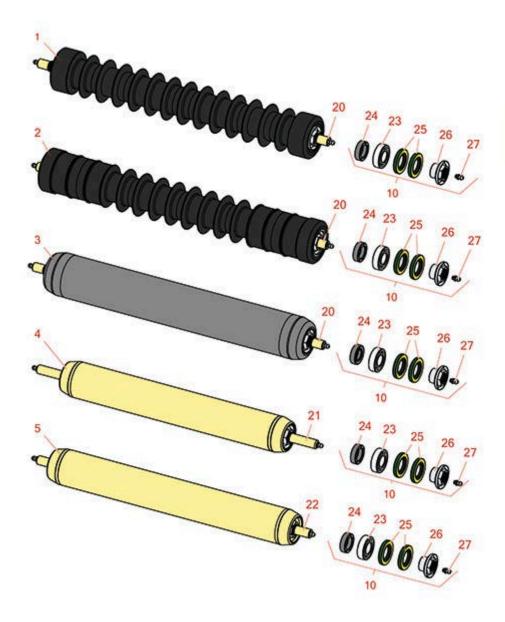

## **Replaces Toro Reelmaster 3550-D Parts**

18in Cutting Unit - Model 03480, 03481, 03485, 03486, 03911 & 03912
Rollers

## **Replaces Toro Reelmaster 3550-D Parts**

|       | R&R<br>Part No.                                                                                                                                                                                                                                                                                                                                                                                                                | OEM<br>Part No. | Description                                           | Qty<br>Req | Order<br>Quantity |  |  |  |
|-------|--------------------------------------------------------------------------------------------------------------------------------------------------------------------------------------------------------------------------------------------------------------------------------------------------------------------------------------------------------------------------------------------------------------------------------|-----------------|-------------------------------------------------------|------------|-------------------|--|--|--|
| R&R F | Rollers Available                                                                                                                                                                                                                                                                                                                                                                                                              |                 |                                                       |            |                   |  |  |  |
| 1     | R1503975                                                                                                                                                                                                                                                                                                                                                                                                                       | 112-1704        | Roller - Fusion Grooved UHMW<br>Polyethylene          | 0          |                   |  |  |  |
|       | Detail Description: Fusion Rollers combine the best features of our UHMW plastic rollers with a heavy-duty internal bearing system. Machined from solid UHMW plastic that prevents build-up of debris. This roller has a patented deep groove design and turns on precision stainless ball bearings and double seals for added life.:                                                                                          |                 |                                                       |            |                   |  |  |  |
| 2     | R1503980                                                                                                                                                                                                                                                                                                                                                                                                                       | 112-1733        | Roller - Fusion Grooved UHMW<br>Polyethylene Shoulder | 0          |                   |  |  |  |
|       | Detail Description: Fusion Rollers combine the best features of our UHMW plastic rollers with a heavy duty internal bearing system. Machined from solid UHMW plastic that prevents build-up of debris. This roller has a patented deep groove design in the center along with shallow grroves on each end to reduce marking in wet conditions and turns on precision stainless ball bearings and double seals for added life.: |                 |                                                       |            |                   |  |  |  |
| 3     | R112-1732                                                                                                                                                                                                                                                                                                                                                                                                                      | 112-1732        | Roller - Smooth Tubular Steel                         | 0          |                   |  |  |  |
|       | Detail Description: Constructed with a through shaft, this heavy-duty roller uses greasable stainless ball bearings.:                                                                                                                                                                                                                                                                                                          |                 |                                                       |            |                   |  |  |  |
| 4     | R112-1708                                                                                                                                                                                                                                                                                                                                                                                                                      | 112-1708        | Roller - Smooth Tubular Steel                         | 0          |                   |  |  |  |
|       | Detail Description: Constructed with a through shaft, this heavy-duty roller uses greasable stainless ball bearings.:                                                                                                                                                                                                                                                                                                          |                 |                                                       |            |                   |  |  |  |
| 5     | R112-1728                                                                                                                                                                                                                                                                                                                                                                                                                      | 112-1728        | Roller - Smooth Tubular Steel -<br>Long               | 0          |                   |  |  |  |
|       | Detail Description: Constructed with a through shaft, this heavy-duty roller uses greasable stainless ball bearings.:                                                                                                                                                                                                                                                                                                          |                 |                                                       |            |                   |  |  |  |
| Overl | naul Kits                                                                                                                                                                                                                                                                                                                                                                                                                      |                 |                                                       |            |                   |  |  |  |
| 10    | R114-5430                                                                                                                                                                                                                                                                                                                                                                                                                      | 114-5430        | Overhaul Kit - Roller                                 | 0          |                   |  |  |  |
|       | Detail Description: Includes 4 ea.: R112-7494 Seals; 2 ea.: R302-5 Grease Zerks, R114-3717 Seals,<br>R112-5290 Bearings & R114-3745 Locknuts:                                                                                                                                                                                                                                                                                  |                 |                                                       |            |                   |  |  |  |
| Othei | Parts Available                                                                                                                                                                                                                                                                                                                                                                                                                |                 |                                                       |            |                   |  |  |  |

## Replaces Toro Reelmaster 3550-D Parts 18in Cutting Unit - Model 03480, 03481, 03485, 03486,

18in Cutting Unit - Model 03480, 03481, 03485, 03486, 03911 & 03912
Rollers

|    | R&R<br>Part No. | OEM<br>Part No.                                                                                                                                | Description                   | Qty<br>Req | Order<br>Quantity |
|----|-----------------|------------------------------------------------------------------------------------------------------------------------------------------------|-------------------------------|------------|-------------------|
| 20 | R112-1707       | 112-1707                                                                                                                                       | Shaft - Front Roller          | 1          |                   |
| 21 | R112-1711       | 112-1711                                                                                                                                       | Shaft - Short Rear Roller     | 1          |                   |
| 22 | R112-1731       | 112-1731                                                                                                                                       | Shaft - Long Rear Roller      | 1          |                   |
| 23 | R112-5290       | 112-5290,<br>251346,<br>251-346,<br>72-5430                                                                                                    | Bearing - Stainless           | 2          |                   |
| 24 | R114-3717       | 114-3717                                                                                                                                       | Seal                          | 2          |                   |
| 25 | R112-7494       | 112-7494                                                                                                                                       | Seal                          | 4          |                   |
| 26 | R114-3745       | 106-6939,<br>108-3151,<br>114-3745,<br>114-5411                                                                                                | Locknut - Bearing - Stainless | 2          |                   |
| 27 | R302-5          | 21-6010,<br>302-11,<br>302-37,<br>302-47,<br>302-5,<br>302-57,<br>302-58,<br>302-6,<br>31-0300,<br>32-9660,<br>60-0800,<br>62-3880,<br>92-4181 | Fitting - Grease              | 2          |                   |