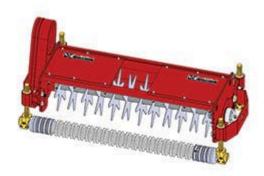

## **Replaces Toro Reelmaster 335D Parts**

Qty

Verti-Cut Unit Complete Verti-Cut Unit OEM

Part No. Description Req Quantity Standard Verti-Cut Unit with Skids Complete Standard Verti-Cut Unit - LH 0 R150210L w/Skids Detail Description: R&R Vertical Cutting Units Complete with: <BR> R59-6280 Verti-Cut Blades <BR> R84-0810 Skids<BR> R59-5630 Solid Rear Roller: Complete Standard Verti-Cut Unit -0 R150210R RH/Center Detail Description: R&R Vertical Cutting Units Complete with R59-6280 Verti-Cut Blades, R84-0810 Skids & R59-5630 Solid Rear Roller: Standard Verti-Cut Unit with Rollers 3 R150211L Complete Standard Verti-Cut Unit - LH 0 Detail Description: R&R Vertical Cutting Units Complete with R59-6280 Verti-Cut Blades, R62-6130R Grooved Front& R59-5630 Solid Rear Roller: Complete Standard Verti-Cut Unit -R150211R 0 RH/Center

Detail Description: R&R Vertical Cutting Units Complete with R59-6280 Verti-Cut Blades,

R62-6130R Grooved Front & R59-5630 Solid Rear Roller: