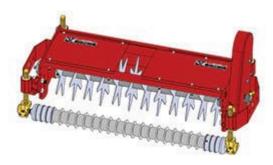

## **Replaces Toro Reelmaster 335D Parts**

Qty

Verti-Cut Unit Complete Verti-Cut Unit OEM

Part No. Description Req Quantity Standard Verti-Cut Unit with Skids Complete Standard Verti-Cut Unit - LH 0 R150210L w/Skids Detail Description: R&R Vertical Cutting Units Complete with: <BR> R59-6280 Verti-Cut Blades <BR> R84-0810 Skids<BR> R59-5630 Solid Rear Roller: Complete Standard Verti-Cut Unit -0 R150210R RH/Center Detail Description: R&R Vertical Cutting Units Complete with R59-6280 Verti-Cut Blades, R84-0810 Skids & R59-5630 Solid Rear Roller: Standard Verti-Cut Unit with Rollers 3 R150211L Complete Standard Verti-Cut Unit - LH 0 Detail Description: R&R Vertical Cutting Units Complete with R59-6280 Verti-Cut Blades, R62-6130R Grooved Front& R59-5630 Solid Rear Roller: Complete Standard Verti-Cut Unit -R150211R 0 RH/Center

Detail Description: R&R Vertical Cutting Units Complete with R59-6280 Verti-Cut Blades,

R62-6130R Grooved Front & R59-5630 Solid Rear Roller: