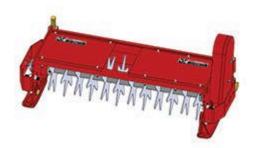

## **Replaces Toro Reelmaster 335D Parts**

Qty

Verti-Cut Unit Complete Verti-Cut Unit OEM

Part No. Description Req Quantity Standard Verti-Cut Unit with Skids Complete Standard Verti-Cut Unit - LH 0 R150210L w/Skids Detail Description: R&R Vertical Cutting Units Complete with: <BR> R59-6280 Verti-Cut Blades <BR> R84-0810 Skids<BR> R59-5630 Solid Rear Roller: Complete Standard Verti-Cut Unit -0 R150210R RH/Center Detail Description: R&R Vertical Cutting Units Complete with R59-6280 Verti-Cut Blades, R84-0810 Skids & R59-5630 Solid Rear Roller: Standard Verti-Cut Unit with Rollers 3 R150211L Complete Standard Verti-Cut Unit - LH 0 Detail Description: R&R Vertical Cutting Units Complete with R59-6280 Verti-Cut Blades, R62-6130R Grooved Front& R59-5630 Solid Rear Roller: Complete Standard Verti-Cut Unit -R150211R 0 RH/Center