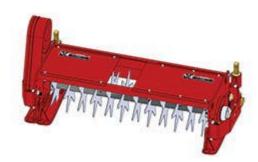

## **Replaces Toro Reelmaster 335D Parts**

Qty

Verti-Cut Unit Complete Verti-Cut Unit OEM

Part No. Description Req Quantity Standard Verti-Cut Unit with Skids Complete Standard Verti-Cut Unit - LH 0 R150210L w/Skids Detail Description: R&R Vertical Cutting Units Complete with: <BR> R59-6280 Verti-Cut Blades <BR> R84-0810 Skids<BR> R59-5630 Solid Rear Roller: Complete Standard Verti-Cut Unit -0 R150210R RH/Center Detail Description: R&R Vertical Cutting Units Complete with R59-6280 Verti-Cut Blades, R84-0810 Skids & R59-5630 Solid Rear Roller: Standard Verti-Cut Unit with Rollers 3 R150211L Complete Standard Verti-Cut Unit - LH 0 Detail Description: R&R Vertical Cutting Units Complete with R59-6280 Verti-Cut Blades, R62-6130R Grooved Front& R59-5630 Solid Rear Roller: Complete Standard Verti-Cut Unit -R150211R 0 RH/Center