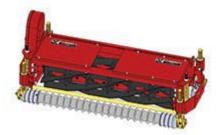

## 4 R150216L-SPL

Custom Cutting Unit - LH 0

Tech Note: R&R Custom Cutting Unit price does not include Reel, Bedknife, Front Roller and Rear Roller. Select these options from the parts list to complete custom unit.:

Detail Description: R&R Custom Cutting Unit price does not include Reel, Bedknife, Front Roller and Rear Roller. Select these options from the parts list to complete custom unit.:

All original equipment manufacturers names and part numbers are used for identification purposes only, and we are in no way implying that our products are original equipment parts. Prices subject to change without notice.