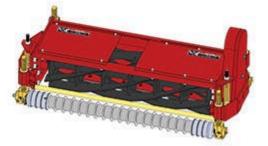

## 4 R150216L-SPL

Custom Cutting Unit - LH 0

Tech Note: R&R Custom Cutting Unit price does not include Reel, Bedknife, Front Roller and Rear Roller. Select these options from the parts list to complete custom unit.:

Detail Description: R&R Custom Cutting Unit price does not include Reel, Bedknife, Front Roller and Rear Roller. Select these options from the parts list to complete custom unit.:

All original equipment manufacturers names and part numbers are used for identification purposes only, and we are in no way implying that our products are original equipment parts. Prices subject to change without notice.