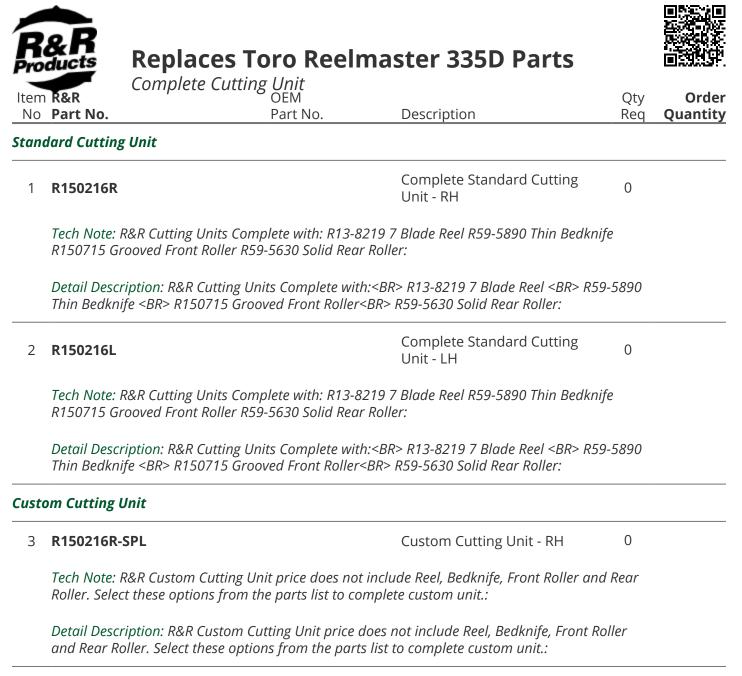

All original equipment manufacturers names and part numbers are used for identification purposes only, and we are in no way implying that our products are original equipment parts. Prices subject to change without notice.

## 4 R150216L-SPL

Custom Cutting Unit - LH 0

Tech Note: R&R Custom Cutting Unit price does not include Reel, Bedknife, Front Roller and Rear Roller. Select these options from the parts list to complete custom unit.:

Detail Description: R&R Custom Cutting Unit price does not include Reel, Bedknife, Front Roller and Rear Roller. Select these options from the parts list to complete custom unit.:

All original equipment manufacturers names and part numbers are used for identification purposes only, and we are in no way implying that our products are original equipment parts. Prices subject to change without notice.