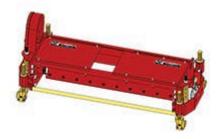

## 4 R150216L-SPL

Custom Cutting Unit - LH 0

Tech Note: R&R Custom Cutting Unit price does not include Reel, Bedknife, Front Roller and Rear Roller. Select these options from the parts list to complete custom unit.:

Detail Description: R&R Custom Cutting Unit price does not include Reel, Bedknife, Front Roller and Rear Roller. Select these options from the parts list to complete custom unit.:

All original equipment manufacturers names and part numbers are used for identification purposes only, and we are in no way implying that our products are original equipment parts. Prices subject to change without notice.