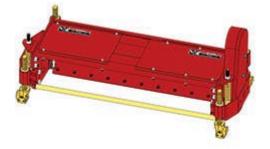

## 4 R150216L-SPL

Custom Cutting Unit - LH 0

Tech Note: R&R Custom Cutting Unit price does not include Reel, Bedknife, Front Roller and Rear Roller. Select these options from the parts list to complete custom unit.:

Detail Description: R&R Custom Cutting Unit price does not include Reel, Bedknife, Front Roller and Rear Roller. Select these options from the parts list to complete custom unit.:

All original equipment manufacturers names and part numbers are used for identification purposes only, and we are in no way implying that our products are original equipment parts. Prices subject to change without notice.