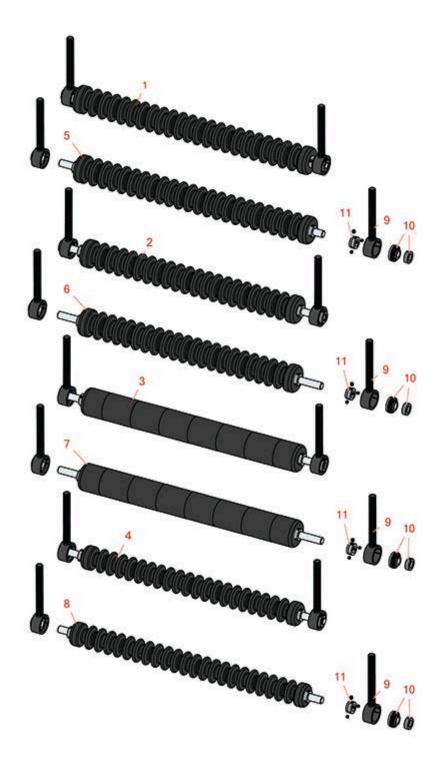

| R                     | & R<br>ducts    | <b>Replaces Toro Reelmaster 335D Parts</b><br><i>Cutting Unit</i><br><i>Minuteman Roller System</i> |            |                   |
|-----------------------|-----------------|-----------------------------------------------------------------------------------------------------|------------|-------------------|
|                       | R&R<br>Part No. | OEM<br>Part No. Description                                                                         | Qty<br>Req | Order<br>Quantity |
|                       |                 | eman Roller Systems                                                                                 | Neg        | Quantity          |
| 1                     | RMT5001         | Minuteman Front Grooved Roller System                                                               | 0          |                   |
|                       | Detail Descr    | iption: Complete roller systems include roller and two brackets with bearings.:                     |            |                   |
| 2                     | RMT5002         | Minuteman Rear Grooved Roller System                                                                | 0          |                   |
|                       | Detail Descr    | iption: Complete roller systems include roller and two brackets with bearings.:                     |            |                   |
| 3                     | RMT5003         | Minuteman Rear Smooth Roller System                                                                 | 0          |                   |
|                       | Detail Descr    | iption: Complete roller systems include roller and two brackets with bearings.:                     |            |                   |
| 4                     | RMT5008         | Minuteman Front Grooved Roller System                                                               | 0          |                   |
|                       | Detail Descr    | iption: Complete roller systems include roller and two brackets with bearings.:                     |            |                   |
| Minu                  | iteman Rolle    | rs Only                                                                                             |            |                   |
| 5                     | RM531           | Minuteman Grooved Roller Only                                                                       | 0          |                   |
|                       | Detail Descr    |                                                                                                     |            |                   |
| 6                     | RM532           | Minuteman Grooved Roller Only                                                                       | 0          |                   |
|                       | Detail Descr    | iption: Use with Minuteman Roller Bracket System Only:                                              |            |                   |
| 7                     | RM533           | Minuteman Smooth Roller Only                                                                        | 0          |                   |
|                       | Detail Descr    | iption: Use with Minuteman Roller Bracket System Only:                                              |            |                   |
| 8                     | RM530           | Minuteman Grooved Roller Only                                                                       | 0          |                   |
|                       | Detail Descr    | iption: Use with Minuteman Roller Bracket System Only:                                              |            |                   |
| Other Parts Available |                 |                                                                                                     |            |                   |
| 9                     | RT521           | Bracket - Front/Rear RH/LH                                                                          | 0          |                   |
| 10                    | RMMB204         | Bearing w/Locking Collar                                                                            | 0          | _                 |
| 11                    | RMM3            | End Hub - 7/8 ID                                                                                    | 0          |                   |