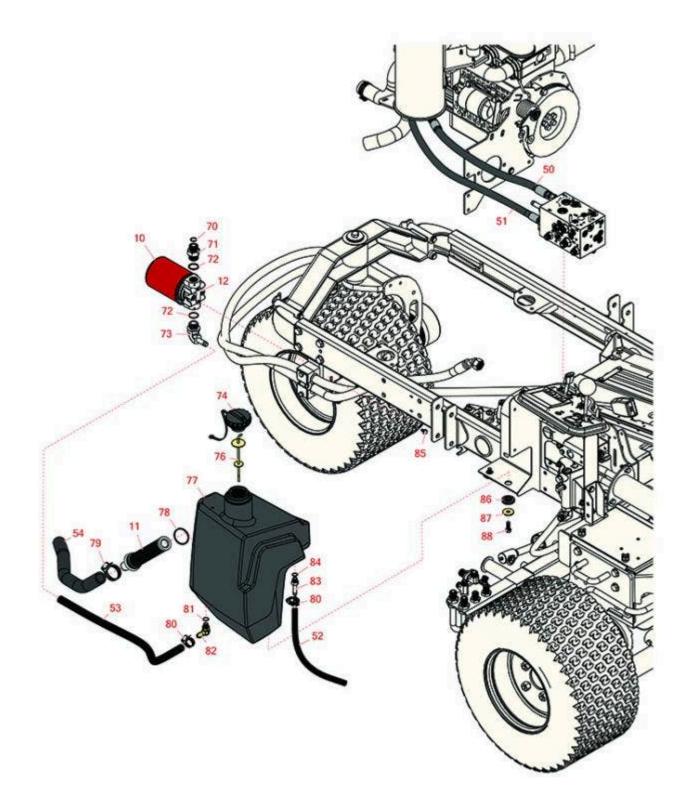

Traction Unit - Model 03207 Hydraulic Tank

Traction Unit - Model 03207 Hydraulic Tank

|                       | R&R<br>Part No. | OEM<br>Part No.                                                                                                                       | Description                      | Qty<br>Req | Order<br>Quantity |  |  |
|-----------------------|-----------------|---------------------------------------------------------------------------------------------------------------------------------------|----------------------------------|------------|-------------------|--|--|
| Filter                | Filters         |                                                                                                                                       |                                  |            |                   |  |  |
| 10                    | R86-3010        | 23-9740,<br>239470,<br>28-1370,<br>281370,<br>353-387,<br>353387,<br>54-0110,<br>540110,<br>76-6490,<br>86-3010,<br>863010,<br>Dec-70 | Baldwin Hydraulic Oil Filter     | 1          |                   |  |  |
| 10                    | RRF10611        | 01-317-0240,<br>23-9740,<br>54-0110                                                                                                   | SilverGuard Hydraulic Oil Filter | 1          |                   |  |  |
| 11                    | R104-7546       | 104-7546,<br>104-7546`                                                                                                                | Strainer - Tank                  | 1          |                   |  |  |
| 12                    | R150924         |                                                                                                                                       | Filter Head Assy                 | 1          |                   |  |  |
| 12                    | R92-5821        | 86-3000,<br>92-5821                                                                                                                   | Filter - Head                    | 1          |                   |  |  |
| Hose                  | S               |                                                                                                                                       |                                  |            |                   |  |  |
| 50                    | R95-8829        | 95-8829                                                                                                                               | Hydraulic Hose Assy              | 1          |                   |  |  |
| 51                    | R106-4197       | 106-4197                                                                                                                              | Hydraulic Hose Assy              | 1          |                   |  |  |
| 52                    | R104-4846       | 104-4846                                                                                                                              | Hose                             | 1          |                   |  |  |
| 53                    | R99-3501        | 99-3501                                                                                                                               | Hose                             | 1          |                   |  |  |
| 54                    | R104-4845       | 104-4845                                                                                                                              | Hose - Suction                   | 1          |                   |  |  |
| Other Parts Available |                 |                                                                                                                                       |                                  |            |                   |  |  |
| 70                    | R237-65         | 237-65,<br>237.65                                                                                                                     | O-Ring                           | 1          |                   |  |  |

Traction Unit - Model 03207 Hydraulic Tank

|    | R&R<br>Part No. | OEM<br>Part No.                                         | Description                | Qty <b>Order</b><br>Req <b>Quantity</b> |
|----|-----------------|---------------------------------------------------------|----------------------------|-----------------------------------------|
| 71 | R340-8          | 340-8                                                   | Adapter                    | 1                                       |
| 72 | R237-81         | 237-81,<br>237.81,<br>327-81                            | O-Ring                     | 2                                       |
| 73 | R95-8814        | 95-8814                                                 | Fitting - Barbed 90 Deg    | 1                                       |
| 74 | R93-7160        | 93-3103,<br>93-7160                                     | Cap - Hyd Oil w/Tether     | 1                                       |
| 76 | R75-3710        | 75-3710                                                 | Dipstick - Hyd Oil         | 1                                       |
| 77 | R104-4840       | 104-4840                                                | Tank - Hyd                 | 1                                       |
| 78 | R340-136        | 340-136                                                 | O-Ring                     | 1                                       |
| 79 | R2412-34        | 2412-34,<br>31-0120                                     | Clamp - Hose .75-1.5       | 1                                       |
| 80 | R2412-36        | 2210-87,<br>2412-36,<br>31-9140,<br>93-5818,<br>99-0772 | Clamp - Hose 1/2           | 3                                       |
| 81 | R237-79         | 237-79                                                  | O-Ring                     | 1                                       |
| 82 | R354-126        | 354-126                                                 | Hydraulic Fitting - 45 Deg | 1                                       |
| 83 | R353-979        | 353-979                                                 | Fitting - Straight         | 1                                       |
| 84 | R237-42         | 237-42,<br>31-4160                                      | O-Ring                     | 1                                       |
| 85 | R3234-13        | 3234-13,<br>960151P                                     | Bolt - Flanged Hex 1/4-20  | 2                                       |
| 86 | R240-11         | 240-11                                                  | Bushing - Rubber - Flanged | 4                                       |
| 87 | R63-8410        | 53-6380,<br>63-4810,<br>63-8410                         | Washer - Isolator Bushing  | 4                                       |

Traction Unit - Model 03207 Hydraulic Tank

| ltem <b>R&amp;R</b> | OEM      | Description          | Qty <b>Order</b>    |
|---------------------|----------|----------------------|---------------------|
| No <b>Part No.</b>  | Part No. |                      | Req <b>Quantity</b> |
| 88 <b>R3234-11</b>  | 3234-11  | Bolt - Hex Washer HD | 4                   |