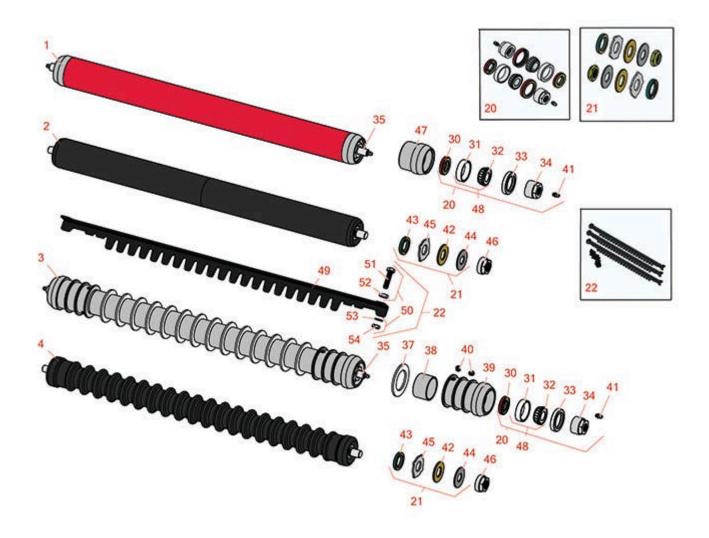

27in Cutting Unit - Models 03461 & 03462 Rollers

27in Cutting Unit - Models 03461 & 03462 Rollers

| tapered bearings for  2 R1503770  Detail Description: Mestainless steel shaft of stainless steel shaft of stainless steel shaft of extended life. This rowashers and spacers  4 R1503780  Detail Description: Mesolid stainless steel seeds smooth UHMW maters  Overhaul Kits  20 R106-9607  Detail Description: In Bearing Cups, R302-32  21 R101399  Detail Description: Fiball bearings Included                                                                                                                                                                                                                                                                                                                                                                                                                                                                                                                                                                                                                                                                                                                                                                                                                                                                                                                                                                                                                                                                                                                                                                                                                                                                                                                                                                                                                                                                                                                                                                                                                                                                                                                            | OEM<br>Part No.                                                                                                                                                                                                                                        | Description                           | Qty<br>Req | Order<br>Quantity |  |
|--------------------------------------------------------------------------------------------------------------------------------------------------------------------------------------------------------------------------------------------------------------------------------------------------------------------------------------------------------------------------------------------------------------------------------------------------------------------------------------------------------------------------------------------------------------------------------------------------------------------------------------------------------------------------------------------------------------------------------------------------------------------------------------------------------------------------------------------------------------------------------------------------------------------------------------------------------------------------------------------------------------------------------------------------------------------------------------------------------------------------------------------------------------------------------------------------------------------------------------------------------------------------------------------------------------------------------------------------------------------------------------------------------------------------------------------------------------------------------------------------------------------------------------------------------------------------------------------------------------------------------------------------------------------------------------------------------------------------------------------------------------------------------------------------------------------------------------------------------------------------------------------------------------------------------------------------------------------------------------------------------------------------------------------------------------------------------------------------------------------------------|--------------------------------------------------------------------------------------------------------------------------------------------------------------------------------------------------------------------------------------------------------|---------------------------------------|------------|-------------------|--|
| Detail Description: Cotapered bearings for  2 R1503770  Detail Description: Management of the stainless steel shaft of the stainless | its                                                                                                                                                                                                                                                    |                                       |            |                   |  |
| tapered bearings for  2 R1503770  Detail Description: Medial Description: Medial Description: Contain Description: Contain Description: Contain Description: Medial Description: In Bearing Cups, R302-32  21 R101399  Detail Description: Find Description: | 61-0410                                                                                                                                                                                                                                                | Roller - Smooth Tubular Steel         | 3          |                   |  |
| Detail Description: Mestainless steel shaft of the stainless steel shaft of the stainless steel shaft of the stainless steel shaft of the extended life. This rowashers and spacers and spacers of the stainless and spacers of the stainless steel stainless  | Detail Description: Constructed with a through shaft, this heavy duty roller uses greasable tapered bearings for extended life.:                                                                                                                       |                                       |            |                   |  |
| 3 R63-5160  Detail Description: Context extended life. This rownwashers and spacers  4 R1503780  Detail Description: Management of the solid stainless steel is smooth UHMW mater.  Overhaul Kits  20 R106-9607  Detail Description: Image aring Cups, R302-3.  21 R101399  Detail Description: Find ball  |                                                                                                                                                                                                                                                        | Roller - Smooth UHMW<br>Polyethylene  | 3          |                   |  |
| Detail Description: Contextended life. This rownshers and spacers  4 R1503780  Detail Description: Manda solid stainless steel someoth UHMW mates  Overhaul Kits  20 R106-9607  Detail Description: In Bearing Cups, R302-3  21 R101399  Detail Description: Find ball bearings Included                                                                                                                                                                                                                                                                                                                                                                                                                                                                                                                                                                                                                                                                                                                                                                                                                                                                                                                                                                                                                                                                                                                                                                                                                                                                                                                                                                                                                                                                                                                                                                                                                                                                                                                                                                                                                                       | Detail Description: Machined from solid UHMW, this low maintenance roller uses a 1" solid stainless steel shaft and requires no grease. UHMW material prevents build-up of debris.:                                                                    |                                       |            |                   |  |
| extended life. This rowashers and spacers  4 R1503780  Detail Description: Management of the solid stainless steel of the same | 63-5160,<br>92-1846                                                                                                                                                                                                                                    | Roller - Grooved Repairable Steel     | 3          |                   |  |
| Detail Description: Mesolid stainless steels someth UHMW mates  Overhaul Kits  20 R106-9607  Detail Description: In Bearing Cups, R302-3  21 R101399  Detail Description: Find ball Description: Find ball bearings. Include                                                                                                                                                                                                                                                                                                                                                                                                                                                                                                                                                                                                                                                                                                                                                                                                                                                                                                                                                                                                                                                                                                                                                                                                                                                                                                                                                                                                                                                                                                                                                                                                                                                                                                                                                                                                                                                                                                   | Detail Description: Constructed with a through shaft and greasable tapered bearings for extended life. This roller can be repaired by unscrewing the ends and replacing the series of washers and spacers.:                                            |                                       |            |                   |  |
| solid stainless steel s<br>smooth UHMW mate<br>Overhaul Kits  20 R106-9607  Detail Description: In<br>Bearing Cups, R302-3  21 R101399  Detail Description: Fi<br>ball bearings Include                                                                                                                                                                                                                                                                                                                                                                                                                                                                                                                                                                                                                                                                                                                                                                                                                                                                                                                                                                                                                                                                                                                                                                                                                                                                                                                                                                                                                                                                                                                                                                                                                                                                                                                                                                                                                                                                                                                                        |                                                                                                                                                                                                                                                        | Roller - Grooved UHMW<br>Polyethylene | 3          |                   |  |
| 20 R106-9607  Detail Description: In Bearing Cups, R302-3  21 R101399  Detail Description: Findall bearings Included.                                                                                                                                                                                                                                                                                                                                                                                                                                                                                                                                                                                                                                                                                                                                                                                                                                                                                                                                                                                                                                                                                                                                                                                                                                                                                                                                                                                                                                                                                                                                                                                                                                                                                                                                                                                                                                                                                                                                                                                                          | Detail Description: Machined from solid UHMW, this low maintenance roller rotates around a solid stainless steel shaft and requires no bearings or grease. Patented groove design and smooth UHMW material prevents build-up of debris.:               |                                       |            |                   |  |
| Detail Description: In Bearing Cups, R302-3  21 R101399  Detail Description: Fi ball bearings Include                                                                                                                                                                                                                                                                                                                                                                                                                                                                                                                                                                                                                                                                                                                                                                                                                                                                                                                                                                                                                                                                                                                                                                                                                                                                                                                                                                                                                                                                                                                                                                                                                                                                                                                                                                                                                                                                                                                                                                                                                          |                                                                                                                                                                                                                                                        |                                       |            |                   |  |
| 21 <b>R101399</b> Detail Description: Fiball bearings Include                                                                                                                                                                                                                                                                                                                                                                                                                                                                                                                                                                                                                                                                                                                                                                                                                                                                                                                                                                                                                                                                                                                                                                                                                                                                                                                                                                                                                                                                                                                                                                                                                                                                                                                                                                                                                                                                                                                                                                                                                                                                  | 106-9607                                                                                                                                                                                                                                               | Overhaul Kit - Roller                 | 1          |                   |  |
| Detail Description: Fi<br>ball bearings Includ                                                                                                                                                                                                                                                                                                                                                                                                                                                                                                                                                                                                                                                                                                                                                                                                                                                                                                                                                                                                                                                                                                                                                                                                                                                                                                                                                                                                                                                                                                                                                                                                                                                                                                                                                                                                                                                                                                                                                                                                                                                                                 | Detail Description: Includes 2 ea: R253-146 Seals, R253-152 Seals, R254-78 Bearings, R254-7<br>Bearing Cups, R302-5 Zerks & R71-3590 Nuts:                                                                                                             |                                       |            |                   |  |
| ball bearings Includ                                                                                                                                                                                                                                                                                                                                                                                                                                                                                                                                                                                                                                                                                                                                                                                                                                                                                                                                                                                                                                                                                                                                                                                                                                                                                                                                                                                                                                                                                                                                                                                                                                                                                                                                                                                                                                                                                                                                                                                                                                                                                                           |                                                                                                                                                                                                                                                        | Overhaul Kit - UHMW 2 Pc Roller       | 1          |                   |  |
|                                                                                                                                                                                                                                                                                                                                                                                                                                                                                                                                                                                                                                                                                                                                                                                                                                                                                                                                                                                                                                                                                                                                                                                                                                                                                                                                                                                                                                                                                                                                                                                                                                                                                                                                                                                                                                                                                                                                                                                                                                                                                                                                | Detail Description: Fits all R&R 2-1/2" - 3-1/2" Dia. Black UHMW Plastic Rollers that do not use<br>ball bearings Includes 2 ea.: R1503230 Star Washers, R1503470 Seals, R150333 Thrust<br>Washers, R3296-15 Locknuts, R1503471 Bronze Thrust Washers: |                                       |            |                   |  |
| 22 <b>R104-1398</b>                                                                                                                                                                                                                                                                                                                                                                                                                                                                                                                                                                                                                                                                                                                                                                                                                                                                                                                                                                                                                                                                                                                                                                                                                                                                                                                                                                                                                                                                                                                                                                                                                                                                                                                                                                                                                                                                                                                                                                                                                                                                                                            | 104-1398                                                                                                                                                                                                                                               | Scraper Kit (Set of 3 w/Hardware)     | 1          |                   |  |
| Other Parts Available                                                                                                                                                                                                                                                                                                                                                                                                                                                                                                                                                                                                                                                                                                                                                                                                                                                                                                                                                                                                                                                                                                                                                                                                                                                                                                                                                                                                                                                                                                                                                                                                                                                                                                                                                                                                                                                                                                                                                                                                                                                                                                          |                                                                                                                                                                                                                                                        |                                       |            |                   |  |

27in Cutting Unit - Models 03461 & 03462 Rollers

|    | R&R<br>Part No.                                                                  | OEM<br>Part No.                                                                         | Description                        | Qty<br>Req | Order<br>Quantity |  |
|----|----------------------------------------------------------------------------------|-----------------------------------------------------------------------------------------|------------------------------------|------------|-------------------|--|
| 30 | R253-152                                                                         | 253-116,<br>253-152                                                                     | Seal - Inner Roller                | 2          |                   |  |
| 31 | R254-79                                                                          | 01-103-0060,<br>01-103-0130,<br>1-633584,<br>252-106,<br>254-79,<br>32-7800,<br>32-9590 | Cup - Bearing                      | 2          |                   |  |
|    | Detail Description: Use R254-79M installation mandrel to properly install race.: |                                                                                         |                                    |            |                   |  |
| 32 | R254-78                                                                          | 01-102-0060,<br>01-102-0130,<br>1-633585,<br>254-78,<br>32-7790,<br>32-9580,<br>93-4813 | Tapered Bearing Cone               | 2          |                   |  |
| 33 | R253-146                                                                         | 105-0150,<br>253-143,<br>253-146,<br>253-153                                            | Seal                               | 2          |                   |  |
| 34 | R71-3590                                                                         | 61-0370,<br>71-3590                                                                     | Nut - Adjusting Roller             | 2          |                   |  |
| 35 | R61-0400                                                                         | 105-0156,<br>61-0400                                                                    | Shaft - Roller                     | 1          |                   |  |
| 37 | R150672                                                                          |                                                                                         | Washer - 2-3/4 Roller              | 0          |                   |  |
| 38 | R150671                                                                          |                                                                                         | Spacer - 2 3/4 / 3 Rollers 13/16 L | 0          |                   |  |
| 38 | R150676                                                                          |                                                                                         | Spacer - 2-3/4 Dia x 1-1/4 L       | 0          |                   |  |
| 39 | R150689                                                                          |                                                                                         | Roller End - Threaded              | 2          |                   |  |
| 40 | R150691                                                                          | 150691                                                                                  | Screw - Set Nyloc 3/8-16 x 3/8     | 4          |                   |  |
|    |                                                                                  |                                                                                         |                                    |            |                   |  |

27in Cutting Unit - Models 03461 & 03462 Rollers

|    | R&R<br>Part No.                                                                      | OEM<br>Part No.                                                                                                                                | Description                   | Qty<br>Req | Order<br>Quantity |  |
|----|--------------------------------------------------------------------------------------|------------------------------------------------------------------------------------------------------------------------------------------------|-------------------------------|------------|-------------------|--|
| 41 | R302-5                                                                               | 21-6010,<br>302-11,<br>302-37,<br>302-47,<br>302-5,<br>302-57,<br>302-58,<br>302-6,<br>31-0300,<br>32-9660,<br>60-0800,<br>62-3880,<br>92-4181 | Fitting - Grease              | 22         |                   |  |
| 42 | R1503471                                                                             |                                                                                                                                                | Washer - Thrust SAE660 Bronze | 2          |                   |  |
| 43 | R1503470                                                                             |                                                                                                                                                | Seal - Inner Wiper            | 2          |                   |  |
| 44 | R150333                                                                              |                                                                                                                                                | Washer - Flat Keyed Outer SS  | 2          |                   |  |
| 45 | R1503230                                                                             |                                                                                                                                                | Washer - Thrust Outer Keyed   | 2          |                   |  |
| 46 | R150368                                                                              |                                                                                                                                                | Nut - Adjusting               | 2          |                   |  |
| 47 | R61-0380                                                                             | 61-0380                                                                                                                                        | Roller End - Cap Solid        | 2          |                   |  |
| 48 | R500534                                                                              | 1-633585                                                                                                                                       | Bearing - with Cup            | 2          |                   |  |
|    | Detail Description: Kit includes: 1 ea R254-78- Bearing Cone & R254-79 Bearing Cone: |                                                                                                                                                |                               |            |                   |  |
| 49 | R150738                                                                              | 104-1393-03                                                                                                                                    | Scraper - Fits 63-5160 Roller | 3          |                   |  |
| 50 | R150739                                                                              |                                                                                                                                                | Kit - Hardware                | 1          |                   |  |
| 51 | R3290-316                                                                            | 3290-316,<br>57-3210                                                                                                                           | Bolt - Hex Tap 3/8-16 x 1-1/2 | 6          |                   |  |
| 52 | R3218-3                                                                              | 01-191-0616,<br>22-13-AJKD,<br>3218-3,<br>915236P                                                                                              | Nut - 3/8-16 Jam              | 6          |                   |  |

27in Cutting Unit - Models 03461 & 03462 Rollers

| Item <b>R&amp;R</b><br>No <b>Part No.</b> | OEM<br>Part No.                                                                                                                                                                                                                                                                                                   | Description                  | Qty<br>Req | Order<br>Quantity |
|-------------------------------------------|-------------------------------------------------------------------------------------------------------------------------------------------------------------------------------------------------------------------------------------------------------------------------------------------------------------------|------------------------------|------------|-------------------|
| 53 <b>R453011</b>                         | 01-166-0100,<br>01-166-0120,<br>01-166-0270,<br>01-166-0500,<br>01-166-0600,<br>01-166-0620,<br>132-4593,<br>2356-3,<br>237-12,<br>24-10-AD,<br>24-11-BD,<br>24-11-BD,<br>24-12-BD,<br>30-9310,<br>32-8190,<br>32-8190,<br>3256-24,<br>3256-3,<br>3256-4,<br>453011,<br>47-9950,<br>48-9220,<br>513458,<br>7-0052 | Washer - Flat 3/8 SAE Y/Zinc | 6          |                   |
| 54 <b>R3296-59</b>                        | 3296-59                                                                                                                                                                                                                                                                                                           | Locknut - 3/8-16 Nylon Jam   | 6          |                   |