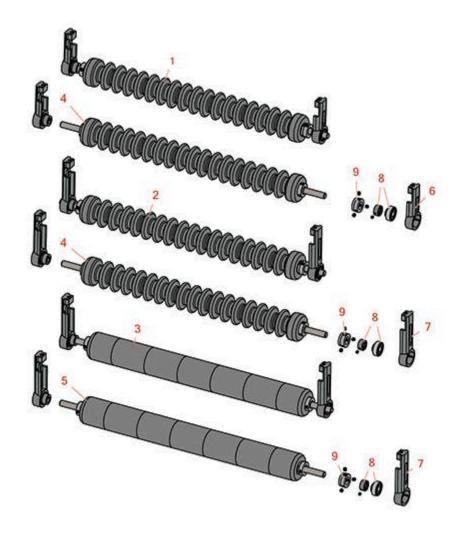

## **Replaces Toro Reelmaster 2300D Parts**

27in Cutting Unit - Models 03461 & 03462 Minuteman Roller System

|                                   | R&R<br>Part No.                                                                             | OEM<br>Part No. | Description                           | Qty<br>Req | Order<br>Quantity |
|-----------------------------------|---------------------------------------------------------------------------------------------|-----------------|---------------------------------------|------------|-------------------|
| Complete Minuteman Roller Systems |                                                                                             |                 |                                       |            |                   |
| 1                                 | RMT2001                                                                                     |                 | Minuteman Front Grooved Roller System | 0          |                   |
|                                   | Tech Note: 27"                                                                              | Units:          |                                       |            |                   |
|                                   | Detail Description: Complete roller systems include roller and two brackets with bearings.: |                 |                                       |            |                   |
| 2                                 | RMT2002                                                                                     |                 | Minuteman Rear Grooved Roller System  | 0          |                   |
|                                   | Tech Note: 27"                                                                              | Units:          |                                       |            |                   |
|                                   | Detail Description: Complete roller systems include roller and two brackets with bearings.: |                 |                                       |            |                   |
| 3                                 | RMT2003                                                                                     |                 | Minuteman Rear Smooth Roller System   | 0          |                   |
|                                   | Tech Note: 27"                                                                              | Units:          |                                       |            |                   |
|                                   | Detail Description: Complete roller systems include roller and two brackets with bearings.: |                 |                                       |            |                   |
| Minu                              | teman Rollers (                                                                             | Only            |                                       |            |                   |
| 4                                 | RM524                                                                                       |                 | Minuteman Grooved Roller Only         | 0          |                   |
|                                   | Tech Note: 27"                                                                              | Units:          |                                       |            |                   |
|                                   | Detail Description: Use with Minuteman Roller Bracket System Only:                          |                 |                                       |            |                   |
| 5                                 | RM525                                                                                       |                 | Minuteman Smooth Roller Only          | 0          |                   |
|                                   | Tech Note: 27"                                                                              | Units:          |                                       |            |                   |
|                                   | Detail Description: Use with Minuteman Roller Bracket System Only:                          |                 |                                       |            |                   |
| Othe                              | r Parts Availabl                                                                            | e               |                                       |            |                   |
| 6                                 | RT221                                                                                       |                 | Bracket - Front RH/LH                 | 0          |                   |
| 7                                 | RT231                                                                                       |                 | Bracket - Rear RH/LH                  | 0          |                   |
| 8                                 | RMMB157                                                                                     |                 | Bearing w/Locking Collar              | 0          |                   |
| 9                                 | RMM3                                                                                        |                 | End Hub - 7/8 ID                      | 0          |                   |
|                                   |                                                                                             |                 |                                       |            |                   |