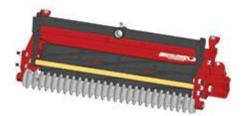

## **Replaces Toro Reelmaster 223D Parts**

Cutting Unit
Complete Cutting Unit

## **Replaces Toro Reelmaster 223D Parts**

Part No.

Cutting Unit Complete Cutting Unit

Qty **Order** Description Req **Quantity** 

## Standard Cutting Unit

1 **R150207** 

Complete Standard Cutting Unit 0

Tech Note: R&R Cutting Units Complete with R14-0649 8 Blade Reel, R150463 Bedknife, R75-1520 Grooved Front Roller & R75-1850 Solid Rear Roller: