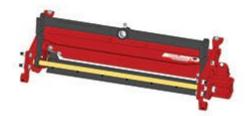

## **Replaces Toro Reelmaster 223D Parts**

Cutting Unit
Complete Cutting Unit

## **Replaces Toro Reelmaster 223D Parts**

Part No.

Cutting Unit Complete Cutting Unit

Qty **Order** Description Req **Quantity** 

**Custom Cutting Unit** 

2 R150207-SPL Custom Cutting Unit 0

Tech Note: R&R Custom Cutting Unit price does not include Reel, Bedknife, Front Roller and Rear Roller. Select these options from the parts list to complete custom unit.: