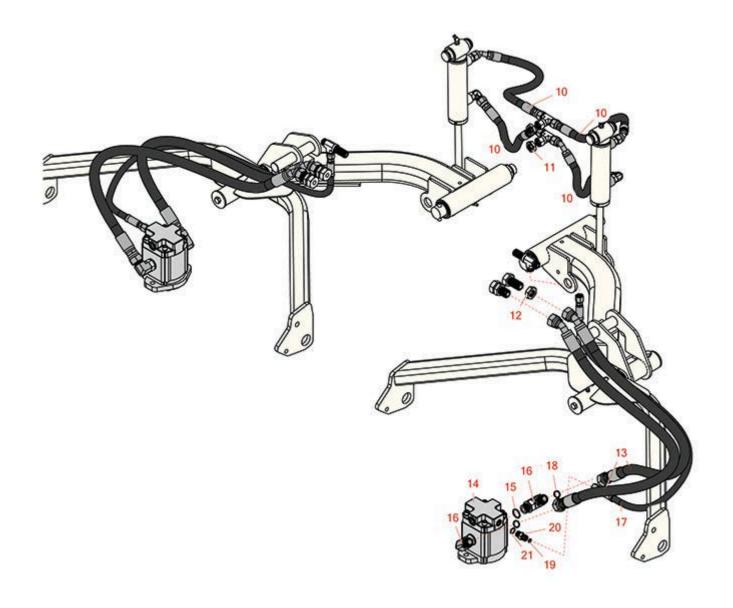

## **Replaces Toro Groundsmaster 4500-D Parts**

Traction Unit Rear Lift Arm Hydraulics

## **Replaces Toro Groundsmaster 4500-D Parts**

Traction Unit Rear Lift Arm Hydraulics

|    | R&R<br>Part No. | OEM<br>Part No.                                 | Description                      | Qty<br>Req | Order<br>Quantity |
|----|-----------------|-------------------------------------------------|----------------------------------|------------|-------------------|
| 10 | R105-9238       | 105-9238                                        | Hydraulic Hose Assy              | 4          |                   |
| 11 | R340-70         | 340-70                                          | Nut - Lock                       | 2          |                   |
| 12 | R340-74         | 340-74                                          | Locknut - Bulkhead               | 4          |                   |
| 13 | R104-5505       | 104-5505                                        | Hydraulic Hose Assy              | 4          |                   |
| 14 | R117-5141       | 105-9820,<br>105-9872,<br>117-5141,<br>137-5571 | Hydraulic Motor                  | 0          |                   |
| 15 | R237-80         | 237-80,<br>327-80                               | O-Ring                           | 4          |                   |
| 16 | R340-17         | 340-17                                          | No 10 Male Orfs x No 10 Male Orb | 4          |                   |
| 17 | R104-5502       | 104-5502                                        | Hydraulic Hose Assy              | 2          |                   |
| 18 | R237-65         | 237-65,<br>237.65                               | O-Ring                           | 4          |                   |
| 19 | R237-21         | 237-21,<br>327-21                               | O-Ring                           | 2          |                   |
| 20 | R340-92         | 340-92                                          | Hydraulic Fitting - Striaght     | 2          |                   |
| 21 | R237-22         | 107-8844,<br>237-22,<br>237-78                  | O-Ring                           | 2          |                   |