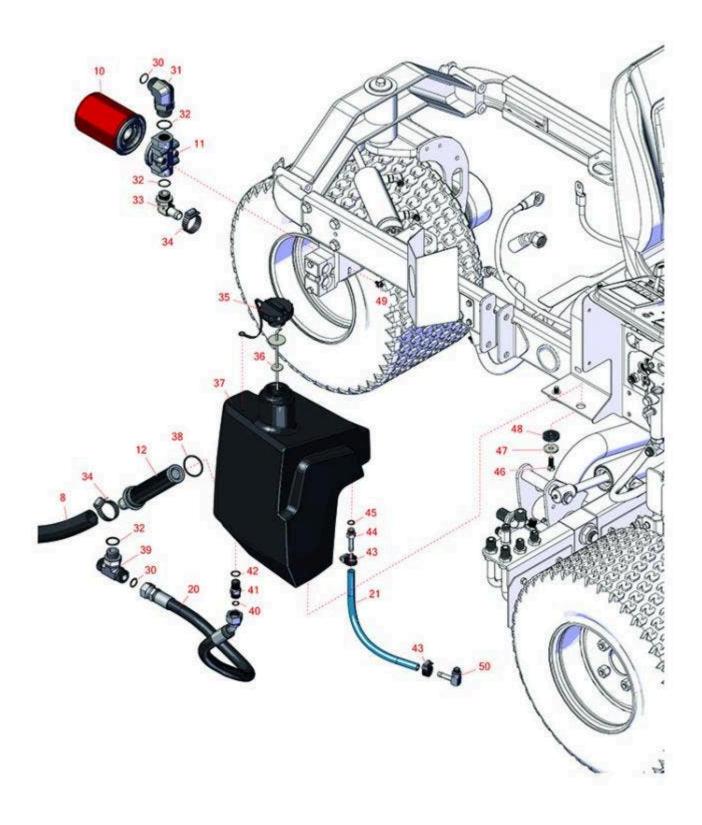

Traction Unit - Model 30809 Hydraulic Tank

Traction Unit - Model 30809 Hydraulic Tank

|        | R&R<br>Part No.   | OEM<br>Part No.                                                                                                                       | Description                  | Qty<br>Req | Order<br>Quantity |
|--------|-------------------|---------------------------------------------------------------------------------------------------------------------------------------|------------------------------|------------|-------------------|
| Filter | rs                |                                                                                                                                       |                              |            |                   |
| 10     | R86-3010          | 23-9740,<br>239470,<br>28-1370,<br>281370,<br>353-387,<br>353387,<br>54-0110,<br>540110,<br>76-6490,<br>86-3010,<br>863010,<br>Dec-70 | Baldwin Hydraulic Oil Filter | 1          |                   |
| 10     | RRF10610          | 23-9740,<br>239470,<br>28-1370,<br>281370,<br>353-387,<br>353387,<br>54-0110,<br>540110,<br>76-6490,<br>86-3010,                      | SilverGuard Oil Filter       | 1          |                   |
| 11     | R92-5821          | 86-3000,<br>92-5821                                                                                                                   | Filter - Head                | 1          |                   |
| 12     | R104-7546         | 104-7546,<br>104-7546`                                                                                                                | Strainer - Tank              | 1          |                   |
| Hose   | s                 |                                                                                                                                       |                              |            |                   |
| 20     | R104-0487         | 104-0487                                                                                                                              | Hydraulic Hose Assy          | 1          |                   |
| 21     | R80-7342          | 80-7342                                                                                                                               | Hydraulic Hose Assy          | 1          |                   |
| 22     | R104-5486         | 104-5486                                                                                                                              | Hose                         | 1          |                   |
| Othe   | r Parts Available |                                                                                                                                       |                              |            |                   |
| 30     | R237-58           | 237-58                                                                                                                                | O-Ring                       | 3          |                   |
|        |                   |                                                                                                                                       |                              |            |                   |

Traction Unit - Model 30809 Hydraulic Tank

|    | R&R<br>Part No. | OEM<br>Part No.                                         | Description                | Qty <b>Order</b><br>Req <b>Quantity</b> |
|----|-----------------|---------------------------------------------------------|----------------------------|-----------------------------------------|
| 31 | R340-142        | 340-142,<br>95-1692                                     | Hydraulic Fitting - 90 Deg | 1                                       |
| 32 | R237-81         | 237-81,<br>237.81,<br>327-81                            | O-Ring                     | 3                                       |
| 33 | R353-987        | 353-987                                                 | Hydraulic Fitting - 90 Deg | 1                                       |
| 34 | R2412-34        | 2412-34,<br>31-0120                                     | Clamp - Hose .75-1.5       | 2                                       |
| 35 | R93-7160        | 93-3103,<br>93-7160                                     | Cap - Hyd Oil w/Tether     | 1                                       |
| 36 | R119-6968       | 119-6968                                                | Dipstick- Oil              | 1                                       |
| 36 | R75-3710        | 75-3710                                                 | Dipstick - Hyd Oil         | 0                                       |
| 37 | R104-4840       | 104-4840                                                | Tank - Hyd                 | 1                                       |
| 38 | R340-136        | 340-136                                                 | O-Ring                     | 1                                       |
| 39 | R104-4836       | 104-4836                                                | Fitting-Tee                | 1                                       |
| 40 | R237-30         | 23-6320,<br>237-30                                      | O-Ring - Seal              | 1                                       |
| 41 | R100-4890       | 100-4890                                                | Fitting-Check              | 1                                       |
| 42 | R237-79         | 237-79                                                  | O-Ring                     | 1                                       |
| 43 | R2412-36        | 2210-87,<br>2412-36,<br>31-9140,<br>93-5818,<br>99-0772 | Clamp - Hose 1/2           | 2                                       |
| 44 | R353-979        | 353-979                                                 | Fitting - Straight         | 1                                       |
| 45 | R237-42         | 237-42,<br>31-4160                                      | O-Ring                     | 1                                       |
| 46 | R3234-11        | 3234-11                                                 | Bolt - Hex Washer HD       | 4                                       |

Traction Unit - Model 30809 Hydraulic Tank

|    | R&R<br>Part No. | OEM<br>Part No.                 | Description                | Qty<br>Req | Order<br>Quantity |
|----|-----------------|---------------------------------|----------------------------|------------|-------------------|
| 47 | R63-8410        | 53-6380,<br>63-4810,<br>63-8410 | Washer - Isolator Bushing  | 4          |                   |
| 48 | R240-11         | 240-11                          | Bushing - Rubber - Flanged | 4          |                   |
| 49 | R3234-13        | 3234-13,<br>960151P             | Bolt - Flanged Hex 1/4-20  | 2          |                   |
| 50 | R100-4887       | 100-4887                        | Fitting-Barb               | 1          |                   |