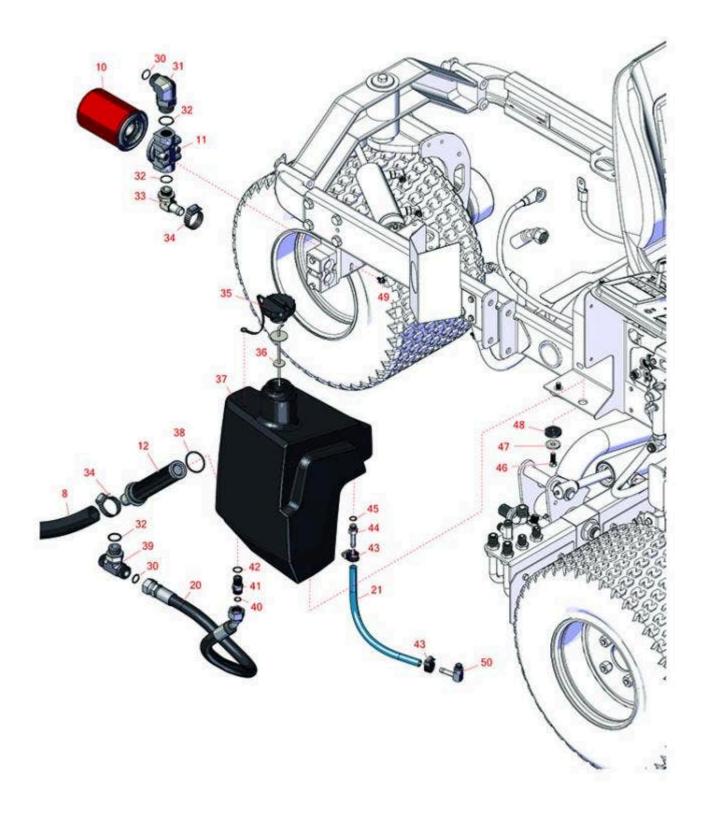

Rotary Mower - Model 30807, 30839, 30843 Hydraulic Tank

Rotary Mower - Model 30807, 30839, 30843 Hydraulic Tank

|        | R&R<br>Part No.   | OEM<br>Part No.                                                                                                                       | Description                  | Qty<br>Req | Order<br>Quantity |
|--------|-------------------|---------------------------------------------------------------------------------------------------------------------------------------|------------------------------|------------|-------------------|
| Filter | rs .              |                                                                                                                                       |                              |            |                   |
| 10     | R86-3010          | 23-9740,<br>239470,<br>28-1370,<br>281370,<br>353-387,<br>353387,<br>54-0110,<br>540110,<br>76-6490,<br>86-3010,<br>863010,<br>Dec-70 | Baldwin Hydraulic Oil Filter | 1          |                   |
| 10     | RRF10610          | 28-1370,<br>353-387,<br>353387,<br>54-0110,<br>76-6490,<br>86-3010                                                                    | SilverGuard Oil Filter       | 1          |                   |
| 11     | R92-5821          | 86-3000,<br>92-5821                                                                                                                   | Filter - Head                | 1          |                   |
| 12     | R104-7546         | 104-7546,<br>104-7546`                                                                                                                | Strainer - Tank              | 1          |                   |
| Hose   | s                 |                                                                                                                                       |                              |            |                   |
| 20     | R104-0487         | 104-0487                                                                                                                              | Hydraulic Hose Assy          | 1          |                   |
| 21     | R80-7342          | 80-7342                                                                                                                               | Hydraulic Hose Assy          | 1          |                   |
| 22     | R104-5486         | 104-5486                                                                                                                              | Hose                         | 1          |                   |
| Othe   | r Parts Available |                                                                                                                                       |                              |            |                   |
| 30     | R237-58           | 237-58                                                                                                                                | O-Ring                       | 3          |                   |
| 31     | R340-142          | 340-142,<br>95-1692                                                                                                                   | Hydraulic Fitting - 90 Deg   | 1          |                   |

Rotary Mower - Model 30807, 30839, 30843 Hydraulic Tank

|     | R&R                                                                                                                                                                           | OEM                                                     |                            | Qty | Order    |  |  |
|-----|-------------------------------------------------------------------------------------------------------------------------------------------------------------------------------|---------------------------------------------------------|----------------------------|-----|----------|--|--|
| _No | Part No.                                                                                                                                                                      | Part No.                                                | Description                | Req | Quantity |  |  |
| 32  | R237-81                                                                                                                                                                       | 237-81,<br>237.81,<br>327-81                            | O-Ring                     | 3   |          |  |  |
| 33  | R353-987                                                                                                                                                                      | 353-987                                                 | Hydraulic Fitting - 90 Deg | 1   |          |  |  |
| 34  | R2412-34                                                                                                                                                                      | 2412-34,<br>31-0120                                     | Clamp - Hose .75-1.5       | 2   |          |  |  |
|     | Detail Description: Stainless steel hose clamp with 5/16" slotted hex head, heat treated carbon steel, plated with zinc plus trivalent chromate for long lasting protection.: |                                                         |                            |     |          |  |  |
| 35  | R93-7160                                                                                                                                                                      | 93-3103,<br>93-7160                                     | Cap - Hyd Oil w/Tether     | 1   |          |  |  |
| 36  | R119-6968                                                                                                                                                                     | 119-6968                                                | Dipstick- Oil              | 1   |          |  |  |
| 36  | R75-3710                                                                                                                                                                      | 75-3710                                                 | Dipstick - Hyd Oil         | 0   |          |  |  |
| 37  | R104-4840                                                                                                                                                                     | 104-4840                                                | Tank - Hyd                 | 1   |          |  |  |
| 38  | R340-136                                                                                                                                                                      | 340-136                                                 | O-Ring                     | 1   |          |  |  |
| 39  | R104-4836                                                                                                                                                                     | 104-4836                                                | Fitting-Tee                | 1   |          |  |  |
| 40  | R237-30                                                                                                                                                                       | 23-6320,<br>237-30                                      | O-Ring - Seal              | 1   |          |  |  |
| 41  | R100-4890                                                                                                                                                                     | 100-4890                                                | Fitting-Check              | 1   |          |  |  |
| 42  | R237-79                                                                                                                                                                       | 237-79                                                  | O-Ring                     | 1   |          |  |  |
| 43  | R2412-36                                                                                                                                                                      | 2210-87,<br>2412-36,<br>31-9140,<br>93-5818,<br>99-0772 | Clamp - Hose 1/2           | 2   |          |  |  |
| 44  | R353-979                                                                                                                                                                      | 353-979                                                 | Fitting - Straight         | 1   |          |  |  |
| 45  | R237-42                                                                                                                                                                       | 237-42,<br>31-4160                                      | O-Ring                     | 1   |          |  |  |
| 46  | R3234-11                                                                                                                                                                      | 3234-11                                                 | Bolt - Hex Washer HD       | 4   |          |  |  |

Rotary Mower - Model 30807, 30839, 30843 Hydraulic Tank

| ltem <b>R&amp;R</b><br>No <b>Part No.</b> | OEM<br>Part No.                 | Description                | Qty<br>Req | Order<br>Quantity |
|-------------------------------------------|---------------------------------|----------------------------|------------|-------------------|
| 47 <b>R63-8410</b>                        | 53-6380,<br>63-4810,<br>63-8410 | Washer - Isolator Bushing  | 4          |                   |
| 48 <b>R240-11</b>                         | 240-11                          | Bushing - Rubber - Flanged | 4          |                   |
| 49 <b>R3234-13</b>                        | 3234-13,<br>960151P             | Bolt - Flanged Hex 1/4-20  | 2          |                   |
| 50 <b>R100-4887</b>                       | 100-4887                        | Fitting-Barb               | 1          |                   |