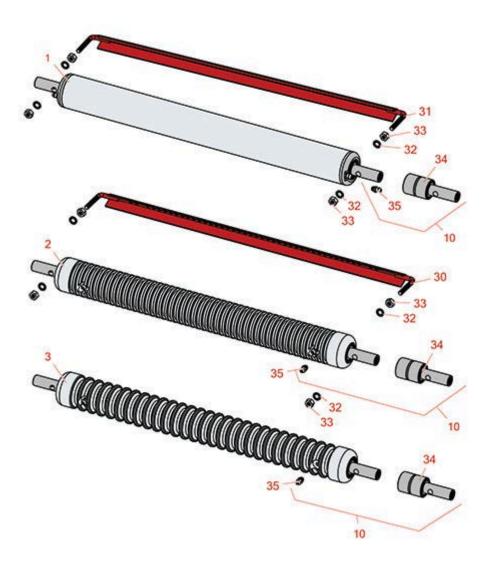

## **Replaces Toro Greensmaster 800 Parts**

Mower - Model 04054 Front Rollers

|       | R&R<br>Part No.                         | OEM<br>Part No.                        | Description                                | Qty<br>Req | Order<br>Quantity |
|-------|-----------------------------------------|----------------------------------------|--------------------------------------------|------------|-------------------|
| R&R F | Rollers                                 |                                        |                                            |            |                   |
| 1     | R98-5917                                | 98-5917                                | Roller - Smooth Tubular Steel              | 0          |                   |
|       | Detail Description                      |                                        |                                            |            |                   |
| 2     | R99-6240                                | 99-6240                                | Roller - Grooved Machined<br>Aluminum      | 0          |                   |
|       | Detail Description<br>greasable "water- | S                                      |                                            |            |                   |
| 3     | R98-7264                                | 98-7264                                | Roller - Grooved Machined<br>Aluminum      | 0          |                   |
|       | Detail Description<br>greasable "water- | S                                      |                                            |            |                   |
| Overl | haul Kits                               |                                        |                                            |            |                   |
| 10    | R107-1588                               | 107-1588                               | Overhaul Kit - Roller                      | 0          |                   |
|       | Detail Description                      | : Includes 2 ea.: R302-5 Grea          | se Fittings & R52-3180 Bearings:           |            |                   |
| Othe  | r Parts Available                       |                                        |                                            |            |                   |
| 30    | R98-5920                                | 98-5920                                | Scraper - Fits Grooved Roller 5/8<br>Space | 1          |                   |
| 30    | R99-6239                                | 99-6239                                | Scraper - Fits Grooved Roller 3/8<br>Space | 1          |                   |
| 31    | R98-7257                                | 98-7257,<br>98-7257-01                 | Scraper - Fits Solid Roller                | 1          |                   |
| 32    | R3254-8                                 | 3254-8                                 | Washer - Lock 1/4 Int Star Z               | 4          |                   |
| 33    | R3219-1                                 | 01-158-0590,<br>01-188-0428,<br>3219-1 | Nut - 1/4-28                               | 4          |                   |
| 34    | R52-3180                                | 21-6410,<br>52-3180                    | Bearing - Front Roller                     | 2          |                   |

## **Replaces Toro Greensmaster 800 Parts**

Mower - Model 04054 Front Rollers

| Item <b>R&amp;R</b><br>No <b>Par</b> t |     | OEM<br>Part No.                                                                                                                                | Description      | Qty<br>Req | Order<br>Quantity |
|----------------------------------------|-----|------------------------------------------------------------------------------------------------------------------------------------------------|------------------|------------|-------------------|
| 35 <b>R30</b>                          | 2-5 | 21-6010,<br>302-11,<br>302-37,<br>302-47,<br>302-5,<br>302-57,<br>302-58,<br>302-6,<br>31-0300,<br>32-9660,<br>60-0800,<br>62-3880,<br>92-4181 | Fitting - Grease | 2          |                   |