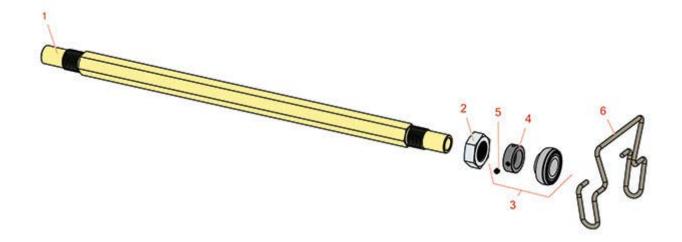

## **Replaces Toro Greensmaster TriFlex 3420 Parts**

Tri-Roller Unit - Model 04722 Roller & Frame

|   | R&R<br>Part No. | OEM<br>Part No.                                                                 | Description              | Qty <b>Order</b><br>Req <b>Quantity</b> |
|---|-----------------|---------------------------------------------------------------------------------|--------------------------|-----------------------------------------|
| 1 | R99-1611        | 99-1611                                                                         | Shaft - Spiker           | 1                                       |
| 2 | R3220-18        | 3220-18,<br>67-5840                                                             | Nut - Jam V-Cut Shaft    | 2                                       |
| 3 | R71-1360        | 251-219,<br>251-253,<br>251-254,<br>251-320,<br>71-1360,<br>88-7880,<br>94-3405 | Bearing                  | 2                                       |
| 4 | R251-77         | 251-77                                                                          | Collar - Bearing         | 1                                       |
| 5 | R3245-35        | 3245-35                                                                         | Screw - Set 1/4-28 x 1/4 | 1                                       |
| 6 | R117-6706       | 117-6706                                                                        | Clamp - Motor            | 1                                       |