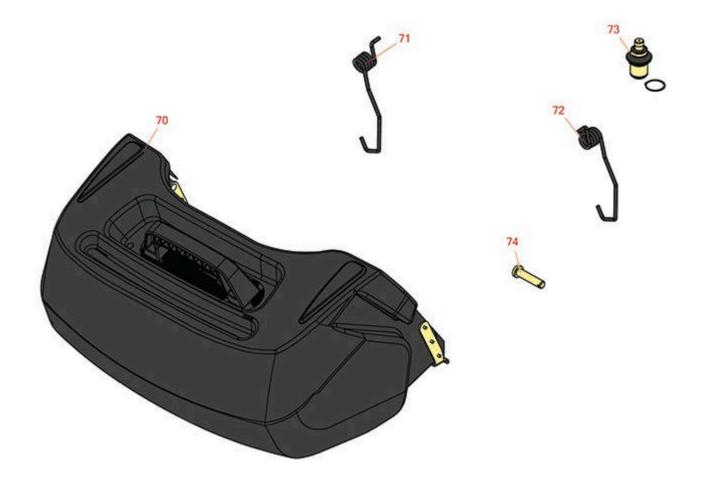

## **Replaces Toro Greensmaster TriFlex 3420 Parts**

Traction Unit - Model 04540 Grass Basket and Suspension

|      | R&R<br>Part No.   | OEM<br>Part No.                                              | Description              | Qty<br>Req | Order<br>Quantity |
|------|-------------------|--------------------------------------------------------------|--------------------------|------------|-------------------|
| Othe | r Parts Available |                                                              |                          |            |                   |
| 70   | R132-9599         | 117-8094,<br>117-8096,<br>120-2775,<br>132-9510,<br>132-9599 | Basket Assy              | 3          |                   |
| 71   | R117-6826         | 117-6826                                                     | Spring - Stabilizer - RH | 3          |                   |
| 72   | R117-6827         | 117-6827                                                     | Spring - Stabilizer - LH | 3          |                   |
| 73   | R132-6959         | 117-6658,<br>132-6959                                        | Ball Joint               | 6          |                   |
| 74   | R92-2739          | 92-2739                                                      | Pin - Clevis             | 3          |                   |