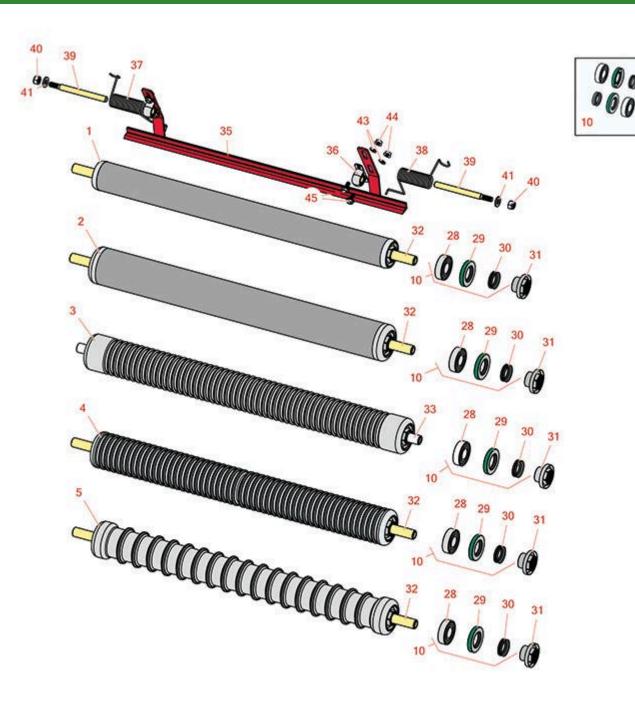

## **Replaces Toro Greensmaster TriFlex** 3420 Parts

DPA Cutting Unit - Models 04613, 04614 & 04615 Rollers

| R     | & R<br>ducts                                                                                                               | 3420 Parts                                                                | reensmaster TriFlex<br>els 04613, 04614 & 04615                                  |            |                  |  |  |
|-------|----------------------------------------------------------------------------------------------------------------------------|---------------------------------------------------------------------------|----------------------------------------------------------------------------------|------------|------------------|--|--|
|       | R&R<br>Part No.                                                                                                            | OEM<br>Part No.                                                           | Description                                                                      | Qty<br>Reg | Orde<br>Quantity |  |  |
|       |                                                                                                                            | d Service Tools                                                           |                                                                                  |            |                  |  |  |
| 1     | R107-1594                                                                                                                  | 107-1594                                                                  | Overhaul Kit - Roller                                                            | 0          |                  |  |  |
|       | Tech Note: I                                                                                                               | ncludes 2 ea.: R106-6941 Seals,                                           | R106-6942 V-Rings & R251-347 Bearings:                                           |            |                  |  |  |
| Rolle | rs                                                                                                                         |                                                                           |                                                                                  |            |                  |  |  |
| 1     | R140-5560                                                                                                                  | 105-5776,<br>106-6945,<br>107-3509,<br>119-4093,<br>120-9595,<br>140-5560 | Roller - Smooth 2 in Steel Rear                                                  | 1          |                  |  |  |
| 2     | R115-7388                                                                                                                  | 115-7388                                                                  | Roller - Smooth Tubular Steel<br>2-1/2 in Dia                                    | 3          |                  |  |  |
|       | Tech Note: Constructed with a through shaft, this steel roller uses a through shaft and ball bearings.:                    |                                                                           |                                                                                  |            |                  |  |  |
| 3     | R121-4675                                                                                                                  | 121-4675                                                                  | Roller - Extended Machined<br>Grooved                                            | 0          |                  |  |  |
| 4     | R115-7360                                                                                                                  | 115-7360                                                                  | Roller - Narrow Grooved<br>Machined Aluminum - 2 1/2                             | 3          |                  |  |  |
|       | Tech Note: Constructed with a through shaft, this aluminum roller is machined with narrow grooves and uses ball bearings.: |                                                                           |                                                                                  |            |                  |  |  |
| 5     | R115-7386                                                                                                                  | 115-7386                                                                  | Roller - Wide Grooved<br>Machined Aluminum - 2-1/2<br>Dia                        | 3          |                  |  |  |
|       |                                                                                                                            | Constructed with a through shaft<br>the least amount of ground cont       | t, this aluminum roller is machined with 1-1/8"<br>tact and uses ball bearings.: | wide       |                  |  |  |
| Othe  | r Parts Avail                                                                                                              | lable                                                                     |                                                                                  |            |                  |  |  |
| 28    | R251-347                                                                                                                   | 251-347,<br>72-5690                                                       | Bearing - Ball                                                                   | 0          |                  |  |  |
| 29    | R106-6941                                                                                                                  | 106-6941                                                                  | Seal - Double Lip                                                                | 0          |                  |  |  |

## DPA Cutting Unit - Models 04613, 04614 & 04615 Rollers

|    | R&R<br>Part No. | OEM<br>Part No.                              | Description                   | Qty<br>Req | Order<br>Quantity |
|----|-----------------|----------------------------------------------|-------------------------------|------------|-------------------|
| 30 | R106-6942       | 106-6942                                     | V-Ring - Roller               | 0          |                   |
| 31 | R108-3151       | 106-6939,<br>108-3151                        | Locknut - Roller - Stainless  | 0          |                   |
| 33 | R120-5404       | 120-5404                                     | Shaft- Roller                 | 0          |                   |
| 32 | R119-4090       | 119-4090                                     | Shaft - Roller - Hardened     | 0          |                   |
| 35 | R106-9095-01    | 106-9095-01                                  | Scraper - Assy                | 3          |                   |
| 36 | R256-239        | 256-239                                      | Bearing                       | 6          |                   |
| 37 | R106-9093       | 106-9093                                     | Spring - RH - SS              | 3          |                   |
| 38 | R106-9094       | 106-9094                                     | Spring - LH - SS              | 3          |                   |
| 39 | R106-9091       | 106-9091                                     | Pin - Scraper                 | 6          |                   |
| 40 | R33024-00       | 33024-00                                     | Locknut - 8mm x 1.25          | 2          |                   |
| 41 | R33094-00       | 33094-00,<br>93-5914                         | Washer - Flat - 8mm Hardened  | 2          |                   |
| 43 | R24M7139        | 24M7139,<br>3256-16,<br>33093-00,<br>43-5930 | Washer - Flat 6mm             | 12         |                   |
| 44 | R33003-00       | 33003-00,<br>65-7980                         | Hex Nut - Flanged 6-1.0mm     | 6          |                   |
| 45 | R33113-016      | 33113-016,<br>48-7620                        | Bolt - Hex Washer M6-1.0 x 12 | 12         |                   |