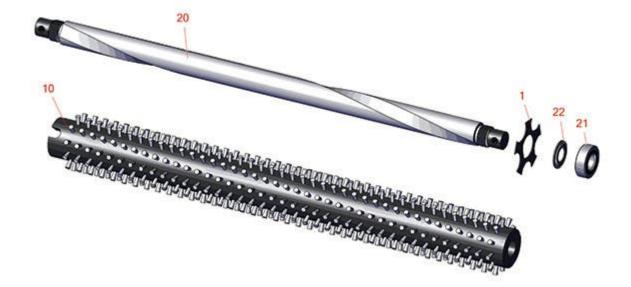

## **Replaces Toro Greensmaster TriFlex 3420 Parts**

Dethatching Unit - Model 04720 Groomer

|       | R&R<br>Part No.   | OEM<br>Part No. | Description                           | Qty<br>Req | Order<br>Quantity |
|-------|-------------------|-----------------|---------------------------------------|------------|-------------------|
| Blade | ?S                |                 |                                       |            |                   |
| 1     | R132-4626         | 132-4626        | Groomer Blade - Helix .035 Thick      | 0          |                   |
| 10    | R127-1547         | 127-1547        | Grooming Brush - 21 in Soft Bristles  | 1          |                   |
| 10    | R127-1548         | 127-1548        | Grooming Brush - 21 in Stiff Bristles | 1          |                   |
| Othe  | r Parts Available |                 |                                       |            |                   |
| 20    | R125-3478         | 125-3478        | Groomer Shaft Assy                    | 1          |                   |
| 21    | R115-6869         | 115-6869        | Bearing - Ball -Stainless             | 2          |                   |
| 22    | R115-6923         | 115-6923        | Shield - Bearing - Flocked            | 2          |                   |