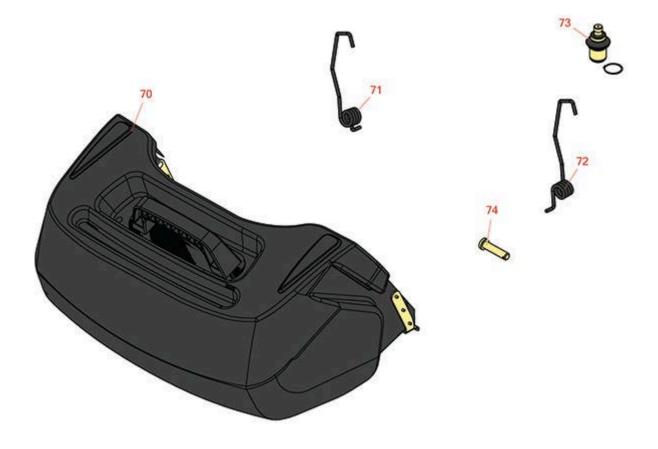

## **Replaces Toro Greensmaster TriFlex 3320 Parts**

Traction Unit - Model 04530 Grass Basket and Suspension

|      | R&R<br>Part No.   | OEM<br>Part No.                                              | Description              | Qty<br>Req | Order<br>Quantity |
|------|-------------------|--------------------------------------------------------------|--------------------------|------------|-------------------|
| Othe | r Parts Available |                                                              |                          |            |                   |
| 70   | R132-9599         | 117-8094,<br>117-8096,<br>120-2775,<br>132-9510,<br>132-9599 | Basket Assy              | 3          |                   |
| 71   | R117-6826         | 117-6826                                                     | Spring - Stabilizer - RH | 3          |                   |
| 72   | R117-6827         | 117-6827                                                     | Spring - Stabilizer - LH | 3          |                   |
| 73   | R132-6959         | 117-6658,<br>132-6959                                        | Ball Joint               | 6          |                   |
| 74   | R92-2739          | 92-2739                                                      | Pin - Clevis             | 3          |                   |