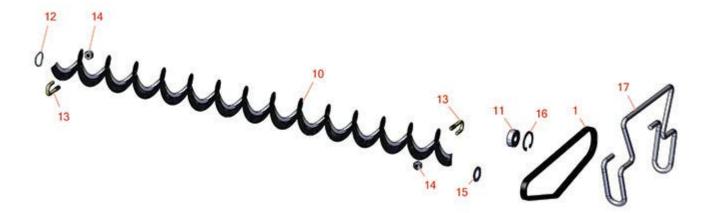

## **Replaces Toro Greensmaster TriFlex 3320 Parts**

Dethatching Unit - Model 04720 Rear Roller Brush

|       | R&R<br>Part No.   | OEM<br>Part No.                 | Description         | Qty <b>Order</b><br>Req <b>Quantity</b> |
|-------|-------------------|---------------------------------|---------------------|-----------------------------------------|
| Belts |                   |                                 |                     |                                         |
| 1     | R105-5720         | 105-5720                        | Belt - Poly V       | 1                                       |
| Othe  | r Parts Available |                                 |                     |                                         |
| 10    | R105-6792         | 104-1829,<br>105-6792           | Brush - Rear Roller | 1                                       |
| 11    | R251-259          | 251-259,<br>251-307             | Bearing - Ball      | 1                                       |
| 12    | R115-7143         | 115-7143                        | Spring - Wave       | 1                                       |
| 13    | R104-1830         | 104-1830                        | Bolt - J            | 2                                       |
| 14    | R3296-2           | 32127-10,<br>3296-2,<br>9157404 | Nut - #10 Lock      | 2                                       |
| 15    | R112-6957         | 112-6957                        | Washer - Hardened   | 2                                       |
| 16    | R104-4727         | 104-4727                        | Ring - Retaining    | 1                                       |
| 17    | R117-6706         | 117-6706                        | Clamp - Motor       | 1                                       |
|       |                   |                                 |                     |                                         |