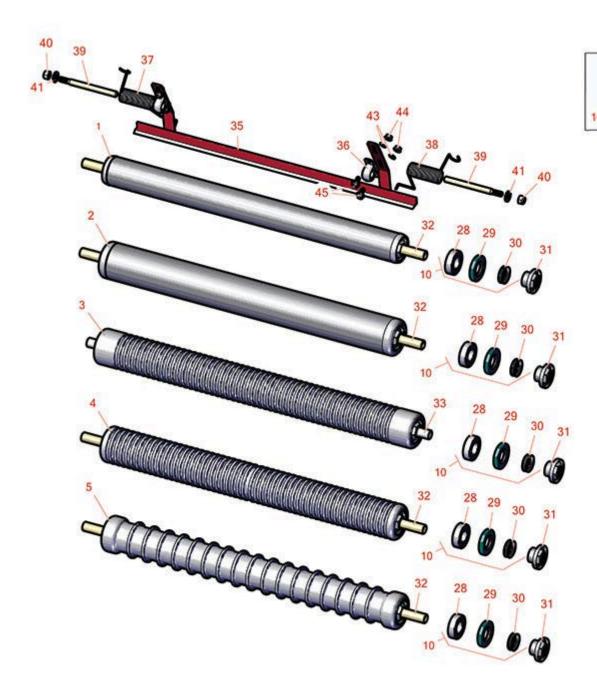

## **Replaces Toro Greensmaster TriFlex** 3300 Parts

DPA Cutting Unit - Models 04613, 04614 & 04615 Rollers

|       | R&R<br>Part No.                                                                                                                                                                 | OEM<br>Part No.                                                           | Description                                               | Qty<br>Req | Order<br>Quantity |  |  |  |  |
|-------|---------------------------------------------------------------------------------------------------------------------------------------------------------------------------------|---------------------------------------------------------------------------|-----------------------------------------------------------|------------|-------------------|--|--|--|--|
| Over  | haul Kits and Servic                                                                                                                                                            | e Tools                                                                   |                                                           |            |                   |  |  |  |  |
| 10    | R107-1594                                                                                                                                                                       | 107-1594                                                                  | Overhaul Kit - Roller                                     | 1          |                   |  |  |  |  |
|       | Detail Description: Includes 2 ea.: R106-6941 Seals, R106-6942 V-Rings & R251-347 Bearings:                                                                                     |                                                                           |                                                           |            |                   |  |  |  |  |
| Rolle | rs                                                                                                                                                                              |                                                                           |                                                           |            |                   |  |  |  |  |
| 1     | R140-5560                                                                                                                                                                       | 105-5776,<br>106-6945,<br>107-3509,<br>119-4093,<br>120-9595,<br>140-5560 | Roller - Smooth 2 in Steel Rear                           | 3          |                   |  |  |  |  |
| 2     | R115-7388                                                                                                                                                                       | 115-7388,<br>140-5681                                                     | Roller - Smooth Tubular Steel<br>2-1/2 in Dia             | 3          |                   |  |  |  |  |
|       | Detail Description: Constructed with a through shaft, this steel roller uses a through shaft and ball bearings.:                                                                |                                                                           |                                                           |            |                   |  |  |  |  |
| 3     | R121-4675                                                                                                                                                                       | 121-4675                                                                  | Roller - Extended Machined<br>Grooved                     | 3          |                   |  |  |  |  |
| 4     | R115-7360                                                                                                                                                                       | 115-7360                                                                  | Roller - Narrow Grooved<br>Machined Aluminum - 2 1/2      | 3          |                   |  |  |  |  |
|       | Detail Description: Constructed with a through shaft, this aluminum roller is machined with narrow grooves and uses ball bearings.:                                             |                                                                           |                                                           |            |                   |  |  |  |  |
| 5     | R115-7386                                                                                                                                                                       | 115-7386                                                                  | Roller - Wide Grooved<br>Machined Aluminum - 2-1/2<br>Dia | 3          |                   |  |  |  |  |
|       | Detail Description: Constructed with a through shaft, this aluminum roller is machined with 1-1/8" wide grooves for the least amount of ground contact and uses ball bearings.: |                                                                           |                                                           |            |                   |  |  |  |  |
| Othe  | r Parts Available                                                                                                                                                               |                                                                           |                                                           |            |                   |  |  |  |  |
| 28    | R251-347                                                                                                                                                                        | 251-347,<br>72-5690                                                       | Bearing - Ball                                            | 2          |                   |  |  |  |  |
| 29    | R106-6941                                                                                                                                                                       | 106-6941                                                                  | Seal - Double Lip                                         | 2          |                   |  |  |  |  |
|       |                                                                                                                                                                                 |                                                                           |                                                           |            |                   |  |  |  |  |

## **Replaces Toro Greensmaster TriFlex 3300 Parts**

DPA Cutting Unit - Models 04613, 04614 & 04615 Rollers

|    | R&R<br>Part No. | OEM<br>Part No.                                 | Description                   | Qty<br>Req | Order<br>Quantity |
|----|-----------------|-------------------------------------------------|-------------------------------|------------|-------------------|
| 30 | R106-6942       | 106-6942                                        | V-Ring - Roller               | 2          |                   |
| 31 | R114-3745       | 106-6939,<br>108-3151,<br>114-3745,<br>114-5411 | Locknut - Bearing - Stainless | 2          |                   |
| 32 | R119-4090       | 119-4090                                        | Shaft - Roller - Hardened     | 1          |                   |
| 33 | R120-5404       | 120-5404                                        | Shaft- Roller                 | 1          |                   |
| 35 | R106-9095-01    | 106-9095-01                                     | Scraper - Assy                | 3          |                   |
| 36 | R256-239        | 256-239                                         | Bearing                       | 6          |                   |
| 37 | R106-9093       | 106-9093                                        | Spring - RH - SS              | 3          |                   |
| 38 | R106-9094       | 106-9094                                        | Spring - LH - SS              | 3          |                   |
| 39 | R106-9091       | 106-9091                                        | Pin - Scraper                 | 6          |                   |
| 40 | R33024-00       | 33024-00                                        | Locknut - 8mm x 1.25          | 2          |                   |
| 41 | R33094-00       | 33094-00,<br>93-5914                            | Washer - Flat - 8mm Hardened  | 2          |                   |
| 43 | R24M7139        | 24M7139,<br>3256-16,<br>33093-00,<br>43-5930    | Washer - Flat 6mm             | 12         |                   |
| 44 | R33003-00       | 33003-00,<br>65-7980                            | Hex Nut - Flanged 6-1.0mm     | 6          |                   |
| 45 | R33113-016      | 33113-016,<br>48-7620                           | Bolt - Hex Washer M6-1.0 x 12 | 12         |                   |
|    |                 |                                                 |                               |            |                   |