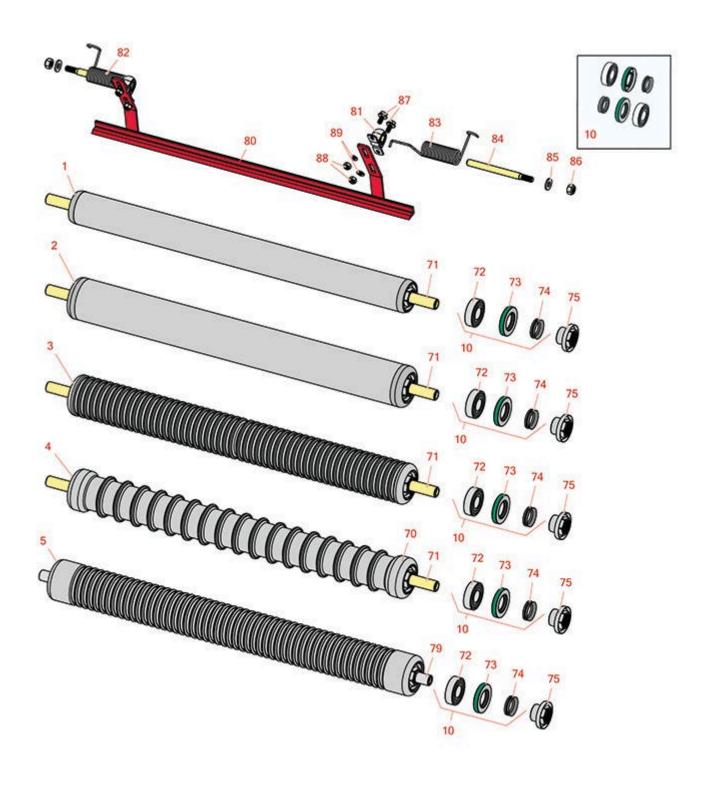

## **Replaces Toro Greensmaster 3250-D Parts**

DPA Cutting Unit - Model 04652, 04654 & 04656 Rollers

|       | R&R<br>Part No.                                                                                                                                                        | OEM<br>Part No.                                                           | Description                                            | Qty<br>Req | Order<br>Quantity |  |  |
|-------|------------------------------------------------------------------------------------------------------------------------------------------------------------------------|---------------------------------------------------------------------------|--------------------------------------------------------|------------|-------------------|--|--|
| Overl | haul Kits                                                                                                                                                              |                                                                           |                                                        |            |                   |  |  |
| 10    | R107-1594                                                                                                                                                              | 107-1594                                                                  | Overhaul Kit - Roller                                  | 1          |                   |  |  |
|       | Tech Note: Includes 2 ea.: R106-6941 Seals, R106-6942 V-Rings & R251-347 Bearings:                                                                                     |                                                                           |                                                        |            |                   |  |  |
| R&R I | Rear Rollers                                                                                                                                                           |                                                                           |                                                        |            |                   |  |  |
| 1     | R140-5560                                                                                                                                                              | 105-5776,<br>106-6945,<br>107-3509,<br>119-4093,<br>120-9595,<br>140-5560 | Roller - Smooth 2 in Steel Rear                        | 1          |                   |  |  |
| 2     | R115-7388                                                                                                                                                              | 115-7388                                                                  | Roller - Smooth Tubular Steel<br>2-1/2 in Dia          | 1          |                   |  |  |
|       | Tech Note: Constructed with a through shaft, this steel roller uses a through shaft and ball bearings.:                                                                |                                                                           |                                                        |            |                   |  |  |
| 3     | R115-7360                                                                                                                                                              | 115-7360                                                                  | Roller - Narrow Grooved<br>Machined Aluminum - 2 1/2   | 1          |                   |  |  |
|       | Tech Note: Constructed with a through shaft, this aluminum roller is machined with narrow grooves and uses ball bearings.:                                             |                                                                           |                                                        |            |                   |  |  |
| 4     | R115-7386                                                                                                                                                              | 115-7386                                                                  | Roller - Wide Grooved<br>Machined Aluminum - 2-1/2 Dia | 1          |                   |  |  |
|       | Tech Note: Constructed with a through shaft, this aluminum roller is machined with 1-1/8" wide grooves for the least amount of ground contact and uses ball bearings.: |                                                                           |                                                        |            |                   |  |  |
| 5     | R121-4675                                                                                                                                                              | 121-4675                                                                  | Roller - Extended Machined<br>Grooved                  | 1          |                   |  |  |
| Othe  | r Parts Avialable                                                                                                                                                      |                                                                           |                                                        |            |                   |  |  |
| 70    | R99-6216                                                                                                                                                               | 99-6216                                                                   | Tube - Grooved - 1 1/8 Spacing                         | 1          |                   |  |  |
| 71    | R119-4090                                                                                                                                                              | 119-4090                                                                  | Shaft - Roller - Hardened                              | 1          |                   |  |  |
| 72    | R251-347                                                                                                                                                               | 251-347,<br>72-5690                                                       | Bearing - Ball                                         | 2          |                   |  |  |

## **Replaces Toro Greensmaster 3250-D Parts**

DPA Cutting Unit - Model 04652, 04654 & 04656 Rollers

|    | R&R<br>Part No. | OEM<br>Part No.                  | Description                   | Qty<br>Req | Order<br>Quantity |
|----|-----------------|----------------------------------|-------------------------------|------------|-------------------|
| 73 | R106-6941       | 106-6941                         | Seal - Double Lip             | 2          |                   |
| 74 | R106-6942       | 106-6942                         | V-Ring - Roller               | 2          |                   |
| 75 | R108-3151       | 106-6939,<br>108-3151            | Locknut - Roller - Stainless  | 2          |                   |
| 79 | R120-5404       | 120-5404                         | Shaft- Roller                 | 1          |                   |
| 80 | R106-9095-01    | 106-9095-01                      | Scraper - Assy                | 3          |                   |
| 81 | R256-239        | 256-239                          | Bearing                       | 6          |                   |
| 82 | R106-9094       | 106-9094                         | Spring - LH - SS              | 3          |                   |
| 83 | R106-9093       | 106-9093                         | Spring - RH - SS              | 3          |                   |
| 84 | R106-9091       | 106-9091                         | Pin - Scraper                 | 6          |                   |
| 85 | R33094-00       | 33094-00,<br>93-5914             | Washer - Flat - 8mm Hardened  | 6          |                   |
| 86 | R33024-00       | 33024-00                         | Locknut - 8mm x 1.25          | 6          |                   |
| 87 | R33113-016      | 33113-016,<br>48-7620            | Bolt - Hex Washer M6-1.0 x 12 | 12         |                   |
| 88 | R33023-00       | 33023-00,<br>48-7900,<br>49-7810 | Locknut - ESNA 6mm x 1.0      | 12         |                   |
| 89 | R6050-103       | 48-8010,<br>48-8030              | Washer - Flat                 | 12         |                   |