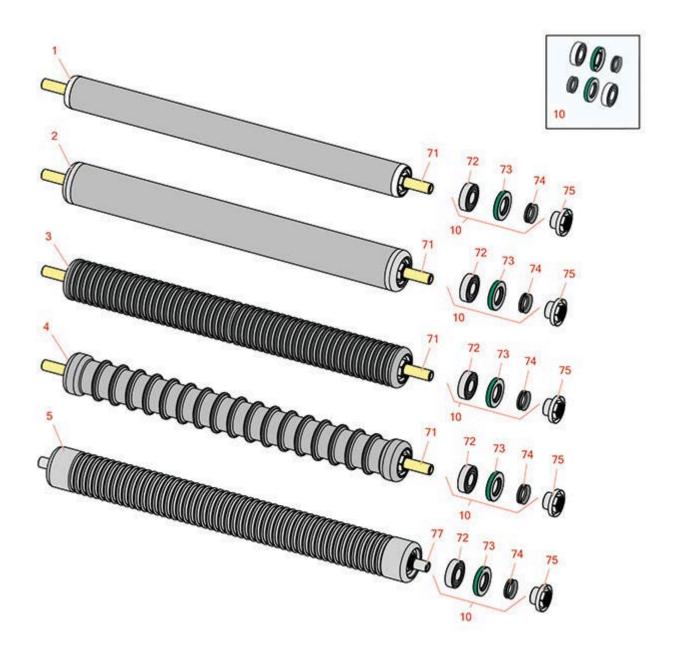

## **Replaces Toro Greensmaster 3120 Parts**

DPA Cutting Unit - Models 04652, 04654 & 04656 Rollers

|      | R&R<br>Part No.                                                                                                                                                        | OEM<br>Part No.                                                           | Description                                            | Qty<br>Req | Order<br>Quantity |  |  |
|------|------------------------------------------------------------------------------------------------------------------------------------------------------------------------|---------------------------------------------------------------------------|--------------------------------------------------------|------------|-------------------|--|--|
| Over | haul Kits                                                                                                                                                              |                                                                           |                                                        |            |                   |  |  |
| 10   | R107-1594                                                                                                                                                              | 107-1594                                                                  | Overhaul Kit - Roller                                  | 0          |                   |  |  |
|      | Tech Note: Include:                                                                                                                                                    | s 2 ea.: R106-6941 Seals, R                                               | 106-6942 V-Rings & R251-347 Bearings:                  |            |                   |  |  |
| R&R  | Rollers                                                                                                                                                                |                                                                           |                                                        |            |                   |  |  |
| 1    | R140-5560                                                                                                                                                              | 105-5776,<br>106-6945,<br>107-3509,<br>119-4093,<br>120-9595,<br>140-5560 | Roller - Smooth 2 in Steel Rear                        | 1          |                   |  |  |
| 2    | R115-7388                                                                                                                                                              | 115-7388                                                                  | Roller - Smooth Tubular Steel<br>2-1/2 in Dia          | 1          |                   |  |  |
|      | Tech Note: Constructed with a through shaft, this steel roller uses a through shaft and ball bearings.:                                                                |                                                                           |                                                        |            |                   |  |  |
| 3    | R115-7360                                                                                                                                                              | 115-7360                                                                  | Roller - Narrow Grooved<br>Machined Aluminum - 2 1/2   | 1          |                   |  |  |
|      | Tech Note: Constructed with a through shaft, this aluminum roller is machined with narrow grooves and uses ball bearings.:                                             |                                                                           |                                                        |            |                   |  |  |
| 4    | R115-7386                                                                                                                                                              | 115-7386                                                                  | Roller - Wide Grooved Machined<br>Aluminum - 2-1/2 Dia | 1          |                   |  |  |
|      | Tech Note: Constructed with a through shaft, this aluminum roller is machined with 1-1/8" wide grooves for the least amount of ground contact and uses ball bearings.: |                                                                           |                                                        |            |                   |  |  |
| 5    | R121-4675                                                                                                                                                              | 121-4675                                                                  | Roller - Extended Machined<br>Grooved                  | 1          |                   |  |  |
| Othe | r Parts Available                                                                                                                                                      |                                                                           |                                                        |            |                   |  |  |
| 71   | R119-4090                                                                                                                                                              | 119-4090                                                                  | Shaft - Roller - Hardened                              | 1          |                   |  |  |
| 72   | R251-347                                                                                                                                                               | 251-347,<br>72-5690                                                       | Bearing - Ball                                         | 2          |                   |  |  |
| 73   | R106-6941                                                                                                                                                              | 106-6941                                                                  | Seal - Double Lip                                      | 2          |                   |  |  |
|      |                                                                                                                                                                        |                                                                           |                                                        |            |                   |  |  |

## **Replaces Toro Greensmaster 3120 Parts**

DPA Cutting Unit - Models 04652, 04654 & 04656 Rollers

|    | R&R<br>Part No. | OEM<br>Part No.       | Description                  | Qty<br>Req | Order<br>Quantity |
|----|-----------------|-----------------------|------------------------------|------------|-------------------|
| 74 | R106-6942       | 106-6942              | V-Ring - Roller              | 2          |                   |
| 75 | R108-3151       | 106-6939,<br>108-3151 | Locknut - Roller - Stainless | 2          |                   |
| 77 | R120-5404       | 120-5404              | Shaft- Roller                | 1          |                   |