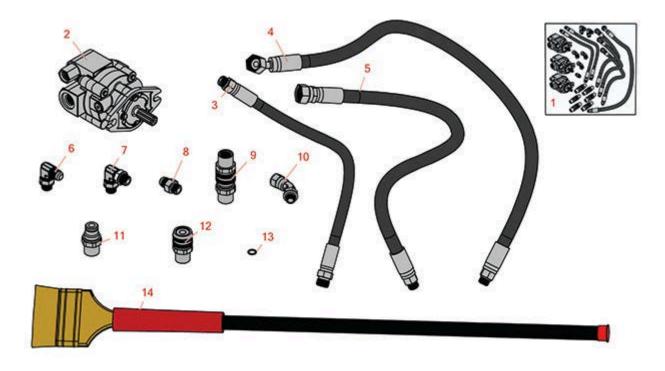

## **Replaces Toro Greensmaster 3050 Parts**

Traction Unit - Model 04351 Back Lapping Kit

|    | R&R<br>Part No. | OEM<br>Part No.                | Description                            | Qty <b>Ord</b><br>Req <b>Quanti</b> |
|----|-----------------|--------------------------------|----------------------------------------|-------------------------------------|
| 1  | R92-9656        | 63-4960,<br>92-9656            | Backlap Kit - Fits GM3000 Series & R&R | 1                                   |
| 2  | R54-9510        | 54-9510,<br>54-9520            | Hydraulic Motor                        | 3                                   |
| 3  | R70-9940        | 63-4970,<br>70-9940            | Hose Asy - Pressure 29 in              | 2                                   |
| 4  | R70-9960        | 63-4990,<br>70-9960            | Hydraulic Hose Assy - Pressure 33.5 in | 1                                   |
| 5  | R70-9950        | 63-4980,<br>70-9950            | Hydraulic Hose Assy - Return 29.25 in  | 3                                   |
| 6  | R353-374        | 353-374                        | Elbow - 90 Deg                         | 1                                   |
| 7  | R54-9540        | 54-9540                        | Hydraulic Fitting - 90 Adj             | 2                                   |
| 8  | R353-384        | 353-191,<br>353-384            | Hydraulic Fitting - Striaght           | 1                                   |
| 9  | R92-9657        | 92-9657                        | Quick Cupling Assy - Body and Nose     | 6                                   |
| 10 | R54-9530        | 54-9530                        | Hydraulic Fitting - 45 Adj             | 3                                   |
| 11 | R92-9658        | 92-9658                        | Quick Coupling - Nose                  | 6                                   |
| 12 | R92-9659        | 92-9659                        | Quick Coupling - Body                  | 6                                   |
| 13 | R237-22         | 107-8844,<br>237-22,<br>237-78 | O-Ring                                 | 2                                   |
| 13 | R237-42         | 237-42,<br>31-4160             | O-Ring                                 | 18                                  |
| 14 | R29-9100        | 29-9090,<br>29-9100            | Backlapping Brush                      | 1                                   |