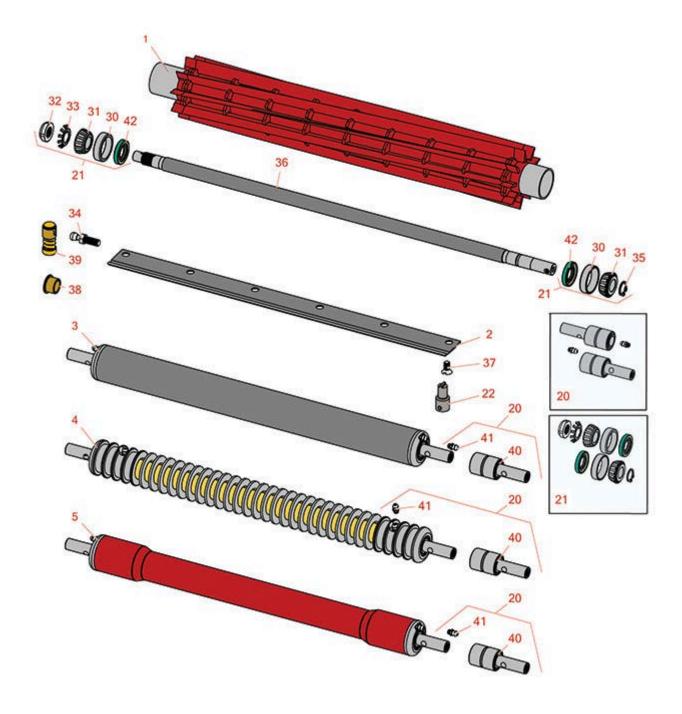

|     | R&R<br>Part No.                                                                                                                                                                                                                                                                                                                                                                                                                                                                                                                   | OEM<br>Part No.                                                                                | Description                                                                                                                                                                                                                            | Qty<br>Req                             | Order<br>Quantity |  |
|-----|-----------------------------------------------------------------------------------------------------------------------------------------------------------------------------------------------------------------------------------------------------------------------------------------------------------------------------------------------------------------------------------------------------------------------------------------------------------------------------------------------------------------------------------|------------------------------------------------------------------------------------------------|----------------------------------------------------------------------------------------------------------------------------------------------------------------------------------------------------------------------------------------|----------------------------------------|-------------------|--|
| R&R | Reels, Lifetime Gud                                                                                                                                                                                                                                                                                                                                                                                                                                                                                                               | aranteed                                                                                       |                                                                                                                                                                                                                                        |                                        |                   |  |
| 1   | R4-2219                                                                                                                                                                                                                                                                                                                                                                                                                                                                                                                           | 4-2219,<br>5-0510,<br>5-0725,<br>5-1396,<br>Mar-30,<br>Mar-40,<br>Mar-80,<br>Mar-95,<br>May-03 | Reel - 9 Blade                                                                                                                                                                                                                         | 1                                      |                   |  |
|     | steel, heat-treated<br>precision cylindrico<br>performance. Advo<br>our lifetime guarai                                                                                                                                                                                                                                                                                                                                                                                                                                           | to perfectly complement bo<br>al grinding on bearing surfa<br>anced computer balancing e       | ly crafted from premium high carbon<br>oth R&R and OEM bedknives. Each ree<br>aces, followed by relief grinding for op<br>ensures extended reel and bearing life<br>erials and craftsmanship under norm<br>g precision you can trust.: | el undergoes<br>otimal<br>e. Backed by |                   |  |
| R&R | Bedknives, Lifetim                                                                                                                                                                                                                                                                                                                                                                                                                                                                                                                | e Guaranteed                                                                                   |                                                                                                                                                                                                                                        |                                        |                   |  |
| 2   | R150472                                                                                                                                                                                                                                                                                                                                                                                                                                                                                                                           | 3-4054,<br>3-5794,<br>88-8990                                                                  | Bedknife - Thin                                                                                                                                                                                                                        | 1                                      |                   |  |
|     | Detail Description: R&R Bedknives are manufactured from high carbon-boron alloy steel and then hardened to RC46-49 to match the temper of our reel blades and original equipment reels. Bedknives are surface ground on the top and front edge and straightened three times before being packaged with oil for rust prevention. All R&R Bedknives now have an increased front edge grind for added life. All R&R Bedknives are guaranteed against defects in material and workmanship under normal use for the life of the part.: |                                                                                                |                                                                                                                                                                                                                                        |                                        |                   |  |
| 2   | R88-9000                                                                                                                                                                                                                                                                                                                                                                                                                                                                                                                          | 3-0575,<br>3-2056,<br>3-3424,<br>3-4055,<br>88-9000,<br>Mar-24,<br>Mar-55,<br>Mar-56           | Bedknife - Tournament 1/                                                                                                                                                                                                               | 16 1                                   |                   |  |

Cutting Unit Reel & Bedknife

|       | R&R<br>Part No.                                                                                                                                                                                                                                                                                                                                                                                                                                                                                                                   | OEM<br>Part No.                                                                                                                                                                  | Description                          | Qty<br>Req | Order<br>Quantity |  |
|-------|-----------------------------------------------------------------------------------------------------------------------------------------------------------------------------------------------------------------------------------------------------------------------------------------------------------------------------------------------------------------------------------------------------------------------------------------------------------------------------------------------------------------------------------|----------------------------------------------------------------------------------------------------------------------------------------------------------------------------------|--------------------------------------|------------|-------------------|--|
|       | Detail Description: R&R Bedknives are manufactured from high carbon-boron alloy steel and then hardened to RC46-49 to match the temper of our reel blades and original equipment reels. Bedknives are surface ground on the top and front edge and straightened three times before being packaged with oil for rust prevention. All R&R Bedknives now have an increased front edge grind for added life. All R&R Bedknives are guaranteed against defects in material and workmanship under normal use for the life of the part.: |                                                                                                                                                                                  |                                      |            |                   |  |
| R&R I | Rollers                                                                                                                                                                                                                                                                                                                                                                                                                                                                                                                           |                                                                                                                                                                                  |                                      |            |                   |  |
| 3     | R150600                                                                                                                                                                                                                                                                                                                                                                                                                                                                                                                           | 5-1382                                                                                                                                                                           | Roller - Smooth Tubular Steel        | 1          |                   |  |
|       | Detail Description: This tubular steel roller uses greasable "water-pump" style bearings.:                                                                                                                                                                                                                                                                                                                                                                                                                                        |                                                                                                                                                                                  |                                      |            |                   |  |
| 4     | R150601                                                                                                                                                                                                                                                                                                                                                                                                                                                                                                                           |                                                                                                                                                                                  | Roller - Grooved Repairable<br>Steel | 1          |                   |  |
|       |                                                                                                                                                                                                                                                                                                                                                                                                                                                                                                                                   | Detail Description: Constructed with greasable "water-pump" style bearings, this roller can be repaired by unscrewing the ends and replacing the series of washers and spacers.: |                                      |            |                   |  |
| 5     | R150602                                                                                                                                                                                                                                                                                                                                                                                                                                                                                                                           |                                                                                                                                                                                  | Roller - Swagged Tubular Steel       | 1          |                   |  |
|       | Detail Description: Constructed with "water-pump" style bearings. This steel tubular roller contacts the ground only on the outer 2-7/8" of the roller.:                                                                                                                                                                                                                                                                                                                                                                          |                                                                                                                                                                                  |                                      |            |                   |  |
| Overl | haul Kits & Service T                                                                                                                                                                                                                                                                                                                                                                                                                                                                                                             | ools                                                                                                                                                                             |                                      |            |                   |  |
| 20    | R107-1588                                                                                                                                                                                                                                                                                                                                                                                                                                                                                                                         | 107-1588                                                                                                                                                                         | Overhaul Kit - Roller                | 0          |                   |  |
|       | Detail Description: Ir                                                                                                                                                                                                                                                                                                                                                                                                                                                                                                            | ncludes 2 ea.: R302-5 Grea                                                                                                                                                       | se Fittings & R52-3180 Bearings:     |            |                   |  |
| 21    | R100170                                                                                                                                                                                                                                                                                                                                                                                                                                                                                                                           |                                                                                                                                                                                  | Overhaul Kit - Cutting Unit          | 0          |                   |  |
|       | Detail Description: Includes 2 ea.: R253-120 Seals, R254-67 Bearing Cups, R254-68 Bearing<br>Cones; 1 ea.: R254-86 Locknut, R254-87 Washer, & R32151-12 Retaining Ring:                                                                                                                                                                                                                                                                                                                                                           |                                                                                                                                                                                  |                                      |            |                   |  |
| 22    | R51-0880                                                                                                                                                                                                                                                                                                                                                                                                                                                                                                                          | 51-0880                                                                                                                                                                          | Bedknife Screw Driver Tool           | 0          |                   |  |
|       | Detail Description: Easily install and remove bed knife screws with the help of a ratchet with 3/8"<br>drive. Tool manufactured with hardened alloy steel.:                                                                                                                                                                                                                                                                                                                                                                       |                                                                                                                                                                                  |                                      |            |                   |  |
| Othe  | r Parts Available                                                                                                                                                                                                                                                                                                                                                                                                                                                                                                                 |                                                                                                                                                                                  |                                      |            |                   |  |
| 30    | R254-67                                                                                                                                                                                                                                                                                                                                                                                                                                                                                                                           | 254-67,<br>62-3360                                                                                                                                                               | Cup - Bearing                        | 2          |                   |  |

|    | R&R<br>Part No.              | OEM<br>Part No.                                                               | Description                                 | Qty<br>Req | Order<br>Quantity |
|----|------------------------------|-------------------------------------------------------------------------------|---------------------------------------------|------------|-------------------|
| 31 | R254-68                      | 254-68,<br>62-3370                                                            | Tapered Bearing Cone                        | 2          |                   |
| 32 | R254-86                      | 254-86                                                                        | Nut - Lock Reel                             | 1          |                   |
| 33 | R254-87                      | 254-87                                                                        | Washer - Reel Assy.                         | 1          |                   |
| 34 | R94-2958                     | 94-2958                                                                       | Stud - Alloy Ball Joint                     | 2          |                   |
| 35 | R32151-12                    | 32151-12                                                                      | Ring - Retaining 11/16                      | 1          |                   |
| 36 | R5-1393                      | 5-1393                                                                        | Shaft - Reel                                | 1          |                   |
| 37 | R150475                      | 3-6462                                                                        | Screw - Bedknife Stainless<br>5/16-18 x 5/8 | 6          |                   |
|    | Detail Description: Pre-Paci | aged in bags of 50:                                                           |                                             |            |                   |
| 37 | R150476                      | 3-3816,<br>3-6462,<br>57-4910                                                 | Screw - Bedknife 5/16-18 x 5/8              | 6          |                   |
| 38 | R3-1506                      | 256-287,<br>3-1506,<br>75-2160,<br>Apr-50                                     | Bushing - Bronze                            | 2          |                   |
| 39 | R99-1460                     | 2411-28,<br>2411-29,<br>2411-30,<br>2411-8,<br>8-7710,<br>94-2959,<br>99-1460 | Receiver - Ball Joint                       | 2          |                   |
| 40 | R52-3180                     | 21-6410,<br>52-3180                                                           | Bearing - Front Roller                      | 2          |                   |

| Item <b>R&amp;R</b><br>No <b>Part No.</b> | OEM<br>Part No.                                                                                                                                | Description      | Qty <b>Order</b><br>Req <b>Quantity</b> |
|-------------------------------------------|------------------------------------------------------------------------------------------------------------------------------------------------|------------------|-----------------------------------------|
| 41 <b>R302-5</b>                          | 21-6010,<br>302-11,<br>302-37,<br>302-47,<br>302-5,<br>302-57,<br>302-58,<br>302-6,<br>31-0300,<br>32-9660,<br>60-0800,<br>62-3880,<br>92-4181 | Fitting - Grease | 2                                       |
| 42 <b>R253-120</b>                        | 253-120,<br>253-42                                                                                                                             | Seal             | 2                                       |