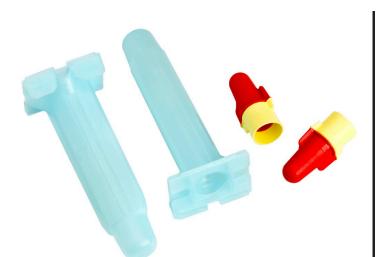

## **Details**

The 3M Direct Bury Splice DBR/Y is a premium moisture-resistant connector, which is used to electrically connect and moisture-seal thicker insulation wire. The product includes an R/Y spring connector and a high impact, UV resistant tube prefilled with moisture-resistant grease.