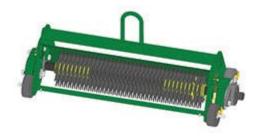

## Replaces R&R Products Versa-Green 1860 Parts

Verti-Cut Unit with Wheels Complete Verti-Cut Unit

## Replaces R&R Products Versa-Green 1860 Parts

Verti-Cut Unit with Wheels Complete Verti-Cut Unit

|                         | R&R<br>Part No.                                                                        | OEM<br>Part No. | Description                                  | Qty<br>Req | Order<br>Quantity |
|-------------------------|----------------------------------------------------------------------------------------|-----------------|----------------------------------------------|------------|-------------------|
| Complete Verti-Cut Unit |                                                                                        |                 |                                              |            |                   |
| 1                       | R150206G                                                                               |                 | Complete Standard Verti-Cut Unit with Wheels | 0          |                   |
|                         | Tech Note: R&R Verti-Cut Unit complete with: R335449 Verti-Cut Blades & Rubber Wheels: |                 |                                              |            |                   |