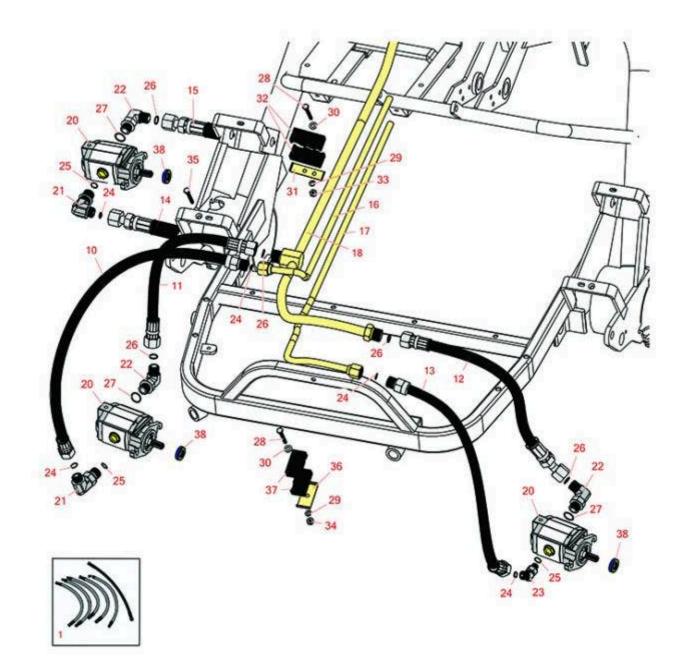

Traction Unit Hydraulic Lines & Motors

| Repro | & R<br>ducts    | <b>Replaces R&amp;</b><br><b>1860 Parts</b><br><i>Traction Unit</i><br><i>Hydraulic Lines &amp;</i> | <b>R Products Versa-Green</b> <i>Motors</i>       |            |                   |
|-------|-----------------|-----------------------------------------------------------------------------------------------------|---------------------------------------------------|------------|-------------------|
|       | R&R<br>Part No. | OEM<br>Part No.                                                                                     | Description                                       | Qty<br>Req | Order<br>Quantity |
| Over  | haul Kits       |                                                                                                     |                                                   |            |                   |
| 1     | R98-0642        |                                                                                                     | Kit - Hydraulic Hose                              | 0          |                   |
|       | Tech Note:      | ncludes 1 ea: R95-5984,                                                                             | R95-5985, R95-5986, R95-5987, R95-5988, R95-5989: |            |                   |
| 10    | R95-5984        | R150628                                                                                             | Hydraulic Hose Assy - RH Pressure                 | 1          |                   |
| 11    | R95-5985        | R150629,<br>R63-3820                                                                                | Hydraulic Hose Assy                               | 1          |                   |
| 12    | R150630         |                                                                                                     | Hydraulic Hose Assy - LH Return                   | 1          |                   |
| 13    | R150634         |                                                                                                     | Hydraulic Hose Assy - LH Pressure                 | 1          |                   |
| 14    | R150633         |                                                                                                     | Hydraulic Hose Assy - Rear Pressure               | 1          |                   |
| 15    | R150631         |                                                                                                     | Hose - Rear Motor Return                          | 1          |                   |
| 16    | R63-4030        |                                                                                                     | Tube - Hyd                                        | 1          |                   |
| 17    | R63-4020        |                                                                                                     | Tube - Hyd                                        | 1          |                   |
| 18    | R100-6431       | R63-4040                                                                                            | Tube - Return                                     | 1          |                   |
| Othe  | r Parts Avai    | lable                                                                                               |                                                   |            |                   |
| 20    | R105-9770       | R10-5090,<br>R26-5690,<br>R70-9800,<br>R94-3506,<br>R94-3507                                        | Hydraulic Motor - Reel Quick Release              | 3          |                   |
| 21    | R340-77         | R340-100,                                                                                           | Hvdraulic Fitting                                 | 2          |                   |

| 21 <b>R340-77</b> | R340-100,<br>R95-7889             | Hydraulic Fitting | 2 |
|-------------------|-----------------------------------|-------------------|---|
| 22 <b>R340-98</b> |                                   | Hydraulic Fitting | 3 |
| 23 <b>R340-87</b> | R340-106                          | Hydraulic Fitting | 1 |
| 24 <b>R237-22</b> | R107-8844,<br>R232-72,<br>R237-78 | O-Ring            | 5 |

| R  | & R<br>ducts    | Replaces Ra<br>1860 Parts<br>Traction Unit<br>Hydraulic Lines &                                         | & R Products Versa-Green           |            |                   |
|----|-----------------|---------------------------------------------------------------------------------------------------------|------------------------------------|------------|-------------------|
|    | R&R<br>Part No. | OEM<br>Part No.                                                                                         | Description                        | Qty<br>Req | Order<br>Quantity |
| 25 | R237-42         | R31-4160,<br>R339897                                                                                    | O-Ring                             | 3          |                   |
| 26 | R237-30         | R23-6320                                                                                                | O-Ring - Seal                      | 5          |                   |
| 27 | R237-79         |                                                                                                         | O-Ring                             | 3          |                   |
| 28 | R3234-34        | 323-12                                                                                                  | Bolt - Hex Washer 1/4 x 2          | 1          |                   |
| 29 | R3253-3         | 446130,<br>R01-166-0070,<br>R01-166-0410,<br>R23-9-GD,<br>R24-7150,<br>R352-167,<br>R446128,<br>R446130 | Washer - Lock 1/4                  | 1          |                   |
| 30 | R3256-22        | R09061,<br>R24-9-BD,<br>R3-1032,<br>R93-0954,<br>R93-0989                                               | Washer - Flat 1/4 Yellow           | 3          |                   |
| 31 | R83-1220        |                                                                                                         | Plate - Clamp - Hyd Lines          | 1          |                   |
| 32 | R57-6140        |                                                                                                         | Clamp - Half - Hyd Line            | 2          |                   |
| 33 | R301504         | R32127-24,<br>R32146-17,<br>R3296-16,<br>R3296-42,<br>R915661P,<br>RM40333                              | Locknut - ESNA 1/4-20              | 2          |                   |
| 34 | R32128-33       |                                                                                                         | Nut - 1/4-20 Flanged Serr          | 1          |                   |
| 35 | R32108-100      | )                                                                                                       | Screw - 1/4-20 x 2-1/4 Soc Flat HD | 1          |                   |
| 36 | R69-9760        |                                                                                                         | Cover Plate - Hyd Line Clamp       | 1          |                   |
| 37 | R56-7970        |                                                                                                         | Plastic Clamp                      | 2          |                   |

## Replaces R&R Products Versa-Green 1860 Parts

Traction Unit Hydraulic Lines & Motors

| ltem <b>R&amp;R</b> | OEM                                                                                                                         | Description                       | Qty <b>Order</b>    |
|---------------------|-----------------------------------------------------------------------------------------------------------------------------|-----------------------------------|---------------------|
| No <b>Part No.</b>  | Part No.                                                                                                                    |                                   | Req <b>Quantity</b> |
| 38 <b>R353-585</b>  | R353-469,<br>R353-587,<br>R354-34,<br>R45401-2,<br>R500843,<br>R72-4380,<br>R75-1210,<br>R75-1270,<br>R92-8863,<br>R92-8864 | Seal - High Pressure - Reel Motor | 3                   |