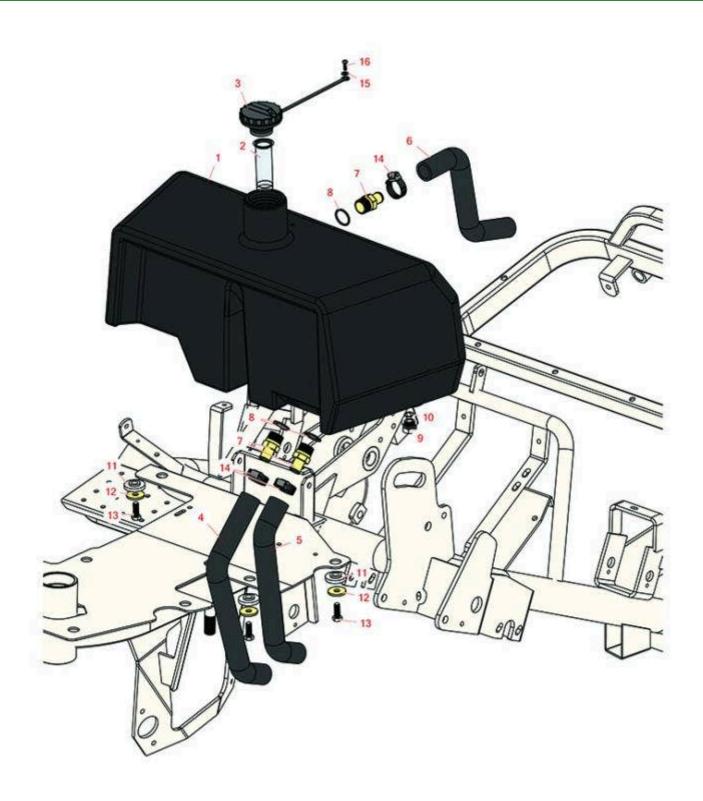

## Replaces R&R Products Versa-Green 1860 Parts

Traction Unit Hydraulic Reservoir

| 1       R150306       Tank - Hydraulic       1         2       R150309       R83-1520       Screen - Filler - Hyd Oil       1         3       R93-7160       R92-6342, R93-3103       Cap - Hyd Oil w/Tether       1         4       R150595       Hose - Inside Inlet - Pump       1         5       R83-0910       Hose - Outside Inlet - Pump       1         6       R83-1430       Hose - Filter to Tank       1         7       R83-0870       R83-0870-01       Hydraulic Fitting - Straight Hose       3         8       R237-177       O-Ring - Str Fitting - Poly Tank       3         9       R353-550       R353-843       Plug - Drain - Hyd Tank       1         10       R237-79       O-Ring       1         11       R240-11       Bushing - Rubber - Flanged       3         12       R63-8410       R53-6380, R63-4810       Washer - Isolator Bushing       3         13       R323-6, R01-150-0010, R01-178-0608, R20-47-AD, R3224-2, R49-3510, R908034P, R908332       Bolt - Hex HD 3/8-16 x 1 GR5 YZ       3         14       R2412-34       R31-0120       Clamp - Hose .75-1.5       3         15       R24M7139       Washer - Flat 6mm       1 |    | R&R<br>Part No. | OEM<br>Part No.                                                                                   | Description                       | Qty<br>Req | Order<br>Quantity |
|----------------------------------------------------------------------------------------------------------------------------------------------------------------------------------------------------------------------------------------------------------------------------------------------------------------------------------------------------------------------------------------------------------------------------------------------------------------------------------------------------------------------------------------------------------------------------------------------------------------------------------------------------------------------------------------------------------------------------------------------------------------------------------------------------------------------------------------------------------------------------------------------------------------------------------------------------------------------------------------------------------------------------------------------------------------------------------------------------------------------------------------------------------------------------|----|-----------------|---------------------------------------------------------------------------------------------------|-----------------------------------|------------|-------------------|
| 3       R93-7160       R92-6342, R93-3103       Cap - Hyd Oil w/Tether       1         4       R150595       Hose - Inside Inlet - Pump       1         5       R83-0910       Hose - Outside Inlet - Pump       1         6       R83-1430       Hose - Filter to Tank       1         7       R83-0870       R83-0870-01       Hydraulic Fitting - Straight Hose       3         8       R237-177       O-Ring - Str Fitting - Poly Tank       3         9       R353-550       R353-843       Plug - Drain - Hyd Tank       1         10       R237-79       O-Ring       1         11       R240-11       Bushing - Rubber - Flanged       3         12       R63-8410       Washer - Isolator Bushing       3         12       R63-8410       Washer - Isolator Bushing       3         13       R32-6, R20-47-AD, R20-47-AD, R3224-2, R49-3510, R908034P, R908332       Bolt - Hex HD 3/8-16 x 1 GR5 YZ       3         14       R2412-34       R31-0120       Clamp - Hose .75-1.5       3                                                                                                                                                                          | 1  | R150306         |                                                                                                   | Tank - Hydraulic                  | 1          |                   |
| 3 R93-7160       R93-3103       Cap - Hyd Olf Writerier       1         4 R150595       Hose - Inside Inlet - Pump       1         5 R83-0910       Hose - Outside Inlet - Pump       1         6 R83-1430       Hose - Filter to Tank       1         7 R83-0870       R83-0870-01       Hydraulic Fitting - Straight Hose       3         8 R237-177       O-Ring - Str Fitting - Poly Tank       3         9 R353-550       R353-843       Plug - Drain - Hyd Tank       1         10 R237-79       O-Ring       1         11 R240-11       Bushing - Rubber - Flanged       3         12 R63-8410       R53-6380, R63-4810       Washer - Isolator Bushing       3         12 R63-8410       R63-4810       Washer - Isolator Bushing       3         13 R323-6       R20-47-AGD, R20-47-AGD, R3224-2, R49-3510, R908034P, R908034P, R908034P, R9080332       Bolt - Hex HD 3/8-16 x 1 GR5 YZ       3         14 R2412-34       R31-0120       Clamp - Hose .75-1.5       3                                                                                                                                                                                            | 2  | R150309         | R83-1520                                                                                          | Screen - Filler - Hyd Oil         | 1          |                   |
| 5       R83-0910       Hose - Outside Inlet - Pump       1         6       R83-1430       Hose - Filter to Tank       1         7       R83-0870       R83-0870-01       Hydraulic Fitting - Straight Hose       3         8       R237-177       O-Ring - Str Fitting - Poly Tank       3         9       R353-550       R353-843       Plug - Drain - Hyd Tank       1         10       R237-79       O-Ring       1         11       R240-11       Bushing - Rubber - Flanged       3         12       R63-8410       Washer - Isolator Bushing       3         13       R323-6, R01-150-0010, R01-178-0608, R20-47-AD, R3224-2, R49-3510, R3224-2, R49-3510, R908034P, R908332       Bolt - Hex HD 3/8-16 x 1 GR5 YZ       3         14       R2412-34       R31-0120       Clamp - Hose .75-1.5       3                                                                                                                                                                                                                                                                                                                                                               | 3  | R93-7160        |                                                                                                   | Cap - Hyd Oil w/Tether            | 1          |                   |
| 6       R83-1430       Hose - Filter to Tank       1         7       R83-0870       R83-0870-01       Hydraulic Fitting - Straight Hose       3         8       R237-177       O-Ring - Str Fitting - Poly Tank       3         9       R353-550       R353-843       Plug - Drain - Hyd Tank       1         10       R237-79       O-Ring       1         11       R240-11       Bushing - Rubber - Flanged       3         12       R63-8410       Washer - Isolator Bushing       3         13       R323-6, R01-150-0010, R01-178-0608, R20-47-AD, R3224-2, R49-3510, R908034P, R908034P, R908034P, R908034P, R908332       Bolt - Hex HD 3/8-16 x 1 GR5 YZ       3         14       R2412-34       R31-0120       Clamp - Hose .75-1.5       3                                                                                                                                                                                                                                                                                                                                                                                                                       | 4  | R150595         |                                                                                                   | Hose - Inside Inlet - Pump        | 1          |                   |
| 7       R83-0870       R83-0870-01       Hydraulic Fitting - Straight Hose       3         8       R237-177       O-Ring - Str Fitting - Poly Tank       3         9       R353-550       R353-843       Plug - Drain - Hyd Tank       1         10       R237-79       O-Ring       1         11       R240-11       Bushing - Rubber - Flanged       3         12       R63-8410       Washer - Isolator Bushing       3         13       R323-6, R01-150-0010, R01-178-0608, R20-47-AD, R20-47-AD, R3224-2, R49-3510, R908034P, R908034P, R908034P, R908034P, R908332       Bolt - Hex HD 3/8-16 x 1 GR5 YZ       3         14       R2412-34       R31-0120       Clamp - Hose .75-1.5       3                                                                                                                                                                                                                                                                                                                                                                                                                                                                         | 5  | R83-0910        |                                                                                                   | Hose - Outside Inlet - Pump       | 1          |                   |
| 8       R237-177       O-Ring - Str Fitting - Poly Tank       3         9       R353-550       R353-843       Plug - Drain - Hyd Tank       1         10       R237-79       O-Ring       1         11       R240-11       Bushing - Rubber - Flanged       3         12       R63-8410       R53-6380, R63-4810       Washer - Isolator Bushing       3         13       R323-6, R01-150-0010, R01-178-0608, R20-47-AD, R3224-2, R49-3510, R908034P, R908034P, R908332       Bolt - Hex HD 3/8-16 x 1 GR5 YZ       3         14       R2412-34       R31-0120       Clamp - Hose .75-1.5       3                                                                                                                                                                                                                                                                                                                                                                                                                                                                                                                                                                          | 6  | R83-1430        |                                                                                                   | Hose - Filter to Tank             | 1          |                   |
| 9 R353-550 R353-843 Plug - Drain - Hyd Tank 1  10 R237-79 O-Ring 1  11 R240-11 Bushing - Rubber - Flanged 3  12 R63-8410 R53-6380, R63-4810 Washer - Isolator Bushing 3  323-6, R01-150-0010, R01-178-0608, R20-47-AD, R20-47-AD, R3224-2, R49-3510, R908034P, R908332  14 R2412-34 R31-0120 Clamp - Hose .75-1.5 3                                                                                                                                                                                                                                                                                                                                                                                                                                                                                                                                                                                                                                                                                                                                                                                                                                                        | 7  | R83-0870        | R83-0870-01                                                                                       | Hydraulic Fitting - Straight Hose | 3          |                   |
| 10       R237-79       O-Ring       1         11       R240-11       Bushing - Rubber - Flanged       3         12       R63-8410       R53-6380, R63-4810       Washer - Isolator Bushing       3         13       R323-6, R01-150-0010, R01-178-0608, R20-47-AD, R32-47-AD, R3224-2, R49-3510, R908034P, R908034P, R908034P, R908332       Bolt - Hex HD 3/8-16 x 1 GR5 YZ       3         14       R2412-34       R31-0120       Clamp - Hose .75-1.5       3                                                                                                                                                                                                                                                                                                                                                                                                                                                                                                                                                                                                                                                                                                           | 8  | R237-177        |                                                                                                   | O-Ring - Str Fitting - Poly Tank  | 3          |                   |
| Bushing - Rubber - Flanged 3  12 R63-8410 R53-6380, R63-4810 Washer - Isolator Bushing 3  323-6, R01-150-0010, R01-178-0608, R20-47-AD, R20-47-AD, R20-47-AGD, R3224-2, R49-3510, R908034P, R908332 Bolt - Hex HD 3/8-16 x 1 GR5 YZ 3  14 R2412-34 R31-0120 Clamp - Hose .75-1.5 3                                                                                                                                                                                                                                                                                                                                                                                                                                                                                                                                                                                                                                                                                                                                                                                                                                                                                         | 9  | R353-550        | R353-843                                                                                          | Plug - Drain - Hyd Tank           | 1          |                   |
| 12 <b>R63-8410</b> R53-6380, R63-4810  Washer - Isolator Bushing  3  323-6, R01-150-0010, R01-178-0608, R20-47-AD, R3224-2, R49-3510, R908034P, R908332  R31-0120  Clamp - Hose .75-1.5  3                                                                                                                                                                                                                                                                                                                                                                                                                                                                                                                                                                                                                                                                                                                                                                                                                                                                                                                                                                                 | 10 | R237-79         |                                                                                                   | O-Ring                            | 1          |                   |
| R63-4810  R81-150-0010, R91-178-0608, R20-47-AD, R20-47-AD, R3224-2, R49-3510, R908034P, R908332  R81-0120  Clamp - Hose .75-1.5  3                                                                                                                                                                                                                                                                                                                                                                                                                                                                                                                                                                                                                                                                                                                                                                                                                                                    | 11 | R240-11         |                                                                                                   | Bushing - Rubber - Flanged        | 3          |                   |
| R01-150-0010,<br>R01-178-0608,<br>R20-47-AD,<br>R20-47-AGD,<br>R3224-2,<br>R49-3510,<br>R908034P,<br>R908332  R31-0120  Clamp - Hose .75-1.5  3                                                                                                                                                                                                                                                                                                                                                                                                                                                                                                                                                                                                                                                                                                                                                                                                                                                                                                                                                                                                                            | 12 | R63-8410        |                                                                                                   | Washer - Isolator Bushing         | 3          |                   |
| <u> </u>                                                                                                                                                                                                                                                                                                                                                                                                                                                                                                                                                                                                                                                                                                                                                                                                                                                                                                                                                                                                                                                                                                                                                                   | 13 | R323-6          | R01-150-0010,<br>R01-178-0608,<br>R20-47-AD,<br>R20-47-AGD,<br>R3224-2,<br>R49-3510,<br>R908034P, | Bolt - Hex HD 3/8-16 x 1 GR5 YZ   | 3          |                   |
| 15 <b>R24M7139</b> Washer - Flat 6mm 1                                                                                                                                                                                                                                                                                                                                                                                                                                                                                                                                                                                                                                                                                                                                                                                                                                                                                                                                                                                                                                                                                                                                     | 14 | R2412-34        | R31-0120                                                                                          | Clamp - Hose .75-1.5              | 3          |                   |
|                                                                                                                                                                                                                                                                                                                                                                                                                                                                                                                                                                                                                                                                                                                                                                                                                                                                                                                                                                                                                                                                                                                                                                            | 15 | R24M7139        |                                                                                                   | Washer - Flat 6mm                 | 1          |                   |
| 16 <b>R300104</b> Screw - Button HD Cap 10-32 x 5/8 1                                                                                                                                                                                                                                                                                                                                                                                                                                                                                                                                                                                                                                                                                                                                                                                                                                                                                                                                                                                                                                                                                                                      | 16 | R300104         |                                                                                                   | Screw - Button HD Cap 10-32 x 5/8 | 1          |                   |