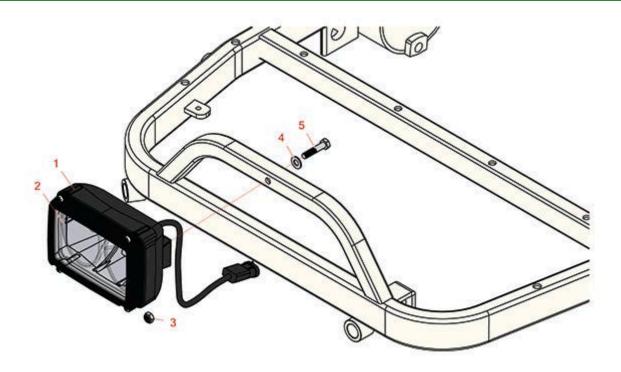

## Replaces R&R Products Versa-Green 1860 Parts

Traction Unit Light Kit

## Replaces R&R Products Versa-Green 1860 Parts

Traction Unit Light Kit

|   | R&R<br>Part No. | OEM<br>Part No.                                                                                                                                                                  | Description                   | Qty<br>Reg | Order<br>Quantity |
|---|-----------------|----------------------------------------------------------------------------------------------------------------------------------------------------------------------------------|-------------------------------|------------|-------------------|
|   |                 |                                                                                                                                                                                  |                               |            | <b>(</b> )        |
| 1 | R150285         |                                                                                                                                                                                  | Light - Halogen - 2 Bulb      | 1          |                   |
| 2 | R150286         |                                                                                                                                                                                  | Bulb - Halogen                | 2          |                   |
| 3 | R3296-29        | 3296-29,<br>R1-804256,<br>R915662P                                                                                                                                               | Locknut - 5/16-18 ESNA        | 1          |                   |
| 4 | R453009         | 3256-3,<br>R01-166-0400,<br>R24-10-BD,<br>R24-9-AD,<br>R24H1136,<br>R32-9650,<br>R3256-2,<br>R3256-23,<br>R3256-67,<br>R3290-217,<br>R3556-3,<br>R4-2390,<br>R452006,<br>R7-0152 | Washer - Flat 5/16 SAE        | 1          |                   |
| 5 | R400192         |                                                                                                                                                                                  | Bolt - Hex HD 5/16-18 x 1-1/2 | 1          |                   |